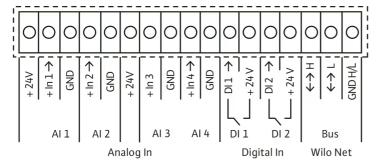

# Wiring diagram

#### Version:

- > 4 configurable analogue inputs: 0 10 V, 2–10 V, 0 20 mA, 4 – 20 mA and commercially available PT1000 (only on two analogue inputs); +24 V DC power supply
- > 2 configurable **digital inputs** (Ext. OFF, Ext. Min, Ext. Max, heating/cooling, manual override (uncoupled from building automation), operation lock (key lock and remote operation configuration protection))
- > 2 configurable signal relays for run signals and fault messages
- Slot for Wilo-CIF modules with interfaces for building automation (BA) (optional accessories: CIF modules Modbus RTU, BACnet MS/TP, LON, PLR, CAN)
- > **Wilo Net** as a Wilo system bus for communication between Wilo products, e.g. Multi-Flow Adaptation; dual-pump operation
- > **Automatic emergency operation** with definable pump speed for exceptional circumstances, e.g. bus communication or sensor value malfunction
- > **Rotatable**, **graphic colour display** (4.3 inches) with one button manual operation level
- > **Bluetooth interface** via Wilo-Smart Connect module RT
- Use the Wilo-Assistant app to read and set operating data and -among other things- set up a commissioning protocol through the Bluetooth interface
- > Integrated dual-pump management (twin-head pumps are prewired) when using 2 single pumps as two-pump unit (connection via Wilo Net)
- > Cable break detection when using an analogue signal (in connection with 2 – 10 V or 4 – 20 mA)
- > **Time stamp** for error/warnings and historical operating data
- > Continuous operating data memory
- > Standard condensate drainage holes in the motor housing (closed upon delivery)
- > Air vent valve on the lantern