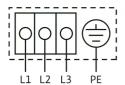

# Wiring diagram

## **Drive**

| Mains connection                      | 3~400 V, 50/60 Hz |
|---------------------------------------|-------------------|
| Number of poles                       | 4                 |
| Motor efficiency class                | IE5               |
| Power consumption $P_{1 \text{ max}}$ | 2400 W            |
| Rated power P <sub>2</sub>            | 2.2 kW            |
| Max current $I_{\text{max}}$          | 3.8 A             |
| Emitted interference                  | EN 61800-3        |
| Interference resistance               | EN 61800-3        |
| Insulation class                      | F                 |
| Protection class motor                | IP55              |
| Motor protection                      | PTC integrated    |