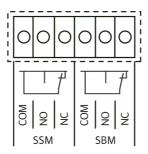

# Wiring diagram

#### Version:

- > 4 configurable analogue inputs: 0 10 V, 2–10 V, 0 20 mA, 4 – 20 mA and commercially available PT1000 (only on two analogue inputs); +24 V DC power supply
- > 2 configurable **digital inputs** (Ext. OFF, Ext. Min, Ext. Max, heating/cooling, manual override (uncoupled from building automation), operation lock (key lock and remote operation configuration protection))
- > 2 configurable signal relays for run signals and fault messages
- Slot for Wilo-CIF modules with interfaces for building automation (BA) (optional accessories: CIF modules Modbus RTU, BACnet MS/TP, LON, PLR, CAN)
- > **Wilo Net** as a Wilo system bus for communication between Wilo products, e.g. Multi-Flow Adaptation; dual-pump operation
- > **Automatic emergency operation** with definable pump speed for exceptional circumstances, e.g. bus communication or sensor value malfunction
- > **Rotatable**, **graphic colour display** (4.3 inches) with one button manual operation level
- > **Bluetooth interface** via Wilo-Smart Connect module RT
- Use the Wilo-Assistant app to read and set operating data and -among other things- set up a commissioning protocol through the Bluetooth interface
- > Integrated dual-pump management (twin-head pumps are prewired) when using 2 single pumps as two-pump unit (connection via Wilo Net)
- > Cable break detection when using an analogue signal (in connection with 2 – 10 V or 4 – 20 mA)
- > **Time stamp** for error/warnings and historical operating data
- > Continuous operating data memory
- > Standard condensate drainage holes in the motor housing (closed upon delivery)
- > Air vent valve on the lantern