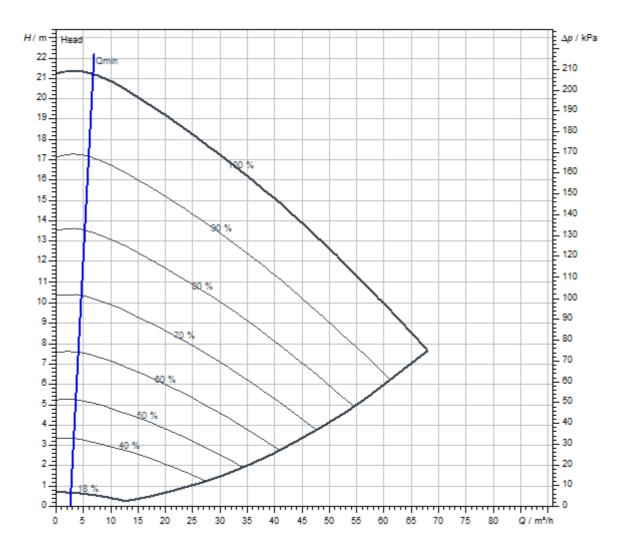

## **Pump curves**

| Fluid media                                    | Water 100 % |
|------------------------------------------------|-------------|
| Fluid temperature <i>T</i>                     | 20.00 °C    |
| speed at duty point <i>n hydr.</i> @ <i>OP</i> | 2,840 1/min |