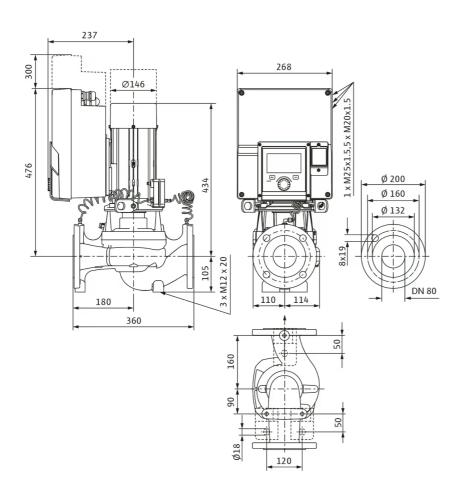

## **Installation dimensions**

| Port-to-port length <i>L0</i>                    | 360 mm |
|--------------------------------------------------|--------|
| Pipe connection on the suction side <i>DNs</i>   | DN 80  |
| Pipe connection on the discharge side <i>DNd</i> | DN 80  |

## **Installation dimensions**

| Pipe connection on the suction side <i>DNs</i>   | DN 80  |
|--------------------------------------------------|--------|
| Pipe connection on the discharge side <i>DNd</i> | DN 80  |
| Port-to-port length <i>L0</i>                    | 360 mm |