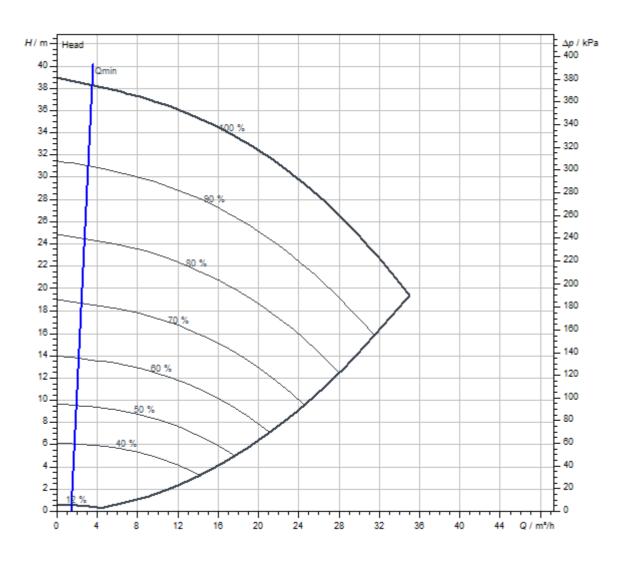

## **Pump curves**

| Fluid media                             | Water 100 % |
|-----------------------------------------|-------------|
| Fluid temperature <i>T</i>              | 20.00 °C    |
| speed at duty point <i>n hydr. @ OP</i> | 4,440 1/min |