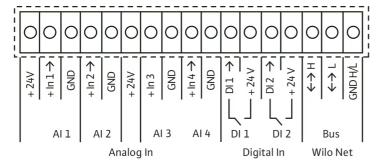

# Wiring diagram

#### Version:

- > 4 configurable analogue inputs: 0 10 V, 2-10 V, 0 20 mA, 4 20 mA and commercially available PT1000 (only on two analogue inputs); +24 V DC power supply
- > 2 configurable **digital inputs** (Ext. OFF, Ext. Min, Ext. Max, heating/cooling, manual override (uncoupled from building automation), operation lock (key lock and remote operation configuration protection))
- > 2 configurable signal relays for run signals and fault messages
- Slot for Wilo-CIF modules with interfaces for building automation (BA) (optional accessories: CIF modules Modbus RTU, BACnet MS/TP, LON, PLR, CAN)
- > **Wilo Net** as a Wilo system bus for communication between Wilo products, e.g. Multi-Flow Adaptation; dual-pump operation
- > **Automatic emergency operation** with definable pump speed for exceptional circumstances, e.g. bus communication or sensor value malfunction
- > **Rotatable**, **graphic colour display** (4.3 inches) with one button manual operation level
- > **Bluetooth interface** via Wilo-Smart Connect module RT
- Use the Wilo-Assistant app to read and set operating data and -among other things- set up a commissioning protocol through the Bluetooth interface
- > Integrated dual-pump management (twin-head pumps are prewired) when using 2 single pumps as two-pump unit (connection via Wilo Net)
- > Cable break detection when using an analogue signal (in connection with 2 10 V or 4 20 mA)
- > **Time stamp** for error/warnings and historical operating data
- > Continuous operating data memory
- > Standard condensate drainage holes in the motor housing (closed upon delivery)
- > Air vent valve on the lantern