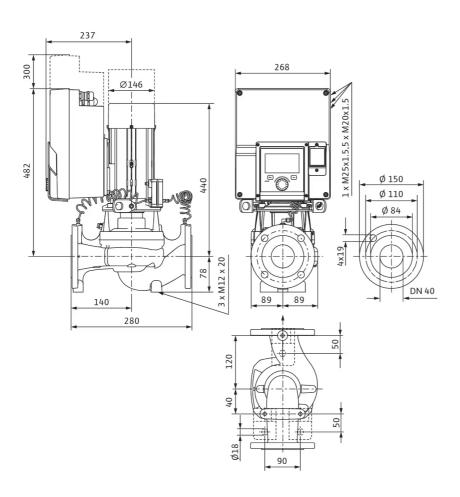

## **Installation dimensions**

| Port-to-port length <i>L0</i>                    | 280 mm |
|--------------------------------------------------|--------|
| Pipe connection on the suction side <i>DNs</i>   | DN 40  |
| Pipe connection on the discharge side <i>DNd</i> | DN 40  |

# **Dimensions and dimensions drawings**

# Stratos GIGA2.0-I 40/1-37/3,0

### **Installation dimensions**

| Pipe connection on the suction side <i>DNs</i>   | DN 40  |
|--------------------------------------------------|--------|
| Pipe connection on the discharge side <i>DNd</i> | DN 40  |
| Port-to-port length <i>L0</i>                    | 280 mm |