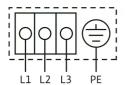

|
| Water-glycol mixtures (at 20 – 40 vol. % glycol and fluid temperature ≤ 40 °C) | yes                                  |

## **Installation dimensions**

| Port-to-port length <i>L0</i>                    | 280 mm |
|--------------------------------------------------|--------|
| Pipe connection on the suction side <i>DNs</i>   | DN 40  |
| Pipe connection on the discharge side <i>DNd</i> | DN 40  |



## **Pump curves**



| Fluid media                             | Water 100 % |
|-----------------------------------------|-------------|
| Fluid temperature <i>T</i>              | 20.00 °C    |
| speed at duty point <i>n hydr. @ OP</i> | 4,440 1/min |



# **Dimensions and dimensions drawings**

# Stratos GIGA2.0-I 40/1-37/3,0





# Wiring diagram

## Wilo-Stratos GIGA2.0







Bezeichnung



#### **Tender text**

High-efficiency in-line pump with EC motor of energy efficiency class IE5 in accordance with IEC 60034-30-2, hydraulics with minimum efficiency index MEI  $\geq$  0.7 and electronic power adjustment with a glanded pump design. The pump is configured as a single-stage low-pressure centrifugal pump with flange connection and mechanical seal. The **Stratos GIGA2.0-I** has been predominantly designed for pumping heating water (acc. to VDI 2035), chilled water and water-glycol mixtures without abrasive substances in heating, air-conditioning and cooling systems.

#### Design:

- > Single-stage low-pressure centrifugal pump with one-piece shaft in monobloc design
- > Spiral housing in in-line design (suction and discharge ports with the same flanges in