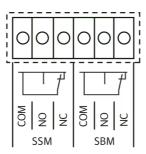

|
| Water-glycol mixtures (at 20 – 40 vol. % glycol and fluid temperature ≤ 40 °C) | yes                                  |

## **Installation dimensions**

| Port-to-port length <i>L0</i>                    | 280 mm |
|--------------------------------------------------|--------|
| Pipe connection on the suction side <i>DNs</i>   | DN 40  |
| Pipe connection on the discharge side <i>DNd</i> | DN 40  |



## **Pump curves**



| Fluid media                             | Water 100 % |
|-----------------------------------------|-------------|
| Fluid temperature <i>T</i>              | 20.00 °C    |
| speed at duty point <i>n hydr. @ OP</i> | 4,440 1/min |



# **Dimensions and dimensions drawings**

# Stratos GIGA2.0-I 40/1-37/3,0





# Wiring diagram

## Wilo-Stratos GIGA2.0







Bezeichnung



#### **Tender text**

High-efficiency in-line pump with EC motor of energy efficiency class IE5 in accordance with IEC 60034-30-2, hydraulics with minimum efficiency index MEI  $\geq$  0.7 and electronic power adjustment with a glanded pump design. The pump is configured as a single-stage low-pressure centrifugal pump with flange connection and mechanical seal. The **Stratos GIGA2.0-I** has been predominantly designed for pumping heating water (acc. to VDI 2035), chilled water and water-glycol mixtures without abrasive substances in heating, air-conditioning and cooling systems.

#### Design:

- > Single-stage low-pressure centrifugal pump with one-piece shaft in monobloc design
- > Spiral housing in in-line design (suction and discharge ports with the same flanges in a