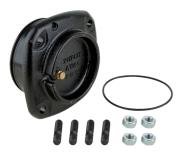

## **Tender text**

Flange cover for closing the pump hydraulics after disassembly of the motor head. To mount the blind flange, use the screws from the motor head mounting.

# Scope of delivery

- > Flange cover
- > Gasket (without screws)