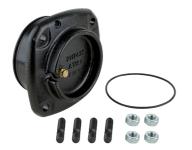

# Tender text

Flange cover for closing the pump hydraulics after disassembly of the motor head. To mount the blind flange, use the screws from the motor head mounting.

Κ

### Scope of delivery

- > Flange cover
- > Gasket (without screws)