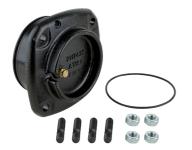

### **Tender text**

Flange cover for closing the pump hydraulics after disassembly of the motor head. To mount the blind flange, use the screws from the motor head mounting.

J

#### Scope of delivery

- > Flange cover
- > Gasket (without screws)