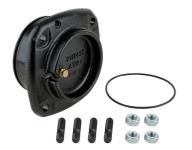

### **Tender text**

Flange cover for closing the pump hydraulics after disassembly of the motor head. To mount the blind flange, use the screws from the motor head mounting.

#### Scope of delivery

- > Flange cover
- > Gasket (without screws)