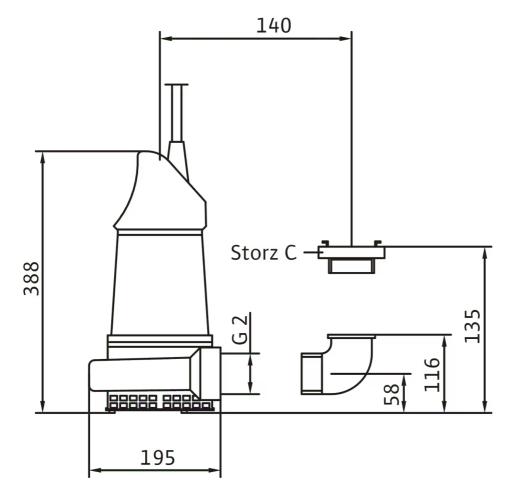

#### Installation dimensions

| Pipe connection on the discharge side <i>DNd</i> | Storz C |
|--------------------------------------------------|---------|
|--------------------------------------------------|---------|

#### Installation dimensions

| Pipe connection on the suction side DNs   | -       |
|-------------------------------------------|---------|
| Pipe connection on the discharge side DNd | Storz C |