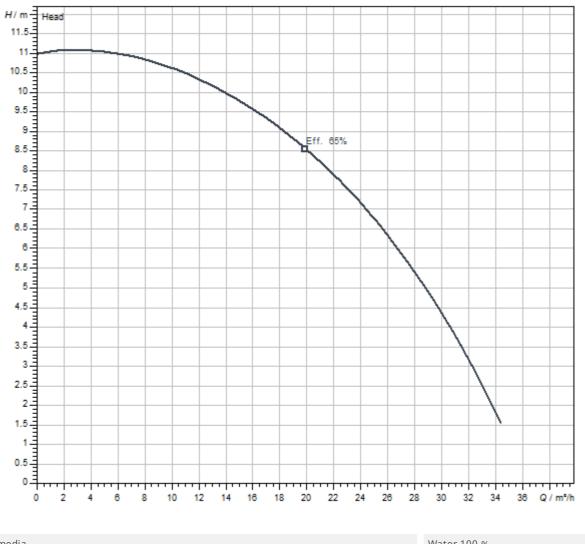

# Pump curves

| Fluid media                             | Water 100 % |
|-----------------------------------------|-------------|
| Fluid temperature <i>T</i>              | 20.00 °C    |
| speed at duty point <i>n hydr. @ OP</i> | 2,857 1/min |
| Impeller diameter <i>d imp.</i>         | 103 mm      |