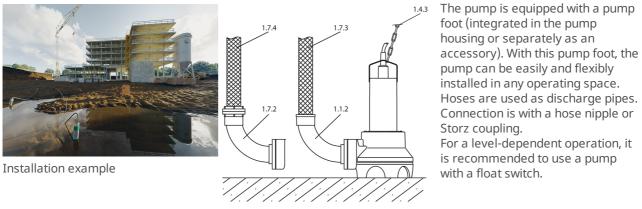

## Installation type

### Portable wet well installation

Installation drawing

| Flat suction 1.4.11                      |         |
|------------------------------------------|---------|
| Flat suction KS 8/KS 9                   | 6032495 |
| Suction strainer extension 1.4.11        |         |
| Suction strainer extension KS 8/KS 9     | 6032496 |
| Plastic spiral hose with coupling 1.7.4  |         |
| Plastic spiral hose 10 m, with Storz A   | 6022276 |
| Plastic spiral hose 10 m, with Storz B   | 6035187 |
| Plastic spiral hose 10 m, with Storz C   | 6022270 |
| Plastic spiral hose 20 m, with Storz A   | 6022277 |
| Plastic spiral hose 20 m, with Storz B   | 6022274 |
| Plastic spiral hose 20 m, with Storz C   | 6022271 |
| Plastic spiral hose 5 m, with Storz A    | 6022275 |
| Plastic spiral hose 5 m, with Storz B    | 6022272 |
| Plastic spiral hose 5 m, with Storz C    | 6022269 |
| Synthetic fibre hose with coupling 1.7.4 |         |