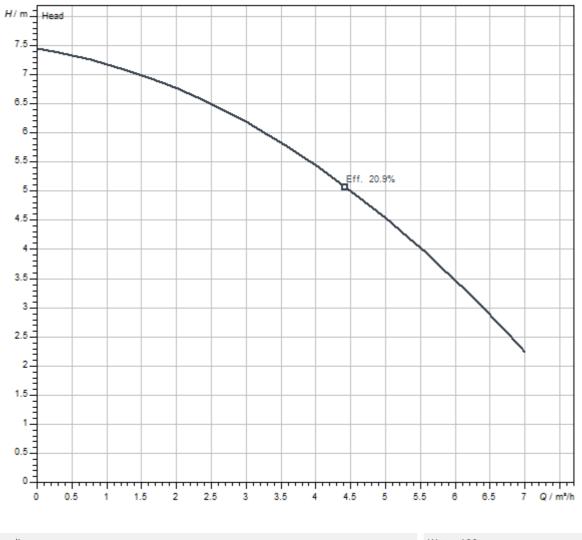

# Pump curves

| Fluid media                             | Water 100 % |
|-----------------------------------------|-------------|
| Fluid temperature <i>T</i>              | 20.00 °C    |
| speed at duty point <i>n hydr. @ OP</i> | 2,900 1/min |