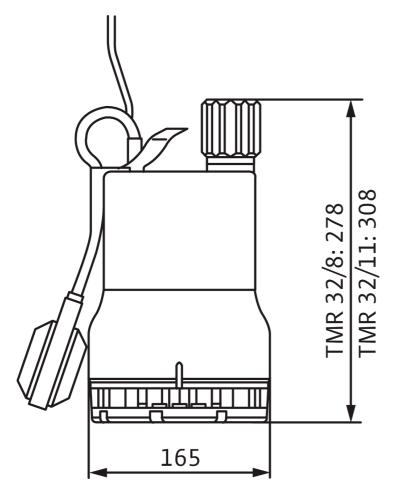

Dimensions and dimensions drawings

Wilo-Drain TMR 32

wilo

# Dimension, weight

| Length with packaging          | 195 mm |
|--------------------------------|--------|
| Length <i>L</i>                | 165 mm |
| Height with packaging          | 315 mm |
| Height <i>H</i>                | 278 mm |
| Width with packaging           | 195 mm |
| Width W                        | 165 mm |
| Gross weight, approx. <i>m</i> | 5.4 kg |
| Net weight, approx. <i>m</i>   | 4.9 kg |