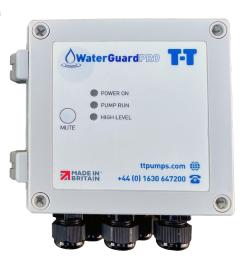

## WaterGuard PRO Controller

The WaterGuard PRO is a compact and versatile control/alert unit used in the operation of single phase (1ph) pumps, up to a full load current (FLC) of 9.3 amps. It is ideally suited to be used in conjunction with one of our level controllers; the WaterVole (2), WaterVole Pro (1), Floats (2) or the PumpVole.

Suitable for dual input voltages, 230v or 110v single phase, the WaterGuard PRO includes visual indicators for both main power and pump running operations. These units are well-suited for tasks involving filling and emptying, using either our specified range of level control products mentioned earlier or, alternatively, employing float switches or conductivity probes.

The WaterGuard PRO incorporates the capability to connect a high-level detector for triggering a high-level alarm. It also features volt-free contacts dedicated to remote signalling purposes, contributing to a highly versatile pump control unit

Specifically designed for removing water from crucial areas where water presence is undesirable, the system includes an audible warning alarm. This alarm can be activated or muted during pump operation. Additionally, there is a volt-free contact for pump operation.

## **Features**

- Motor control up to 9.3A FLC.
- Dual input voltage 230v or 110v (1ph)
- 'Mains On' LED indicator
- 'Pump Run' LED indicator
- 'High Level' LED indicator
- Audible Alarm c/w Mute button
- Designed for float or conductivity devices
- Adjustable run on timer for use with residue pumps.
- Compatible with T-T's Water Vole, Water Vole Pro, Pump Vole (with a float for HLA) and our full range of float switches
- PCB mounted pump test button
- PCB mounted sensitivity selector for probes.
- Suitable of filling or emptying applications
- High level sensor facility
- Volt free contact for pump operation
- Volt free contact for high level

## Specification

- **Supply Voltage:** 230v + 10% 20% 50Hz 6VA (optional 110v)
- Output relay: 9.3A inductive
- Internal Fuse: 20 x 5mm, 250mA Anti Surge
- Run on timer: 2 60 seconds
- Sensitivity range: 10K  $\Omega$  to 100K  $\Omega$

- Terminal capacity: 2.5mm<sup>2</sup> Max
- Ambient temp: -10°C to 50°C
- Enclosure: Weatherproof IP66
- Enclosure Dimensions: 130mm(h) x 145mm(w) x 60mm(d) (113mm x 113mm fixing centres, M4)