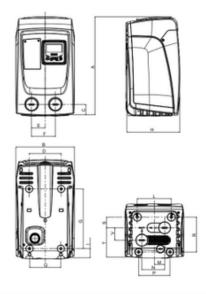

| A |     |     | C  | D   | E    | F     | G     | Н   | 1    | L   | М  | N     | P   | Q   | R     | s    | т   | V    | DNA | DNM | PACK DIMENSIONS |     |     | GROSS |
|---|-----|-----|----|-----|------|-------|-------|-----|------|-----|----|-------|-----|-----|-------|------|-----|------|-----|-----|-----------------|-----|-----|-------|
|   | A   | D   |    |     |      |       |       |     |      |     |    |       |     |     |       |      |     |      |     |     |                 | L/B | Н   | Kg    |
|   | 439 | 263 | 46 | 143 | 60,7 | 106,7 | 279,5 | 236 | 40,5 | 152 | 46 | 101,7 | 140 | 140 | 155,5 | 47,8 | 133 | 54,5 | 1"  | 1*  | 300             | 500 | 320 | 14,6  |