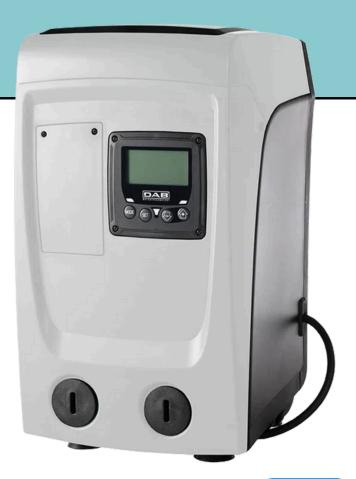

## Overview

The Digital Charger Pump can be used with any accumulator or pressure vessel, including GWS, Lowara, Grundfos, and Stuart Turner products. Using this charger pump, water pressure can be increased to a maximum of 4.5bar, and is adjustable via the LCD display.

This pump has wall or floor mounted options, and can be mounted away from the accumulator itself. It works well in conjunction with any vertical or horizontal vessel, and allows for direct mains water connection too.

## **Details**

- Three year warranty
- · Silent running due to inverter control
- Water-cooled motor
- Variable speed design
- · Digital display with pressure adjustment
- Wifi enabled to allow for remote control from your phone
- Boosts mains water pressure by 4.5bar
- Compatible with a variety of accumulators
- Wall and floor mounted options
- WRAS approved