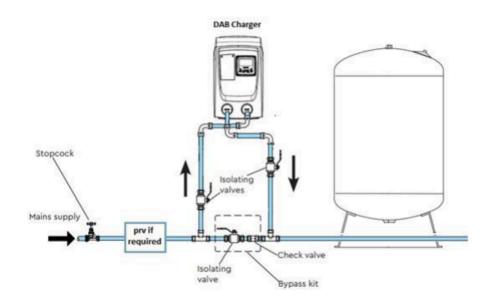

This pump has wall or floor mounted options, and can be mounted away from the accumulator itself. It works well in conjunction with any vertical or horizontal vessel, and allows for direct mains water connection too.