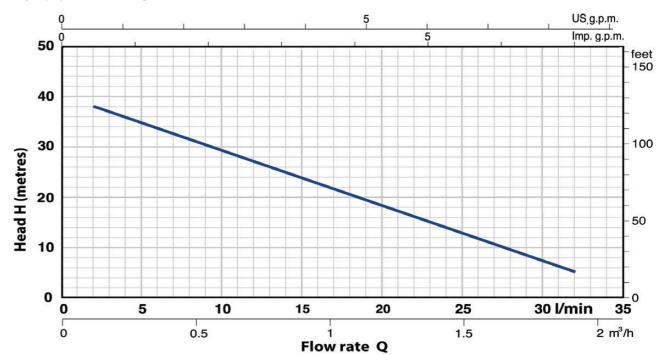

| Yes        |

#### **ADDTIONAL FEATURES**

| HMI screen                    | No  | Numeric (Seven segement) |
|-------------------------------|-----|--------------------------|
| Pressure / current readout    | No  | Yes                      |
| Dry run protection            | Yes | Yes                      |
| Over current protection       | No  | Yes                      |
| External low water protection | No  | Yes - optional           |
| External on / off             | No  | Yes - optional           |
| Fast cycling alarm            | No  | Yes                      |
| Alarm log                     | No  | Yes                      |



**Genyo Controller** 









## **Mini Fix Tank Product Specification**

### **Dimensions**



### **Pump Performance**

Lowara PABLRM15



## **Operating Data / Connection Size**

| <b>OPERATING INFORMATION</b> |          |
|------------------------------|----------|
| Ingress protection rating:   | IP54     |
| Noise emissions:             | <70dBA   |
| Break tank Size:             | 18 Litre |

#### **Range / Electrical Details**

| Model            | Pump used | Part number | Pump motor size | Full load current | Electrical supply |
|------------------|-----------|-------------|-----------------|-------------------|-------------------|
| Mini Fix Tank    | PABLRM15  | 135A01001   | 0.37kW          | 2.5A              | 230/1/50          |
| Mini Fix Tank VF | PABLRM15  | 135A01002   | 0.37kW          | 2.5A              | 230/1/50          |

#### **Unit Materials**

Enclosure: Break tank: Ball valve: Pump body: Pipewor