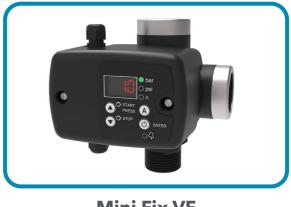

Adjustable cut-in / cut-out pressure: The Mini Fix VF Controller offers the flexibility to set specific cut-in and cut-out pressures through its user-friendly HMI and seven-segment display.

**18 litre break tank:** The Mini Fix Tank is equipped with an 18-litre plastic tank, eliminating the need for additional water storage.

#### **Mini Fix** Tank

| SPECIFICATION     |                                      |                        |  |
|-------------------|--------------------------------------|------------------------|--|
| Power supply      | 1ph x 230v, 50Hz                     |                        |  |
| Full load current | 2.5A                                 |                        |  |
| Pump type         | Lowara PABLRM15                      |                        |  |
| Cabinet material  | Stainless steel                      |                        |  |
| Controller type   | Genyo 8A                             | Mini Fix VF Controller |  |
| Volt free contact | On pump run (NC or NO) On fault (NO) |                        |  |

#### **OPERATION**

| Cut-in pressure  | 2.2 bar    | Adjustable |
|------------------|------------|------------|
| Cut-out pressure | On no flow | Adjustable |
| Delay start      | No         | Yes        |
| Delay stop       | No         | Yes        |

#### **ADDTIONAL FEATURES**

| HMI screen                    | No  | Numeric (Seven segement) |
|-------------------------------|-----|--------------------------|
| Pressure / current readout    | No  | Yes                      |
| Dry run protection            | Yes | Yes                      |
| Over current protection       | No  | Yes                      |
| External low water protection | No  | Yes - optional           |
| External on / off             | No  | Yes - optional           |
| Fast cycling alarm            | No  | Yes                      |
| Alarm log                     | No  | Yes                      |