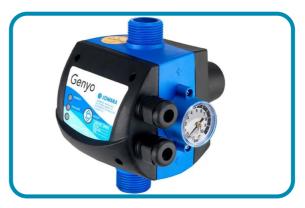

#### **Mini Fix** Tank

| SPECIFICATION     |                                      |                        |  |
|-------------------|--------------------------------------|------------------------|--|
| Power supply      | 1ph x 230v, 50Hz                     |                        |  |
| Full load current | 2.5A                                 |                        |  |
| Pump type         | Lowara PABLRM15                      |                        |  |
| Cabinet material  | Stainless steel                      |                        |  |
| Controller type   | Genyo 8A                             | Mini Fix VF Controller |  |
| Volt free contact | On pump run (NC or NO) On fault (NO) |                        |  |

#### **OPERATION**

| Cut-in pressure  | 2.2 bar    | Adjustable |
|------------------|------------|------------|
| Cut-out pressure | On no flow | Adjustable |
| Delay start      | No         | Yes        |
| Delay stop       | No         | Yes        |

#### **ADDTIONAL FEATURES**

| HMI screen                    | No  | Numeric (Seven segement) |
|-------------------------------|-----|--------------------------|
| Pressure / current readout    | No  | Yes                      |
| Dry run protection            | Yes | Yes                      |
| Over current protection       | No  | Yes                      |
| External low water protection | No  | Yes - optional           |
| External on / off             | No  | Yes - optional           |
| Fast cycling alarm            | No  | Yes                      |
| Alarm log                     | No  | Yes                      |

**Genyo Controller** 