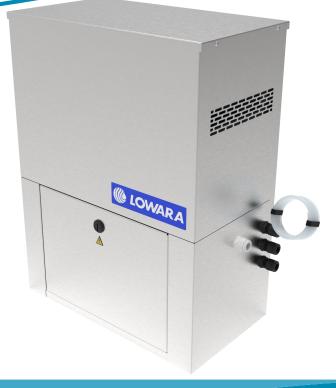

# Mini Fix Tank Series

LOWARA PACKAGED BREAK TANK BOOSTER SET

## **Mini Fix Tank Series**

The single pump Mini Fix Tank booster set has been designed to be compact and provide a fluid category 5 air gap complying with the Water Supply (Water Fittings) Regulations 1999 and comes as a complete package in an enclosed stainless steel cabinet suitable for wall or floor mounting.

#### **FEATURES**

Stainless steel enclosure: The Mini Fix enclosure boasts a brushed stainless steel construction, providing robust protection against corrosion.

**CAT 5 / AB air gap:** Compliant with stringent backflow protection regulations outlined in the Water Supply (Water Fittings) Regulations 1999, the unit ensures a high level of safety, making it suitable for applications in the presence of hazardous liquids.

Wall mountable: With two mounting eyes conveniently located on the back of the cabinet, the unit can be effortlessly mounted onto internal walls.