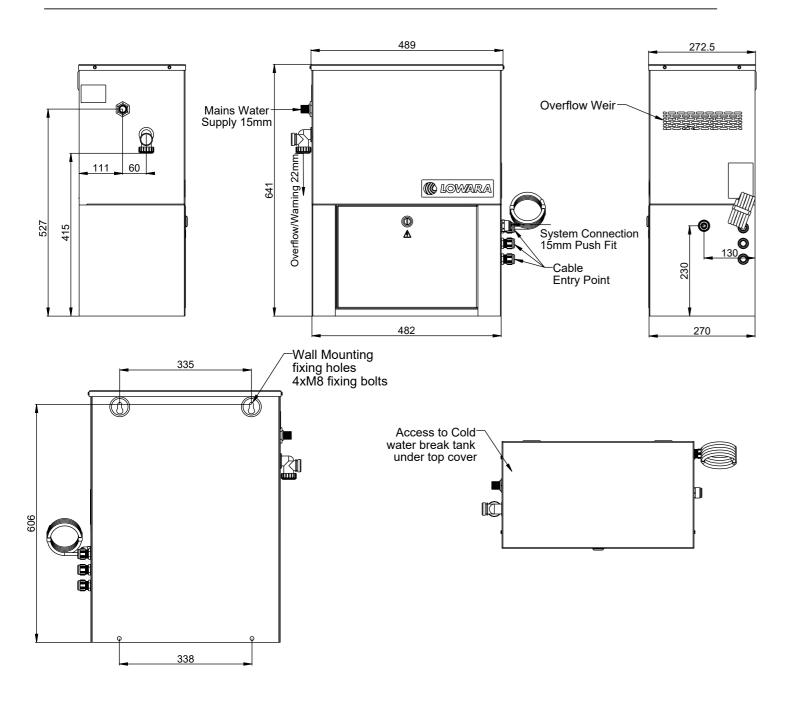

### **Dimensions**

| CONNECTION SIZE              |      |
|------------------------------|------|
| Inlet conection (Threaded):  | 15mm |
| Outlet conection (Push fit): | 15mm |
| Overflow:                    | 22mm |