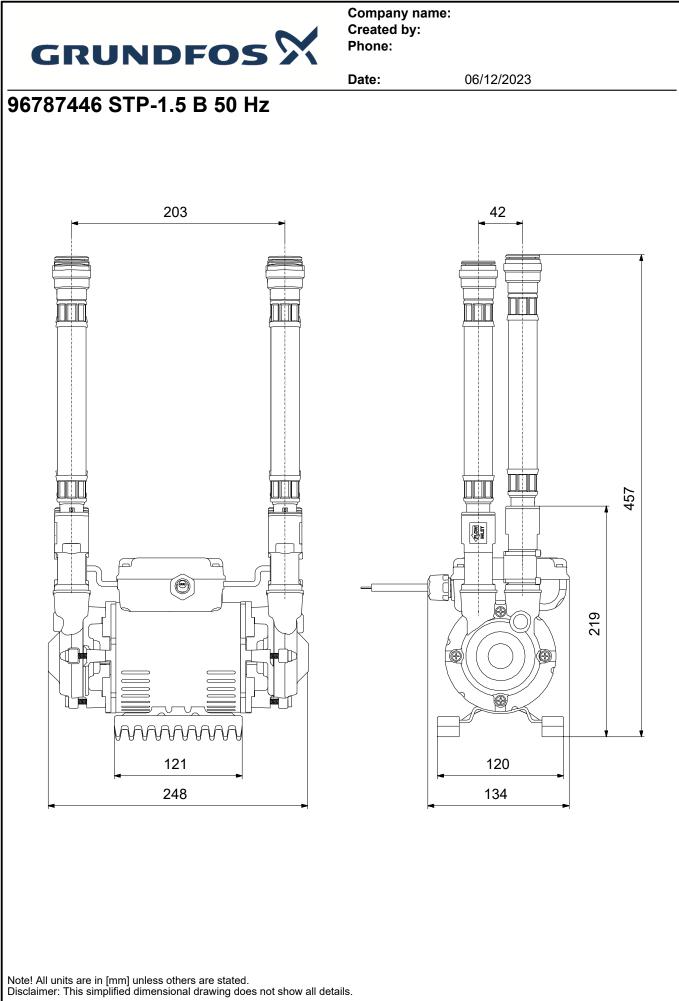

|     |                                                                                                                                                                        |                         | Company n               |                                                                                   |  |  |  |
|-----|------------------------------------------------------------------------------------------------------------------------------------------------------------------------|-------------------------|-------------------------|-----------------------------------------------------------------------------------|--|--|--|
|     | - A Created by:                                                                                                                                                        |                         |                         |                                                                                   |  |  |  |
|     | GRUNDF                                                                                                                                                                 |                         | Phone:                  |                                                                                   |  |  |  |
|     | GRONDF                                                                                                                                                                 |                         | Deter                   | 06/40/2022                                                                        |  |  |  |
|     |                                                                                                                                                                        |                         | Date:                   | 06/12/2023                                                                        |  |  |  |
| ty. | Description                                                                                                                                                            |                         |                         |                                                                                   |  |  |  |
| 1   | STP-1.5 B                                                                                                                                                              |                         |                         |                                                                                   |  |  |  |
|     |                                                                                                                                                                        |                         |                         |                                                                                   |  |  |  |
|     | -                                                                                                                                                                      |                         |                         |                                                                                   |  |  |  |
|     |                                                                                                                                                                        |                         |                         |                                                                                   |  |  |  |
|     |                                                                                                                                                                        |                         |                         |                                                                                   |  |  |  |
|     | Chuntros X                                                                                                                                                             |                         |                         |                                                                                   |  |  |  |
|     |                                                                                                                                                                        |                         |                         |                                                                                   |  |  |  |
|     |                                                                                                                                                                        |                         |                         |                                                                                   |  |  |  |
|     |                                                                                                                                                                        | Notel Broduct pic       | ture may differ from ac | tual product                                                                      |  |  |  |
|     | Product No.: 96787446                                                                                                                                                  | Note: Froduct pic       | ture may unler nom act  |                                                                                   |  |  |  |
|     |                                                                                                                                                                        |                         |                         |                                                                                   |  |  |  |
|     | Grundfos STP-1.5 B is a premit<br>manufactured to the highest sta                                                                                                      | um brass shower pu      | mp with positive he     | ad and 2 impellers, designed and                                                  |  |  |  |
|     | Ŭ                                                                                                                                                                      |                         | erative pump making     | g it equipped to overcome air pockets and                                         |  |  |  |
|     | ideal where the plumbing route                                                                                                                                         | includes multiple be    | nds and elbows.         |                                                                                   |  |  |  |
|     | This shower pump ensures high performance, long durability and is suitable for domestic, commercial or light industrial use to boost shower pressure up to 4 bar.      |                         |                         |                                                                                   |  |  |  |
|     |                                                                                                                                                                        | •                       |                         | e showers. multiple showers or whole house                                        |  |  |  |
|     | The shower pump is used for boosting both hot and cold water to single showers, multiple showers or whole ho boosting where the outlets are below the cold-water tank. |                         |                         |                                                                                   |  |  |  |
|     | The shower pump is characterized as heavy-duty and it relies upon brass impellers and machined brass stampings                                                         |                         |                         |                                                                                   |  |  |  |
|     | iss impeners and machined brass stampings                                                                                                                              |                         |                         |                                                                                   |  |  |  |
|     | The pump is supplied with a stainless steel, flexible and braided connection hose making it resistant to corrosion.                                                    |                         |                         |                                                                                   |  |  |  |
|     |                                                                                                                                                                        |                         |                         | erating noise is held at a minimum.                                               |  |  |  |
|     |                                                                                                                                                                        |                         |                         | ops the pump motor if it overheats.<br>product has undergone and passed extensive |  |  |  |
|     | mechanical and water quality te                                                                                                                                        | sting. Additionally, t  | his pump is a regen     | erative pump making it equipped to overcome                                       |  |  |  |
|     | air pockets.                                                                                                                                                           |                         |                         |                                                                                   |  |  |  |
|     | - Brass impellers and hou                                                                                                                                              | sing for high perforn   | nance and improved      | d durability.                                                                     |  |  |  |
|     | <ul> <li>Integrated thermal prote</li> </ul>                                                                                                                           | ction                   | •                       |                                                                                   |  |  |  |
|     | <ul> <li>Regenerative impeller design to overcome air pockets</li> <li>Low speed and quiet induction motor for longer durability</li> </ul>                            |                         |                         |                                                                                   |  |  |  |
|     | <ul> <li>Low speed and quiet ind</li> <li>Continuously rated regel</li> </ul>                                                                                          |                         |                         |                                                                                   |  |  |  |
|     | - Long life carbide seals                                                                                                                                              |                         | ,                       |                                                                                   |  |  |  |
|     | - Stainless steel flexible of                                                                                                                                          |                         |                         |                                                                                   |  |  |  |
|     | <ul> <li>Anti-vibration feet for min</li> <li>WRAS approved product</li> </ul>                                                                                         |                         | ISE                     |                                                                                   |  |  |  |
|     |                                                                                                                                                                        | -                       |                         |                                                                                   |  |  |  |
|     |                                                                                                                                                                        |                         |                         |                                                                                   |  |  |  |
|     | Controls:<br>Flow switch (Yes/No):                                                                                                                                     | Y                       |                         |                                                                                   |  |  |  |
|     | Pressure switch Yes/No:                                                                                                                                                | Y                       |                         |                                                                                   |  |  |  |
|     |                                                                                                                                                                        |                         |                         |                                                                                   |  |  |  |
|     | Liquid:                                                                                                                                                                | \\/_+                   |                         |                                                                                   |  |  |  |
|     | Pumped liquid:<br>Liquid temperature range:                                                                                                                            | Water<br>5 60 °C        |                         |                                                                                   |  |  |  |
|     | Selected liquid temperature:                                                                                                                                           | 20 °C                   |                         |                                                                                   |  |  |  |
|     | Density:                                                                                                                                                               | 998.2 kg/m <sup>3</sup> |                         |                                                                                   |  |  |  |
|     | Tashniaal                                                                                                                                                              |                         |                         |                                                                                   |  |  |  |
|     | Technical:<br>Rated flow:                                                                                                                                              | 0.6 m³/h                |                         |                                                                                   |  |  |  |
|     | Rated head:                                                                                                                                                            | 11 m                    |                         |                                                                                   |  |  |  |
|     | Code for shaft seal:                                                                                                                                                   | GBQP                    |                         |                                                                                   |  |  |  |
|     | Approvals:                                                                                                                                                             | CE,WRAS                 |                         |                                                                                   |  |  |  |