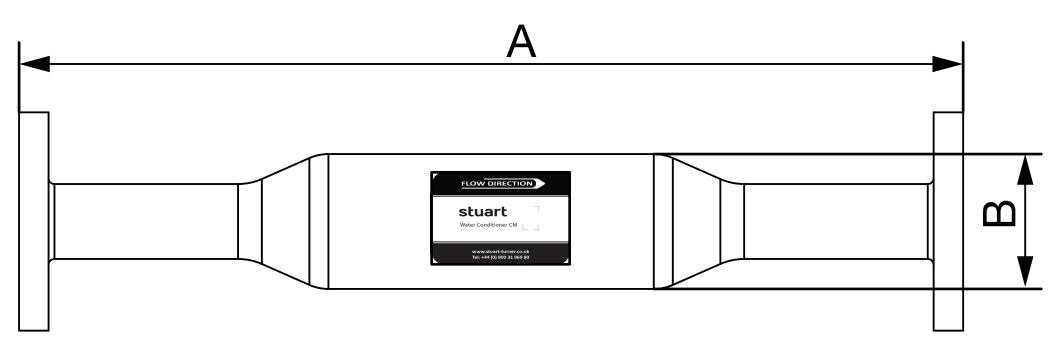

## Water Conditioner CM

| Model      | Dim. 'A' | Dim. 'B' |
|------------|----------|----------|
| CM266-360  | 800 mm   | 114 mm   |
| CM361-685  | 850 mm   | 141 mm   |
| CM686-1260 |          | 168 mm   |

Dimensions in milimetres

For further advice on selecting the correct pump call or e-mail info@stpumps.co.uk Issue 2418/2 Stuart Turner Ltd own the copyright within this document. The document may be printed for personal use only. The document must not be altered, reproduced or utilised in any way without written permission from Stuart Turner Ltd, Henley-on-Thames, Oxfordshire, RG9 2AD, England.