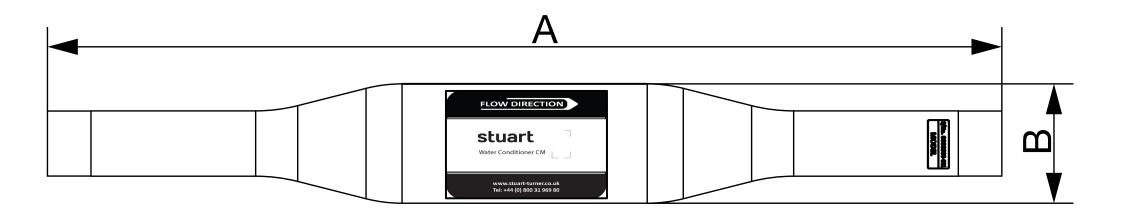

## **stuart** Water Conditioner CM

| Model     | Dim. 'A' | Dim. 'B' |
|-----------|----------|----------|
| CM23-45   | 400 mm   | 60 mm    |
| CM46-75   | 550 mm   | 73 mm    |
| CM76-115  | 550 mm   | 73 mm    |
| CM116-170 |          | 89 mm    |
| CM171-265 |          | 114 mm   |

Dimensions in milimetres

For further advice on selecting the correct pump call or e-mail info@stpumps.co.uk Issue 2418/2 Stuart Turner Ltd own the copyright within this document. The document may be printed for personal use only. The document must not be altered, reproduced or utilised in any way without written permission from Stuart Turner Ltd, Henley-on-Thames, Oxfordshire, RG9 2AD, England.