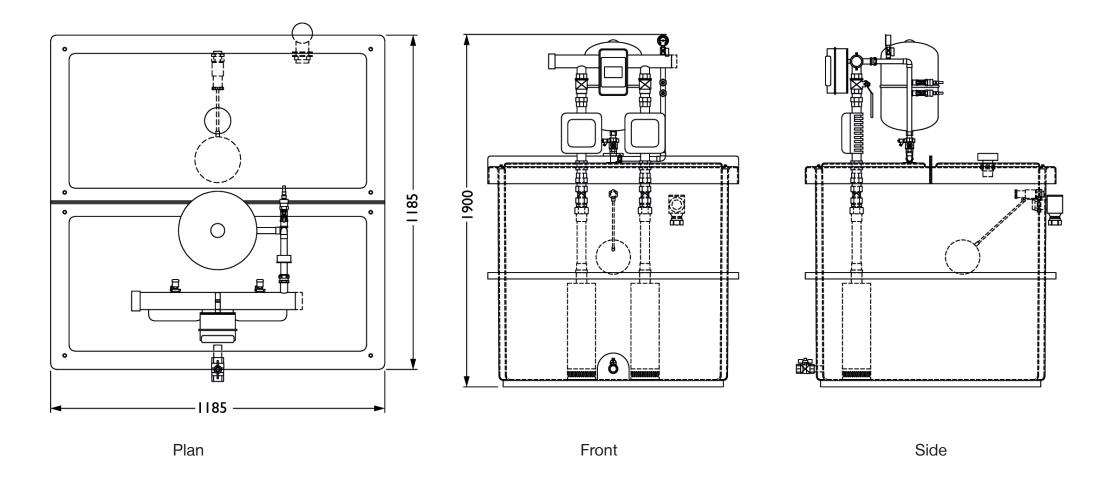

## In-Tank Booster System (1000 litre)

Dimensions in milimetres

pumpassist

HELPLINE +44 (0) 800 31 969 80