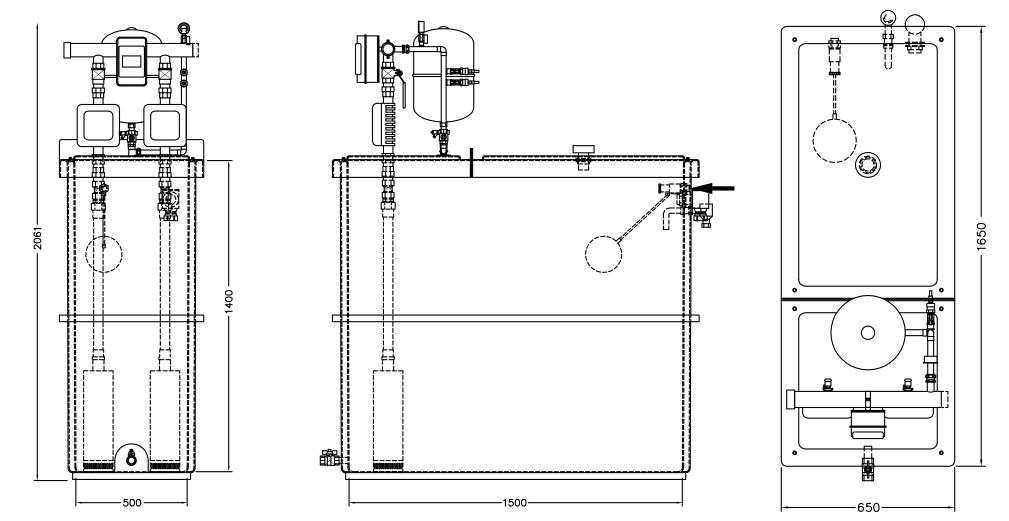

### Alternative In-Tank Booster System (1000 litre)

Dimensions in milimetres

For further advice on selecting the correct pump call or e-mail info@stpumps.co.uk Issue 4717/1 Stuart Turner Ltd own the copyright within this document. The document may be printed for personal use only. The document must not be altered, reproduced or utilised in any way without written permission from Stuart Turner Ltd, Henley-on-Thames, Oxfordshire, RG9 2AD, England.