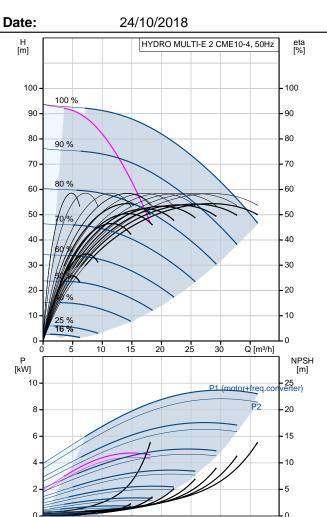

## Company name: Created by: Phone:

|                                      |                            | Date:     |
|--------------------------------------|----------------------------|-----------|
| Description                          | Value                      | H<br>[m]  |
| General information:                 |                            | -         |
| Product name:                        | HYDRO MULTI-E 2<br>CME10-4 | 100 -     |
| Product No:                          | 99133617                   | 90 -      |
| EAN number:                          | 5712607367183              |           |
| Technical:                           |                            | 80 -      |
| Min flow system:                     | 1 m³/h                     | 70        |
| Max flow:                            | 36 m³/h                    | 70 -      |
| Head max:                            | 89.6 m                     | 60 - 8    |
| Pump name:                           | CME10-4                    |           |
| Number of pumps:                     | 2                          | 50 -      |
| Materials:                           |                            |           |
| Pump housing:                        | Stainless steel            | 40 -      |
| Manifolds:                           | Stainless steel            | 30 - //   |
| Installation:                        |                            |           |
| Maximum operating pressure:          | 10 bar                     | 20 -      |
| Maximum inlet pressure:              | PN 10 bar                  |           |
| Flange standard:                     | DIN ISO 7/1                | 10-       |
| Manifold inlet:                      | R 2 1/2                    |           |
| Manifold outlet:                     | R 2 1/2                    | o         |
| Liquid:                              |                            | P<br>[kW] |
| Pumped liquid:                       | Water                      | 10-       |
| Liquid temperature range:            | 5 60 °C                    | _         |
| Liquid temperature during operation: | 20 °C                      | 8-        |
| Density:                             | 998.2 kg/m <sup>3</sup>    | _         |
| Electrical data:                     |                            | 6-        |
| IE Efficiency class:                 | IE5                        | 4 -       |
| Power (P2) main pump:                | 5.5 kW                     | 4-        |
| Mains frequency:                     | 50 Hz                      | 2-        |
| Rated voltage:                       | 3 x 380-415 V              |           |
| Rated current:                       | 20.6 A                     | 0         |
| Start. method:                       | electronically             |           |
| Enclosure class (IEC 34-5):          | IP54                       |           |
| Tank:                                |                            |           |
| Volume of pressure tank:             | 121                        |           |
| Diaphragm tank:                      | Yes                        |           |
| Others:                              |                            |           |
| Net weight:                          | 144 kg                     |           |
| Gross weight:                        | 151 kg                     |           |
| Shipping volume:                     | 0.54 m <sup>3</sup>        |           |
| Language:                            | MULTI                      |           |
| Product range:                       | International              |           |
| Country of origin:                   | GB                         |           |
| Custom tariff no.:                   | 84137075                   |           |
|                                      |                            |           |