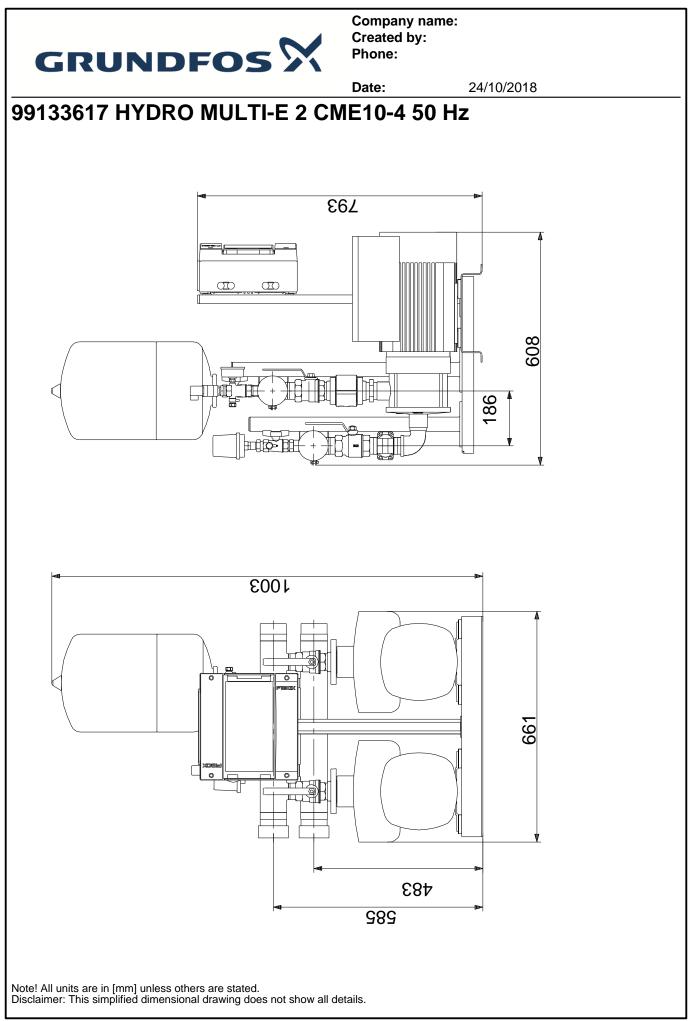

| Yes                        |           |
| Others:                              |                            |           |
| Net weight:                          | 144 kg                     |           |
| Gross weight:                        | 151 kg                     |           |
| Shipping volume:                     | 0.54 m <sup>3</sup>        |           |
| Language:                            | MULTI                      |           |
| Product range:                       | International              |           |
| Country of origin:                   | GB                         |           |
| Custom tariff no.:                   | 84137075                   |           |
|                                      |                            |           |