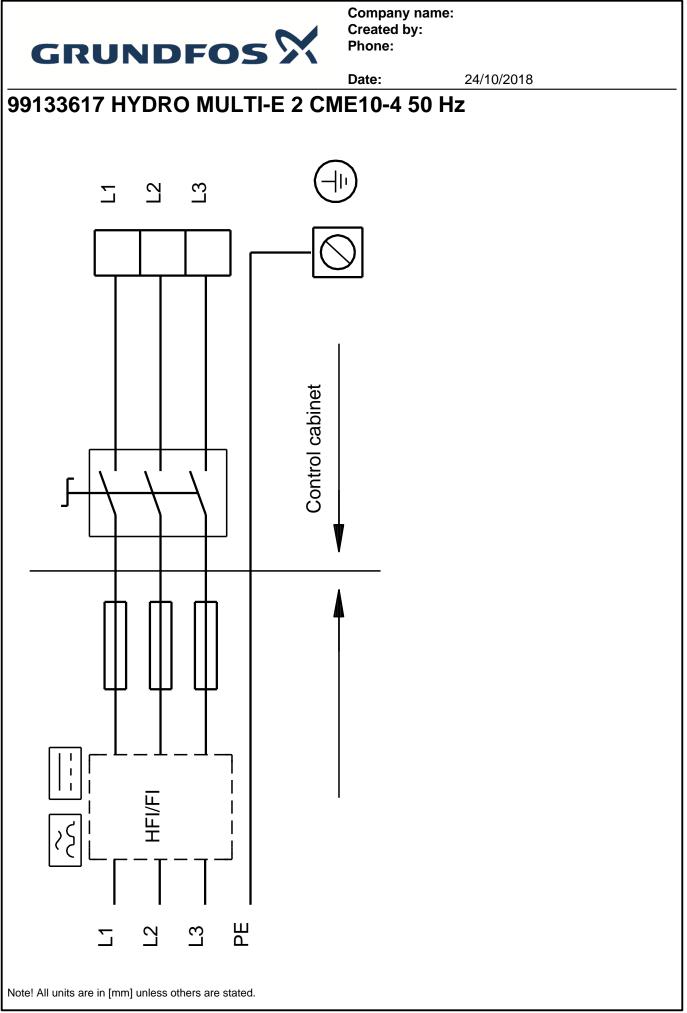

| Yes                        |           |
| Others:                              |                            |           |
| Net weight:                          | 144 kg                     |           |
| Gross weight:                        | 151 kg                     |           |
| Shipping volume:                     | 0.54 m <sup>3</sup>        |           |
| Language:                            | MULTI                      |           |
| Product range:                       | International              |           |
| Country of origin:                   | GB                         |           |
| Custom tariff no.:                   | 84137075                   |           |
|                                      |                            |           |