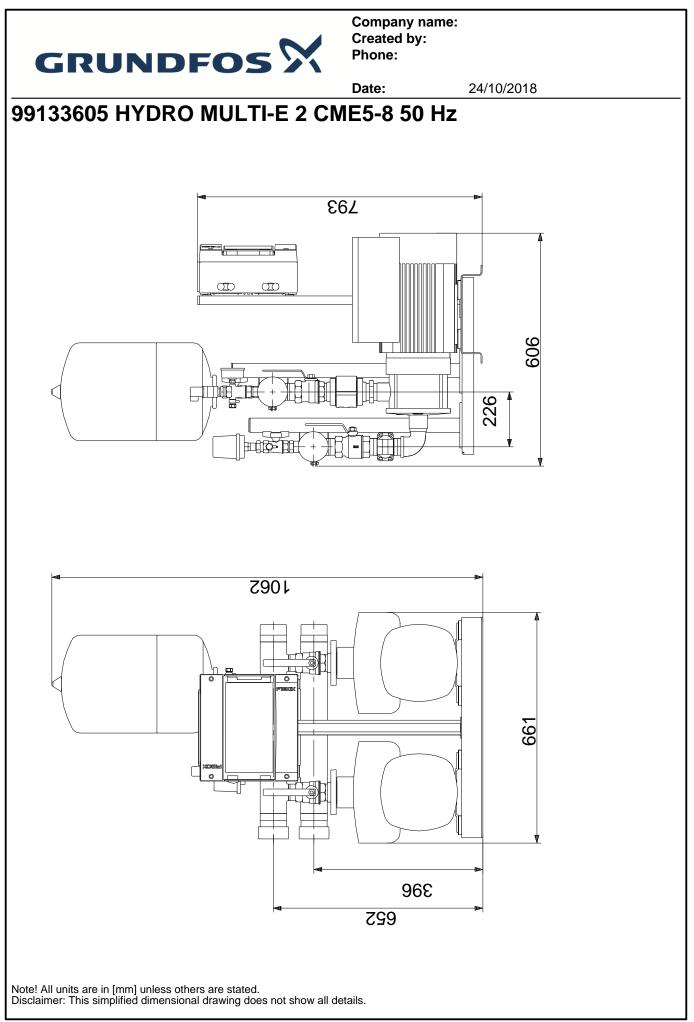

Company name: Created by: Phone:

|         |      |                                 | Date:            | 24/10/2018 |
|---------|------|---------------------------------|------------------|------------|
| osition | Qty. | Description                     |                  |            |
|         |      | Pumped liquid:                  | Water            |            |
|         |      | Liquid temperature range:       | 5 60 °C          |            |
|         |      | Liquid temperature during opera |                  |            |
|         |      | Density:                        | 998.2 kg/m³      |            |
|         |      | Materials:                      |                  |            |
|         |      | Pump housing:                   | Stainless steel  |            |
|         |      |                                 |                  |            |
|         |      | Installation:                   |                  |            |
|         |      | Maximum operating pressure:     | 16 bar           |            |
|         |      | Maximum inlet pressure:         | PN 16 bar        |            |
|         |      | Flange standard:                | DIN ISO 7/1      |            |
|         |      | Manifold inlet:                 | R 2              |            |
|         |      | Manifold outlet:                | R 2              |            |
|         |      | Electrical data:                |                  |            |
|         |      | IE Efficiency class:            | IE5              |            |
|         |      | Power (P2) main pump:           | 3 kW             |            |
|         |      | Mains frequency:                | 50 Hz            |            |
|         |      | Rated voltage:                  | 3 x 380-415 V    |            |
|         |      | Rated current:                  | 11.6 A           |            |
|         |      | Start. method:                  | electronically   |            |
|         |      | Enclosure class (IEC 34-5):     | IP54             |            |
|         |      | Tank:                           |                  |            |
|         |      | Volume of pressure tank:        | 12               |            |
|         |      | Diaphragm tank:                 | Yes              |            |
|         |      |                                 |                  |            |
|         |      | Others:                         |                  |            |
|         |      | Net weight:                     | 97 kg            |            |
|         |      | Gross weight:                   | 104 kg           |            |
|         |      | Shipping volume:<br>Language:   | 0.42 m³<br>MULTI |            |
|         |      | Country of origin:              | GB               |            |
|         |      | Custom tariff no.:              | 84137075         |            |
|         |      |                                 | 01101010         |            |
|         |      |                                 |                  |            |
|         |      |                                 |                  |            |
|         |      |                                 |                  |            |
|         |      |                                 |                  |            |
|         |      |                                 |                  |            |
|         |      |                                 |                  |            |
|         |      |                                 |                  |            |
|         |      |                                 |                  |            |
|         |      |                                 |                  |            |
|         |      |                                 |                  |            |
|         |      |                                 |                  |            |
|         |      |                                 |                  |            |
|         |      |                                 |                  |            |
|         |      |                                 |                  |            |
|         |      |                                 |                  |            |
|         |      |                                 |                  |            |
|         |      |                                 |                  |            |
|         |      |                                 |                  |            |
|         |      |                                 |                  |            |
|         |      |                                 |                  |            |

## Company name: Created by: Phone:

| Description                          | Value                   |
|--------------------------------------|-------------------------|
| General information:                 |                         |
| Product name:                        | HYDRO MULTI-E 2 CME5-8  |
| Product No:                          | 99133605                |
| EAN number:                          | 5712607366902           |
| Price:                               | 8.171,00 GBP            |
| Technical:                           |                         |
| Min flow system:                     | 0.47 m³/h               |
| Max flow:                            | 15.2 m <sup>3</sup> /h  |
| Head max:                            | 108 m                   |
| Pump name:                           | CME5-8                  |
| Number of pumps:                     | 2                       |
| Materials:                           |                         |
| Pump housing:                        | Stainless steel         |
| Manifolds:                           | Stainless steel         |
| Installation:                        |                         |
| Maximum operating pressure:          | 16 bar                  |
| Maximum inlet pressure:              | PN 16 bar               |
| Flange standard:                     | DIN ISO 7/1             |
| Manifold inlet:                      | R 2                     |
| Manifold outlet:                     | R 2                     |
| Liquid:                              |                         |
| Pumped liquid:                       | Water                   |
| Liquid temperature range:            | 5 60 °C                 |
| Liquid temperature during operation: | 20 °C                   |
|                                      |                         |
| Density:                             | 998.2 kg/m <sup>3</sup> |
| Electrical data:                     |                         |
| IE Efficiency class:                 | IE5                     |
| Power (P2) main pump:                | 3 kW                    |
| Mains frequency:                     | 50 Hz                   |
| Rated voltage:                       | 3 x 380-415 V           |
| Rated current:                       | 11.6 A                  |
| Start. method:                       | electronically          |
| Enclosure class (IEC 34-5):          | IP54                    |
| Tank:                                |                         |
| Volume of pressure tank:             | 12                      |
| Diaphragm tank:                      | Yes                     |
| Others:                              |                         |
| Net weight:                          | 97 kg                   |
| Gross weight:                        | 104 kg                  |
| Shipping volume:                     | 0.42 m³                 |
| Language:                            | MULTI                   |
| Product range:                       | International           |
| Country of origin:                   | GB                      |
| Custom tariff no.:                   | 84137075                |
|                                      |                         |