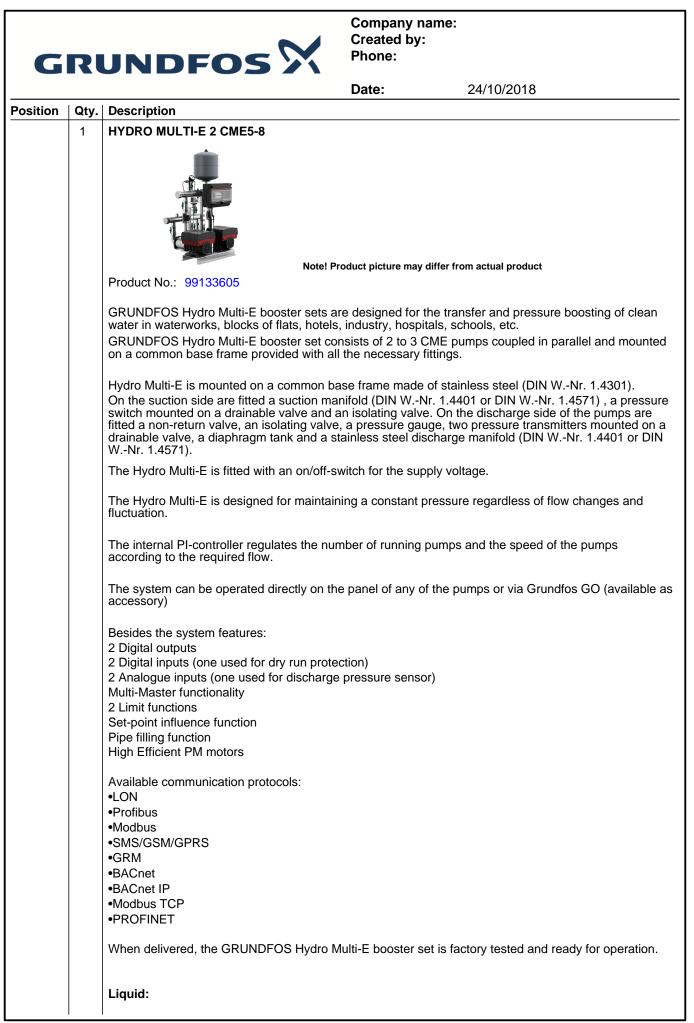

Company name: Created by: Phone:

|         |      |                                 | Date:            | 24/10/2018 |
|---------|------|---------------------------------|------------------|------------|
| osition | Qty. | Description                     |                  |            |
|         |      | Pumped liquid:                  | Water            |            |
|         |      | Liquid temperature range:       | 5 60 °C          |            |
|         |      | Liquid temperature during opera |                  |            |
|         |      | Density:                        | 998.2 kg/m³      |            |
|         |      | Materials:                      |                  |            |
|         |      | Pump housing:                   | Stainless steel  |            |
|         |      |                                 |                  |            |
|         |      | Installation:                   |                  |            |
|         |      | Maximum operating pressure:     | 16 bar           |            |
|         |      | Maximum inlet pressure:         | PN 16 bar        |            |
|         |      | Flange standard:                | DIN ISO 7/1      |            |
|         |      | Manifold inlet:                 | R 2              |            |
|         |      | Manifold outlet:                | R 2              |            |
|         |      | Electrical data:                |                  |            |
|         |      | IE Efficiency class:            | IE5              |            |
|         |      | Power (P2) main pump:           | 3 kW             |            |
|         |      | Mains frequency:                | 50 Hz            |            |
|         |      | Rated voltage:                  | 3 x 380-415 V    |            |
|         |      | Rated current:                  | 11.6 A           |            |
|         |      | Start. method:                  | electronically   |            |
|         |      | Enclosure class (IEC 34-5):     | IP54             |            |
|         |      | Tank:                           |                  |            |
|         |      | Volume of pressure tank:        | 12               |            |
|         |      | Diaphragm tank:                 | Yes              |            |
|         |      |                                 |                  |            |
|         |      | Others:                         |                  |            |
|         |      | Net weight:                     | 97 kg            |            |
|         |      | Gross weight:                   | 104 kg           |            |
|         |      | Shipping volume:<br>Language:   | 0.42 m³<br>MULTI |            |
|         |      | Country of origin:              | GB               |            |
|         |      | Custom tariff no.:              | 84137075         |            |
|         |      |                                 | 01101010         |            |
|         |      |                                 |                  |            |
|         |      |                                 |                  |            |
|         |      |                                 |                  |            |
|         |      |                                 |                  |            |
|         |      |                                 |                  |            |
|         |      |                                 |                  |            |
|         |      |                                 |                  |            |
|         |      |                                 |                  |            |
|         |      |                                 |                  |            |
|         |      |                                 |                  |            |
|         |      |                                 |                  |            |
|         |      |                                 |                  |            |
|         |      |                                 |                  |            |
|         |      |                                 |                  |            |
|         |      |                                 |                  |            |
|         |      |                                 |                  |            |
|         |      |                                 |                  |            |
|         |      |                                 |                  |            |
|         |      |                                 |                  |            |
|         |      |                                 |                  |            |

## Company name: Created by: Phone:

| Description                          | Value                   |
|--------------------------------------|-------------------------|
| General information:                 |                         |
| Product name:                        | HYDRO MULTI-E 2 CME5-8  |
| Product No:                          | 99133605                |
| EAN number:                          | 5712607366902           |
| Price:                               | 8.171,00 GBP            |
| Technical:                           |                         |
| Min flow system:                     | 0.47 m³/h               |
| Max flow:                            | 15.2 m <sup>3</sup> /h  |
| Head max:                            | 108 m                   |
| Pump name:                           | CME5-8                  |
| Number of pumps:                     | 2                       |
| Materials:                           |                         |
| Pump housing:                        | Stainless steel         |
| Manifolds:                           | Stainless steel         |
| Installation:                        |                         |
| Maximum operating pressure:          | 16 bar                  |
| Maximum inlet pressure:              | PN 16 bar               |
| Flange standard:                     | DIN ISO 7/1             |
| Manifold inlet:                      | R 2                     |
| Manifold outlet:                     | R 2                     |
| Liquid:                              |                         |
| Pumped liquid:                       | Water                   |
| Liquid temperature range:            | 5 60 °C                 |
| Liquid temperature during operation: | 20 °C                   |
|                                      |                         |
| Density:                             | 998.2 kg/m <sup>3</sup> |
| Electrical data:                     |                         |
| IE Efficiency class:                 | IE5                     |
| Power (P2) main pump:                | 3 kW                    |
| Mains frequency:                     | 50 Hz                   |
| Rated voltage:                       | 3 x 380-415 V           |
| Rated current:                       | 11.6 A                  |
| Start. method:                       | electronically          |
| Enclosure class (IEC 34-5):          | IP54                    |
| Tank:                                |                         |
| Volume of pressure tank:             | 12                      |
| Diaphragm tank:                      | Yes                     |
| Others:                              |                         |
| Net weight:                          | 97 kg                   |
| Gross weight:                        | 104 kg                  |
| Shipping volume:                     | 0.42 m³                 |
| Language:                            | MULTI                   |
| Product range:                       | International           |
| Country of origin:                   | GB                      |
| Custom tariff no.:                   | 84137075                |
|                                      |                         |