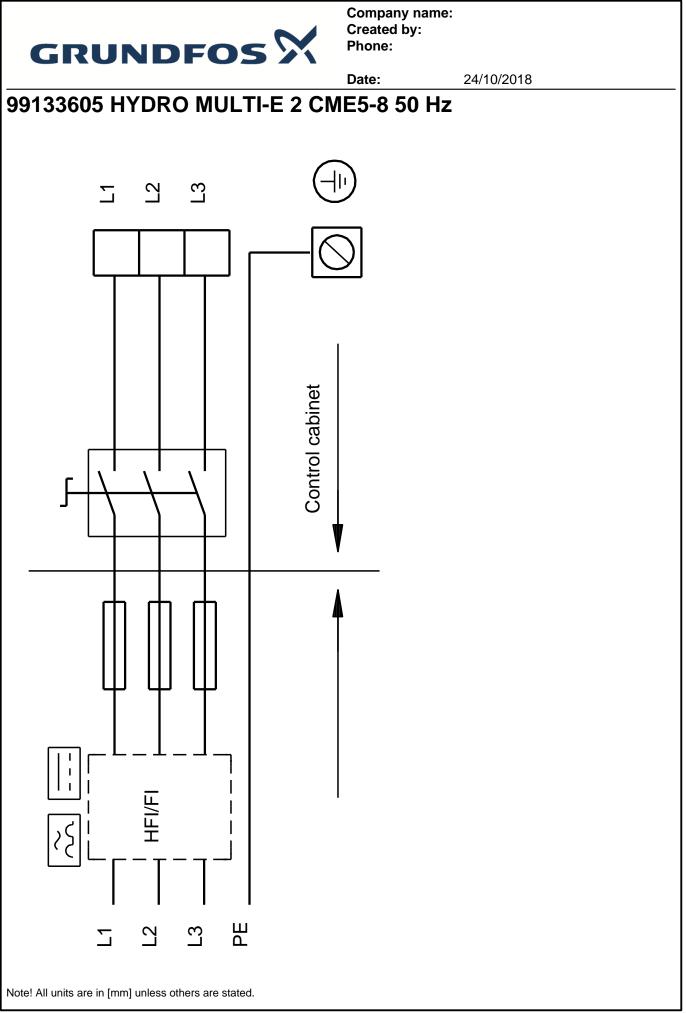

Company name: Created by: Phone:

|         |      |                                 | Date:            | 24/10/2018 |
|---------|------|---------------------------------|------------------|------------|
| osition | Qty. | Description                     |                  |            |
|         |      | Pumped liquid:                  | Water            |            |
|         |      | Liquid temperature range:       | 5 60 °C          |            |
|         |      | Liquid temperature during opera |                  |            |
|         |      | Density:                        | 998.2 kg/m³      |            |
|         |      | Materials:                      |                  |            |
|         |      | Pump housing:                   | Stainless steel  |            |
|         |      |                                 |                  |            |
|         |      | Installation:                   |                  |            |
|         |      | Maximum operating pressure:     | 16 bar           |            |
|         |      | Maximum inlet pressure:         | PN 16 bar        |            |
|         |      | Flange standard:                | DIN ISO 7/1      |            |
|         |      | Manifold inlet:                 | R 2              |            |
|         |      | Manifold outlet:                | R 2              |            |
|         |      | Electrical data:                |                  |            |
|         |      | IE Efficiency class:            | IE5              |            |
|         |      | Power (P2) main pump:           | 3 kW             |            |
|         |      | Mains frequency:                | 50 Hz            |            |
|         |      | Rated voltage:                  | 3 x 380-415 V    |            |
|         |      | Rated current:                  | 11.6 A           |            |
|         |      | Start. method:                  | electronically   |            |
|         |      | Enclosure class (IEC 34-5):     | IP54             |            |
|         |      | Tank:                           |                  |            |
|         |      | Volume of pressure tank:        | 12               |            |
|         |      | Diaphragm tank:                 | Yes              |            |
|         |      |                                 |                  |            |
|         |      | Others:                         |                  |            |
|         |      | Net weight:                     | 97 kg            |            |
|         |      | Gross weight:                   | 104 kg           |            |
|         |      | Shipping volume:<br>Language:   | 0.42 m³<br>MULTI |            |
|         |      | Country of origin:              | GB               |            |
|         |      | Custom tariff no.:              | 84137075         |            |
|         |      |                                 | 01101010         |            |
|         |      |                                 |                  |            |
|         |      |                                 |                  |            |
|         |      |                                 |                  |            |
|         |      |                                 |                  |            |
|         |      |                                 |                  |            |
|         |      |                                 |                  |            |
|         |      |                                 |                  |            |
|         |      |                                 |                  |            |
|         |      |                                 |                  |            |
|         |      |                                 |                  |            |
|         |      |                                 |                  |            |
|         |      |                                 |                  |            |
|         |      |                                 |                  |            |
|         |      |                                 |                  |            |
|         |      |                                 |                  |            |
|         |      |                                 |                  |            |
|         |      |                                 |                  |            |
|         |      |                                 |                  |            |
|         |      |                                 |                  |            |
|         |      |                                 |                  |            |

## Company name: Created by: Phone:

| Description                          | Value                   |
|--------------------------------------|-------------------------|
| General information:                 |                         |
| Product name:                        | HYDRO MULTI-E 2 CME5-8  |
| Product No:                          | 99133605                |
| EAN number:                          | 5712607366902           |
| Price:                               | 8.171,00 GBP            |
| Technical:                           |                         |
| Min flow system:                     | 0.47 m³/h               |
| Max flow:                            | 15.2 m <sup>3</sup> /h  |
| Head max:                            | 108 m                   |
| Pump name:                           | CME5-8                  |
| Number of pumps:                     | 2                       |
| Materials:                           |                         |
| Pump housing:                        | Stainless steel         |
| Manifolds:                           | Stainless steel         |
| Installation:                        |                         |
| Maximum operating pressure:          | 16 bar                  |
| Maximum inlet pressure:              | PN 16 bar               |
| Flange standard:                     | DIN ISO 7/1             |
| Manifold inlet:                      | R 2                     |
| Manifold outlet:                     | R 2                     |
| Liquid:                              |                         |
| Pumped liquid:                       | Water                   |
| Liquid temperature range:            | 5 60 °C                 |
| Liquid temperature during operation: | 20 °C                   |
|                                      |                         |
| Density:                             | 998.2 kg/m <sup>3</sup> |
| Electrical data:                     |                         |
| IE Efficiency class:                 | IE5                     |
| Power (P2) main pump:                | 3 kW                    |
| Mains frequency:                     | 50 Hz                   |
| Rated voltage:                       | 3 x 380-415 V           |
| Rated current:                       | 11.6 A                  |
| Start. method:                       | electronically          |
| Enclosure class (IEC 34-5):          | IP54                    |
| Tank:                                |                         |
| Volume of pressure tank:             | 12                      |
| Diaphragm tank:                      | Yes                     |
| Others:                              |                         |
| Net weight:                          | 97 kg                   |
| Gross weight:                        | 104 kg                  |
| Shipping volume:                     | 0.42 m³                 |
| Language:                            | MULTI                   |
| Product range:                       | International           |
| Country of origin:                   | GB                      |
| Custom tariff no.:                   | 84137075                |
|                                      |                         |