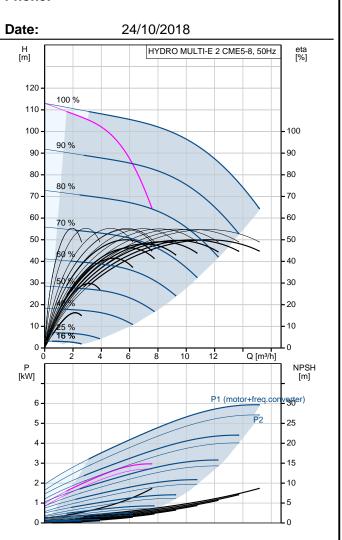

## Company name: Created by: Phone:

| Description                          | Value                   |
|--------------------------------------|-------------------------|
| General information:                 |                         |
| Product name:                        | HYDRO MULTI-E 2 CME5-8  |
| Product No:                          | 99133605                |
| EAN number:                          | 5712607366902           |
| Price:                               | 8.171,00 GBP            |
| Technical:                           |                         |
| Min flow system:                     | 0.47 m³/h               |
| Max flow:                            | 15.2 m <sup>3</sup> /h  |
| Head max:                            | 108 m                   |
| Pump name:                           | CME5-8                  |
| Number of pumps:                     | 2                       |
| Materials:                           |                         |
| Pump housing:                        | Stainless steel         |
| Manifolds:                           | Stainless steel         |
| Installation:                        |                         |
| Maximum operating pressure:          | 16 bar                  |
| Maximum inlet pressure:              | PN 16 bar               |
| Flange standard:                     | DIN ISO 7/1             |
| Manifold inlet:                      | R 2                     |
| Manifold outlet:                     | R 2                     |
| Liquid:                              |                         |
| Pumped liquid:                       | Water                   |
| Liquid temperature range:            | 5 60 °C                 |
| Liquid temperature during operation: | 20 °C                   |
|                                      |                         |
| Density:                             | 998.2 kg/m <sup>3</sup> |
| Electrical data:                     |                         |
| IE Efficiency class:                 | IE5                     |
| Power (P2) main pump:                | 3 kW                    |
| Mains frequency:                     | 50 Hz                   |
| Rated voltage:                       | 3 x 380-415 V           |
| Rated current:                       | 11.6 A                  |
| Start. method:                       | electronically          |
| Enclosure class (IEC 34-5):          | IP54                    |
| Tank:                                |                         |
| Volume of pressure tank:             | 12                      |
| Diaphragm tank:                      | Yes                     |
| Others:                              |                         |
| Net weight:                          | 97 kg                   |
| Gross weight:                        | 104 kg                  |
| Shipping volume:                     | 0.42 m³                 |
| Language:                            | MULTI                   |
| Product range:                       | International           |
| Country of origin:                   | GB                      |
| Custom tariff no.:                   | 84137075                |
|                                      |                         |