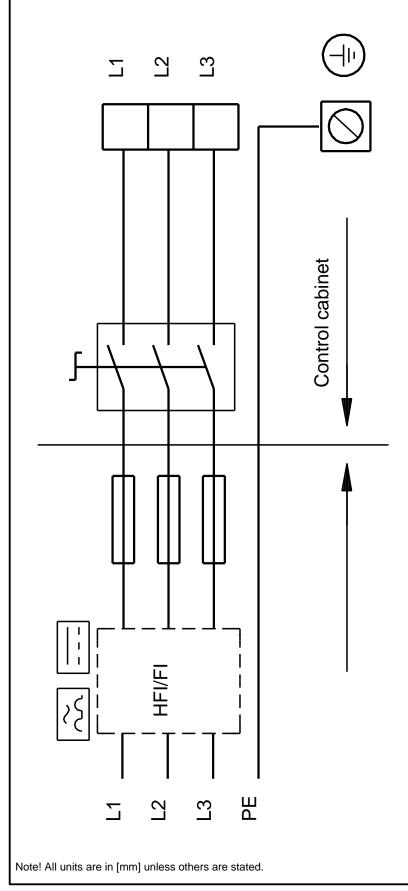

The Hydro Multi-E is fitted with an on/off-switch for the supply voltage.

The Hydro Multi-E is designed for maintaining a constant pressure regardless of flow changes and fluctuation.

The internal PI-controller regulates the number of running pumps and the speed of the pumps according to the required flow.

The system can be operated directly on the panel of any of the pumps or via Grundfos GO (available as accessory)

Besides the system features:

- 2 Digital outputs
- 2 Digital inputs (one used for dry run protection)
- 2 Analogue inputs (one used for discharge pressure sensor)