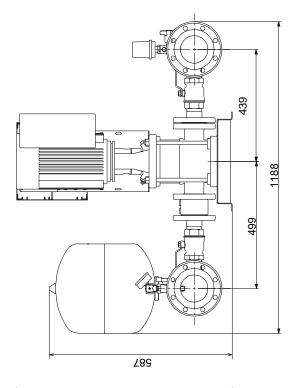

GRUNDFOS Hydro Multi-E booster set consists of 2 to 4 CRIE pumps coupled in parallel and mounted on a common base frame provided with all the necessary fittings.

Hydro Multi-E is mounted on a common base frame made of stainless steel (DIN W.-Nr. 1.4301). On the suction side are fitted a suction manifold (DIN W.-Nr. 1.4401 or DIN W.-Nr. 1.4571), a pressure switch mounted on a drainable valve and an isolating valve. On the discharge side of the pumps are fitted a non-return valve, an isolating valve, a pressure gauge, two pressure transmitters mounted on a drainable valve a diaphragm tank and a stainless steel discharge manifold (DIN W.-Nr. 1.4401 or DIN W.-Nr. 1.4571).

When delivered, the GRUNDFOS Hydro Multi-E booster set is factory tested and ready for operation.

Liquid:

Date: 26/10/2018

**Position Description** Qty. Pumped liquid: Water Liquid temperature range: 5 .. 60 °C Liquid temperature during operation: 20 °C Density: 998.2 kg/m<sup>3</sup> Materials: Pump housing: Stainless steel Installation: Maximum operating pressure: 16 bar Maximum inlet pressure: PN 16 bar Flange standard: **DIN2642** Manifold inlet: **DN 100** Manifold outlet: **DN 100 Electrical data:** IE Efficiency class: IE5 Power (P2) main pump: 7.5 kW Mains frequency: 50 Hz Rated voltage: 3 x 380-415 V Rated current: 41 A Start. method: electronically Enclosure class (IEC 34-5): IP54 Volume of pressure tank: 12 I Diaphragm tank: Yes Others: Net weight: 364 kg Gross weight: 448 kg Shipping volume: 2.17 m<sup>3</sup> Language: GB Country of origin: GB 84137075 Custom tariff no .: