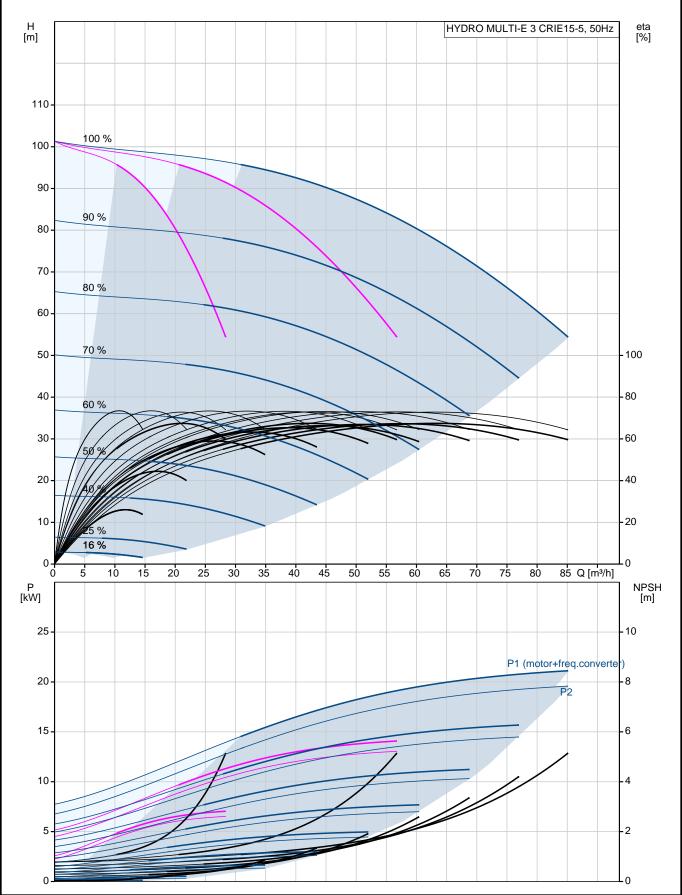

The Hydro Multi-E is fitted with an on/off-switch for the supply voltage.

The Hydro Multi-E is designed for maintaining a constant pressure regardless of flow changes and fluctuation.

The internal PI-controller regulates the number of running pumps and the speed of the pumps according to the required flow.

The system can be operated directly on the panel of any of the pumps or via Grundfos GO (available as accessory)

Besides the system features:

- 2 Digital outputs
- 2 Digital inputs (one used for dry run protection)
- 2 Analogue inputs (one used for discharge pressure sensor)

Multi-Master functionality

2 Limit functions

Set-point influence function

Pipe filling function

High efficient PM motors

Available communication protocols:

- •LON
- Profibus
- Modbus
- •SMS/GSM/GPRS
- •GRM
- BACnet
- BACnet IP
- Modbus TCP
- PROFINET