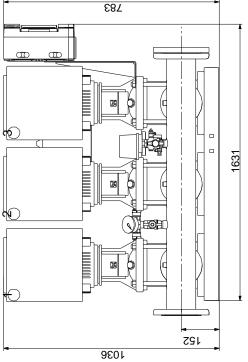

GRUNDFOS Hydro Multi-E booster set consists of 2 to 4 CRIE pumps coupled in parallel and mounted on a common base frame provided with all the necessary fittings.

Hydro Multi-E is mounted on a common base frame made of stainless steel (DIN W.-Nr. 1.4301). On the suction side are fitted a suction manifold (DIN W.-Nr. 1.4401 or DIN W.-Nr. 1.4571), a pressure switch mounted on a drainable valve and an isolating valve. On the discharge side of the pumps are fitted a non-return valve, an isolating valve, a pressure gauge, two pressure transmitters mounted on a drainable valve a diaphragm tank and a stainless steel discharge manifold (DIN W.-Nr. 1.4401 or DIN W.-Nr. 1.4571).

When delivered, the GRUNDFOS Hydro Multi-E booster set is factory tested and ready for operation.

Liquid:

Date: 26/10/2018

**Position Description** Qty. Pumped liquid: Water Liquid temperature range: 5 .. 60 °C Liquid temperature during operation: 20 °C Density: 998.2 kg/m<sup>3</sup> Materials: Pump housing: Stainless steel Installation: Maximum operating pressure: 16 bar Maximum inlet pressure: PN 16 bar Flange standard: **DIN2642** Manifold inlet: **DN 100** Manifold outlet: **DN 100 Electrical data:** IE Efficiency class: IE5 Power (P2) main pump: 7.5 kW Mains frequency: 50 Hz Rated voltage: 3 x 380-415 V Rated current: 41 A Start. method: electronically Enclosure class (IEC 34-5): IP54 Volume of pressure tank: 12 I Diaphragm tank: Yes Others: Net weight: 364 kg Gross weight: 448 kg Shipping volume: 2.17 m<sup>3</sup> Language: GB Country of origin: GB 84137075 Custom tariff no .: