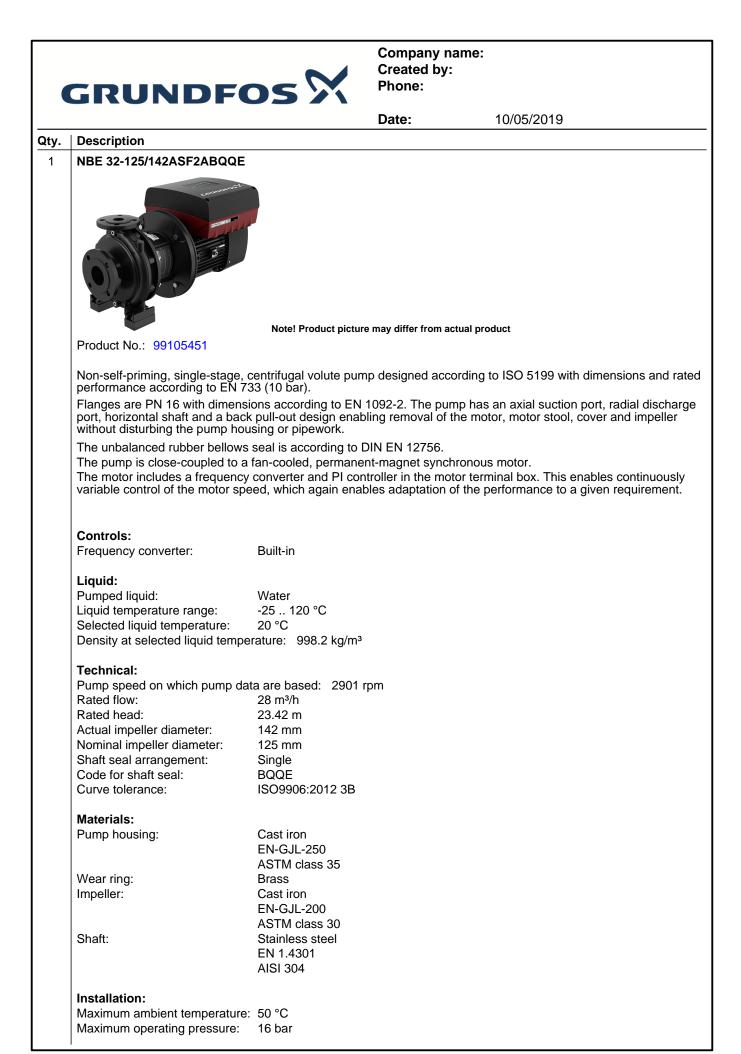

Company name: Created by: Phone:

|    | GRUNDF                         | 05 21                | Phone: |            |  |  |
|----|--------------------------------|----------------------|--------|------------|--|--|
|    |                                |                      | Date:  | 10/05/2019 |  |  |
| /. | Description                    |                      |        |            |  |  |
|    | Pipe connection standard:      | EN 1092-2            |        |            |  |  |
|    | Size of inlet connection:      | DN 50                |        |            |  |  |
|    | Size of outlet connection:     | DN 32                |        |            |  |  |
|    | Pressure rating for pipe conne | ction: PN 16         |        |            |  |  |
|    | Pump housing with feet:        | Y                    |        |            |  |  |
|    | Support block:                 | Υ                    |        |            |  |  |
|    | Electrical data:               |                      |        |            |  |  |
|    | IE Efficiency class:           | IE5                  |        |            |  |  |
|    | P2:                            | 3 kW                 |        |            |  |  |
|    | Mains frequency:               | 50 Hz                |        |            |  |  |
|    | Rated voltage:                 | 3 x 380-500 V        |        |            |  |  |
|    | Rated current:                 | 5.80-4.80 A          |        |            |  |  |
|    |                                |                      |        |            |  |  |
|    | Cos phi - power factor:        | 0.91-0.86            |        |            |  |  |
|    | Rated speed:                   | 360-4000 rpm         |        |            |  |  |
|    | Efficiency:                    | 90.7%                |        |            |  |  |
|    | Motor efficiency at full load: | 90.7 %               |        |            |  |  |
|    | Enclosure class (IEC 34-5):    | IP55                 |        |            |  |  |
|    | Insulation class (IEC 85):     | F                    |        |            |  |  |
|    | Motor No:                      | 98971269             |        |            |  |  |
|    | Others:                        |                      |        |            |  |  |
|    | Minimum efficiency index, ME   |                      |        |            |  |  |
|    | Net weight:                    | 53 kg                |        |            |  |  |
|    | Gross weight:                  | 63 kg                |        |            |  |  |
|    | Shipping volume:               | 0.178 m <sup>3</sup> |        |            |  |  |
|    | Country of origin:             | HU                   |        |            |  |  |
|    | Custom tariff no.:             | 84137051             |        |            |  |  |
|    |                                |                      |        |            |  |  |
|    |                                |                      |        |            |  |  |
|    |                                |                      |        |            |  |  |
|    |                                |                      |        |            |  |  |
|    |                                |                      |        |            |  |  |
|    |                                |                      |        |            |  |  |
|    |                                |                      |        |            |  |  |
|    |                                |                      |        |            |  |  |
|    |                                |                      |        |            |  |  |
|    |                                |                      |        |            |  |  |
|    |                                |                      |        |            |  |  |
|    |                                |                      |        |            |  |  |
|    |                                |                      |        |            |  |  |