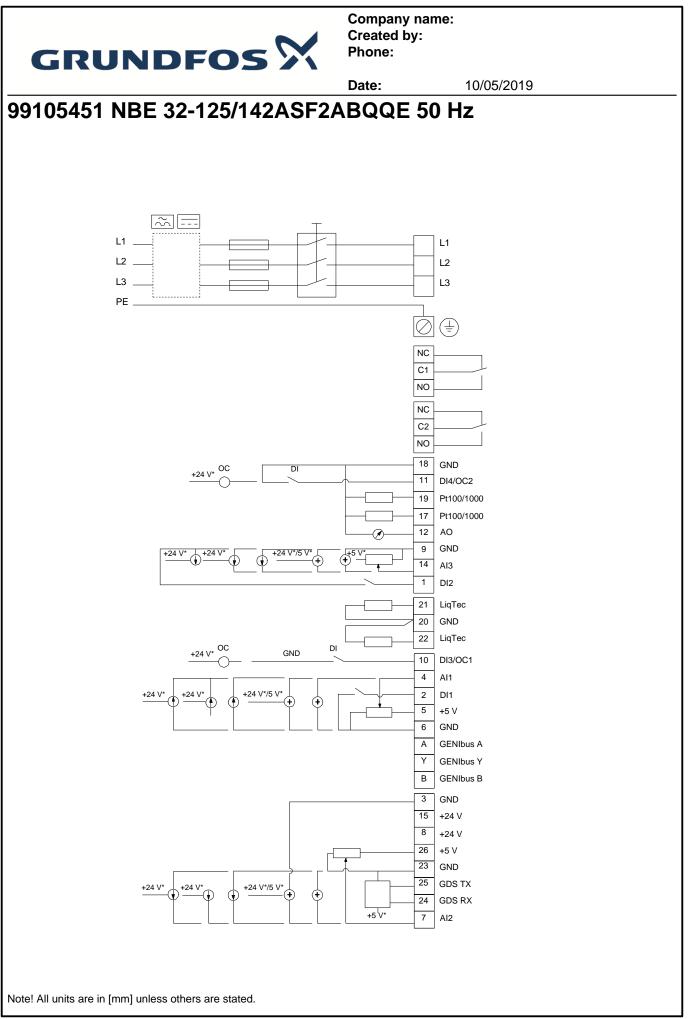

Company name: Created by: Phone:

|    | GRUNDF                         | 05 21                | Phone: |            |  |  |
|----|--------------------------------|----------------------|--------|------------|--|--|
|    |                                |                      | Date:  | 10/05/2019 |  |  |
| /. | Description                    |                      |        |            |  |  |
|    | Pipe connection standard:      | EN 1092-2            |        |            |  |  |
|    | Size of inlet connection:      | DN 50                |        |            |  |  |
|    | Size of outlet connection:     | DN 32                |        |            |  |  |
|    | Pressure rating for pipe conne | ction: PN 16         |        |            |  |  |
|    | Pump housing with feet:        | Y                    |        |            |  |  |
|    | Support block:                 | Υ                    |        |            |  |  |
|    | Electrical data:               |                      |        |            |  |  |
|    | IE Efficiency class:           | IE5                  |        |            |  |  |
|    | P2:                            | 3 kW                 |        |            |  |  |
|    | Mains frequency:               | 50 Hz                |        |            |  |  |
|    | Rated voltage:                 | 3 x 380-500 V        |        |            |  |  |
|    | Rated current:                 | 5.80-4.80 A          |        |            |  |  |
|    |                                |                      |        |            |  |  |
|    | Cos phi - power factor:        | 0.91-0.86            |        |            |  |  |
|    | Rated speed:                   | 360-4000 rpm         |        |            |  |  |
|    | Efficiency:                    | 90.7%                |        |            |  |  |
|    | Motor efficiency at full load: | 90.7 %               |        |            |  |  |
|    | Enclosure class (IEC 34-5):    | IP55                 |        |            |  |  |
|    | Insulation class (IEC 85):     | F                    |        |            |  |  |
|    | Motor No:                      | 98971269             |        |            |  |  |
|    | Others:                        |                      |        |            |  |  |
|    | Minimum efficiency index, ME   |                      |        |            |  |  |
|    | Net weight:                    | 53 kg                |        |            |  |  |
|    | Gross weight:                  | 63 kg                |        |            |  |  |
|    | Shipping volume:               | 0.178 m <sup>3</sup> |        |            |  |  |
|    | Country of origin:             | HU                   |        |            |  |  |
|    | Custom tariff no.:             | 84137051             |        |            |  |  |
|    |                                |                      |        |            |  |  |
|    |                                |                      |        |            |  |  |
|    |                                |                      |        |            |  |  |
|    |                                |                      |        |            |  |  |
|    |                                |                      |        |            |  |  |
|    |                                |                      |        |            |  |  |
|    |                                |                      |        |            |  |  |
|    |                                |                      |        |            |  |  |
|    |                                |                      |        |            |  |  |
|    |                                |                      |        |            |  |  |
|    |                                |                      |        |            |  |  |
|    |                                |                      |        |            |  |  |
|    |                                |                      |        |            |  |  |