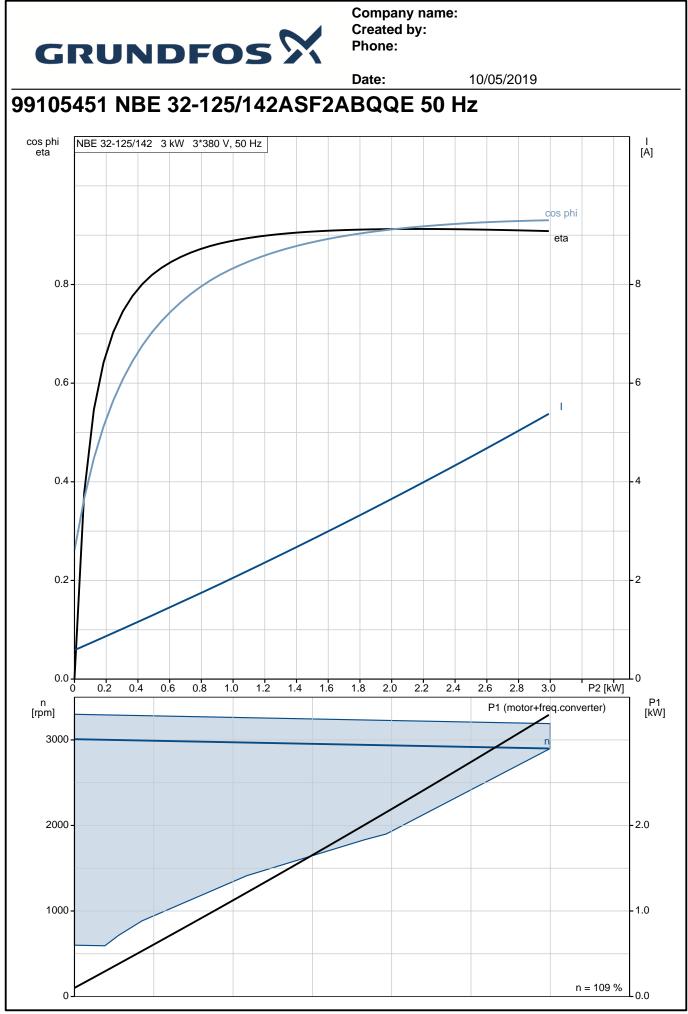

Company name: Created by: Phone:

|    | GRUNDF                         | 05 21                | Phone: |            |  |  |
|----|--------------------------------|----------------------|--------|------------|--|--|
|    |                                |                      | Date:  | 10/05/2019 |  |  |
| /. | Description                    |                      |        |            |  |  |
|    | Pipe connection standard:      | EN 1092-2            |        |            |  |  |
|    | Size of inlet connection:      | DN 50                |        |            |  |  |
|    | Size of outlet connection:     | DN 32                |        |            |  |  |
|    | Pressure rating for pipe conne | ction: PN 16         |        |            |  |  |
|    | Pump housing with feet:        | Y                    |        |            |  |  |
|    | Support block:                 | Υ                    |        |            |  |  |
|    | Electrical data:               |                      |        |            |  |  |
|    | IE Efficiency class:           | IE5                  |        |            |  |  |
|    | P2:                            | 3 kW                 |        |            |  |  |
|    | Mains frequency:               | 50 Hz                |        |            |  |  |
|    | Rated voltage:                 | 3 x 380-500 V        |        |            |  |  |
|    | Rated current:                 | 5.80-4.80 A          |        |            |  |  |
|    |                                |                      |        |            |  |  |
|    | Cos phi - power factor:        | 0.91-0.86            |        |            |  |  |
|    | Rated speed:                   | 360-4000 rpm         |        |            |  |  |
|    | Efficiency:                    | 90.7%                |        |            |  |  |
|    | Motor efficiency at full load: | 90.7 %               |        |            |  |  |
|    | Enclosure class (IEC 34-5):    | IP55                 |        |            |  |  |
|    | Insulation class (IEC 85):     | F                    |        |            |  |  |
|    | Motor No:                      | 98971269             |        |            |  |  |
|    | Others:                        |                      |        |            |  |  |
|    | Minimum efficiency index, ME   |                      |        |            |  |  |
|    | Net weight:                    | 53 kg                |        |            |  |  |
|    | Gross weight:                  | 63 kg                |        |            |  |  |
|    | Shipping volume:               | 0.178 m <sup>3</sup> |        |            |  |  |
|    | Country of origin:             | HU                   |        |            |  |  |
|    | Custom tariff no.:             | 84137051             |        |            |  |  |
|    |                                |                      |        |            |  |  |
|    |                                |                      |        |            |  |  |
|    |                                |                      |        |            |  |  |
|    |                                |                      |        |            |  |  |
|    |                                |                      |        |            |  |  |
|    |                                |                      |        |            |  |  |
|    |                                |                      |        |            |  |  |
|    |                                |                      |        |            |  |  |
|    |                                |                      |        |            |  |  |
|    |                                |                      |        |            |  |  |
|    |                                |                      |        |            |  |  |
|    |                                |                      |        |            |  |  |
|    |                                |                      |        |            |  |  |