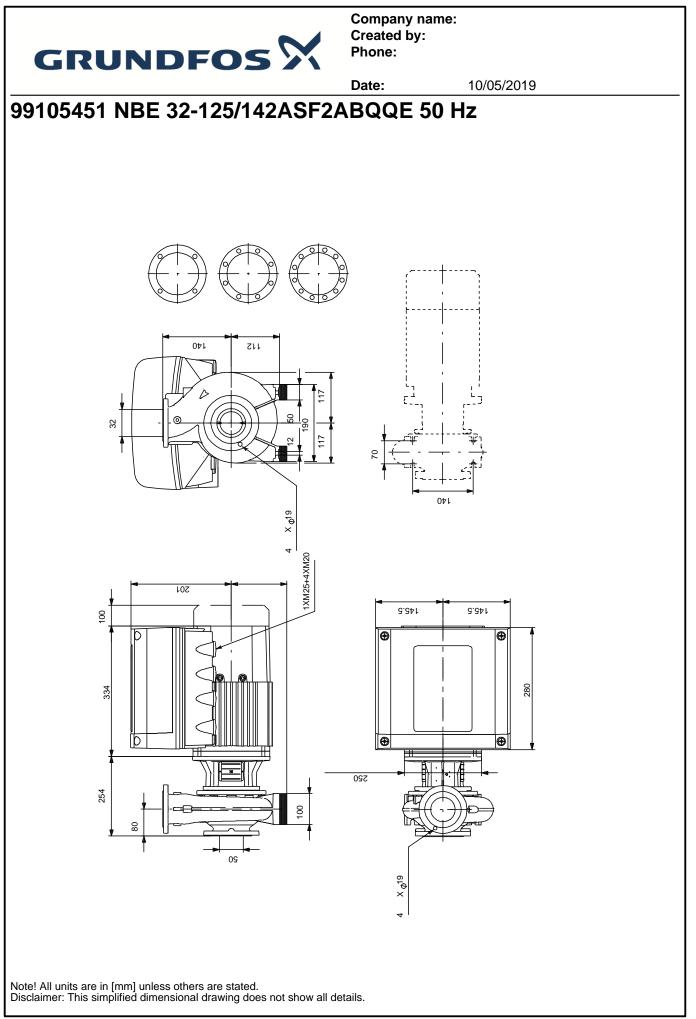

Company name: Created by: Phone:

|    | GRUNDF                         | 05 21                | Phone: |            |  |  |
|----|--------------------------------|----------------------|--------|------------|--|--|
|    |                                |                      | Date:  | 10/05/2019 |  |  |
| /. | Description                    |                      |        |            |  |  |
|    | Pipe connection standard:      | EN 1092-2            |        |            |  |  |
|    | Size of inlet connection:      | DN 50                |        |            |  |  |
|    | Size of outlet connection:     | DN 32                |        |            |  |  |
|    | Pressure rating for pipe conne | ction: PN 16         |        |            |  |  |
|    | Pump housing with feet:        | Y                    |        |            |  |  |
|    | Support block:                 | Υ                    |        |            |  |  |
|    | Electrical data:               |                      |        |            |  |  |
|    | IE Efficiency class:           | IE5                  |        |            |  |  |
|    | P2:                            | 3 kW                 |        |            |  |  |
|    | Mains frequency:               | 50 Hz                |        |            |  |  |
|    | Rated voltage:                 | 3 x 380-500 V        |        |            |  |  |
|    | Rated current:                 | 5.80-4.80 A          |        |            |  |  |
|    |                                |                      |        |            |  |  |
|    | Cos phi - power factor:        | 0.91-0.86            |        |            |  |  |
|    | Rated speed:                   | 360-4000 rpm         |        |            |  |  |
|    | Efficiency:                    | 90.7%                |        |            |  |  |
|    | Motor efficiency at full load: | 90.7 %               |        |            |  |  |
|    | Enclosure class (IEC 34-5):    | IP55                 |        |            |  |  |
|    | Insulation class (IEC 85):     | F                    |        |            |  |  |
|    | Motor No:                      | 98971269             |        |            |  |  |
|    | Others:                        |                      |        |            |  |  |
|    | Minimum efficiency index, ME   |                      |        |            |  |  |
|    | Net weight:                    | 53 kg                |        |            |  |  |
|    | Gross weight:                  | 63 kg                |        |            |  |  |
|    | Shipping volume:               | 0.178 m <sup>3</sup> |        |            |  |  |
|    | Country of origin:             | HU                   |        |            |  |  |
|    | Custom tariff no.:             | 84137051             |        |            |  |  |
|    |                                |                      |        |            |  |  |
|    |                                |                      |        |            |  |  |
|    |                                |                      |        |            |  |  |
|    |                                |                      |        |            |  |  |
|    |                                |                      |        |            |  |  |
|    |                                |                      |        |            |  |  |
|    |                                |                      |        |            |  |  |
|    |                                |                      |        |            |  |  |
|    |                                |                      |        |            |  |  |
|    |                                |                      |        |            |  |  |
|    |                                |                      |        |            |  |  |
|    |                                |                      |        |            |  |  |
|    |                                |                      |        |            |  |  |