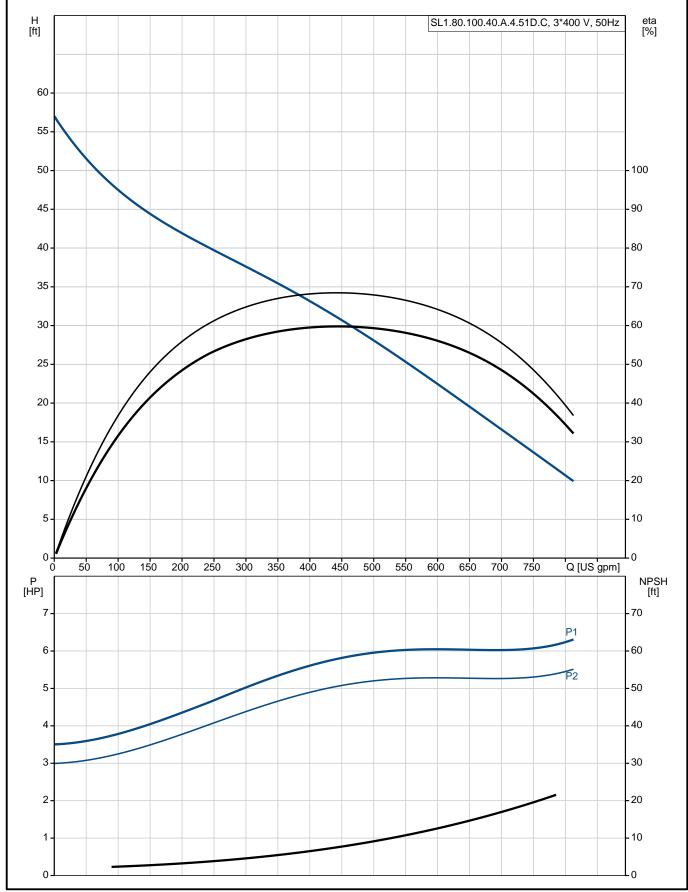

Type of impeller: S-TUBE
Maximum particle size: 3 1/8 in
Primary shaft seal: SIC/SIC

Secondary shaft seal: CARBON/CERAMICS
Approvals on nameplate: CE, EN12050-1
Curve tolerance: ISO9906:2012 3B2

Materials:

**Date:** 11/13/2018

|          |       |                                |               | 11/10/2010 |
|----------|-------|--------------------------------|---------------|------------|
| Position | Count | Description                    |               |            |
|          |       | Electrical data:               |               |            |
|          |       | Power input - P1:              | 4.8 kW        |            |
|          |       | Rated power - P2:              | 5.5 HP        |            |
|          |       |                                |               |            |
|          |       | Main frequency:                | 50 Hz         |            |
|          |       | Rated voltage:                 | 3 x 380-415 V |            |
|          |       | Voltage tolerance:             | +10/-10 %     |            |
|          |       | Max starts per. hour:          | 20            |            |
|          |       | Rated current:                 | 10.1-10.1 A   |            |
|          |       | Starting current:              | 65 A          |            |
|          |       | Cos phi - power factor:        | 0.72          |            |
|          |       | Cos phi - p.f. at 3/4 load:    | 0.63          |            |
|          |       | Cos phi - p.f. at 1/2 load:    | 0.50          |            |
|          |       | Rated speed:                   | 1464 rpm      |            |
|          |       | Motor efficiency at full load: | 87.4 %        |            |
|          |       | Motor efficiency at 3/4 load:  | 87.1 %        |            |
|          |       | Motor efficiency at 1/2 load:  | 85.0 %        |            |
|          |       | Number of poles:               | 4             |            |
|          |       | Start. method:                 | star/delta    |            |
|          |       |                                |               |            |
|          |       | Enclosure class (IEC 34-5):    | IP68          |            |
|          |       | Insulation class (IEC 85):     | Н             |            |
|          |       | Explosion proof:               | no            |            |
|          |       | Length of cable:               | 33 ft         |            |
|          |       | Cable type:                    | LYNIFLEX      |            |
|          |       |                                |               |            |
|          |       | Others:                        |               |            |
|          |       | Net weight:                    | 328 lb        |            |
|          |       | Country of origin:             | HU            |            |
|          |       | Custom tariff no.:             | 84137021      |            |
|          |       |                                |               |            |
|          |       |                                |               |            |
|          |       |                                |               |            |
|          |       |                                |               |            |
|          |       |                                |               |            |
|          |       |                                |               |            |
|          |       |                                |               |            |
|          |       |                                |               |            |
|          |       |                                |               |            |
|          |       |                                |               |            |
|          |       |                                |               |            |
|          |       |                                |               |            |
|          |       |                                |               |            |
|          |       |                                |               |            |
|          |       |                                |               |            |
|          |       |                                |               |            |
|          |       |                                |               |            |
|          |       |                                |               |            |
|          |       |                                |               |            |
|          |       |                                |               |            |
|          |       |                                |               |            |
|          |       |                                |               |            |
|          |       |                                |               |            |
|          |       |                                |               |            |
|          |       |                                |               |            |
|          |       |                                |               |            |
|          |       |                                |               |            |
|          |       |                                |               |            |
|          |       |                                |               |            |
|          |       |                                |               |            |
|          |       |                                |               |            |
|          |       |                                |               |            |
|          |       |                                |               |            |
|          |       |                                |               |            |