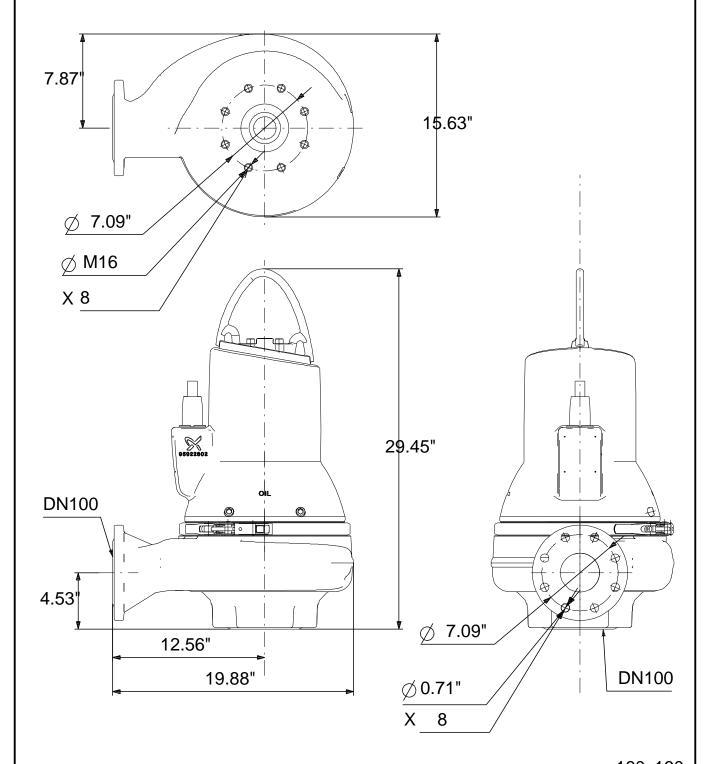

Pump housing: Cast iron (EN-GJL-250)

EN-GJL-250

Impeller: Cast iron (EN-GJL-250)

EN-GJL-250

Motor: EN-GJL-250

Installation:

Maximum ambient temperature: 104 °F Flange standard: DIN Pump inlet: 100 Pump outlet: 100 Pressure stage: PN 10 Maximum installation depth: 65.62 ft Frame range: C