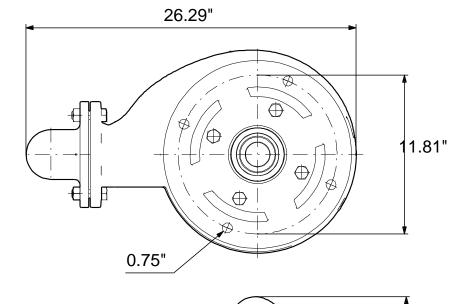

Pump housing: Cast iron (EN-GJL-250)

EN-GJL-250

Impeller: Cast iron (EN-GJL-250)

EN-GJL-250

Motor: EN-GJL-250

Installation:

Maximum ambient temperature: 104 °F Flange standard: DIN Pump inlet: 100 Pump outlet: 100 Pressure stage: PN 10 Maximum installation depth: 65.62 ft Frame range: C