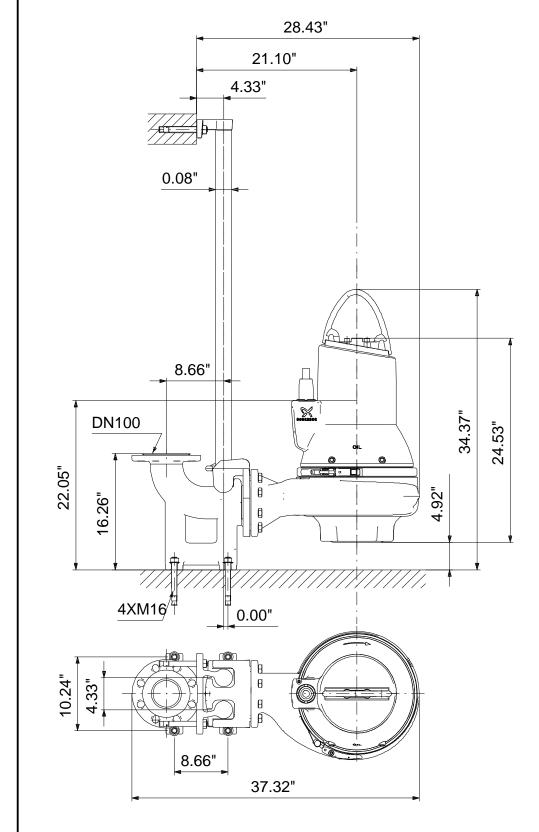

A unique stainless-steel clamp assembling system enables quick and easy disassembly of the pump from the motor unit for service and inspection. No special tools are required. Pipework connection is via a DIN flange.

Type of impeller: S-TUBE
Maximum particle size: 3 1/8 in
Primary shaft seal: SIC/SIC

Secondary shaft seal: CARBON/CERAMICS
Approvals on nameplate: CE, EN12050-1
Curve tolerance: ISO9906:2012 3B2

Materials:

Pump housing: Cast iron (EN-GJL-250)

EN-GJL-250

Impeller: Cast iron (EN-GJL-250)

EN-GJL-250

Motor: EN-GJL-250

Installation:

Maximum ambient temperature: 104 °F Flange standard: DIN Pump inlet: 100 Pump outlet: 100 Pressure stage: PN 10 Maximum installation depth: 65.62 ft Frame range: C