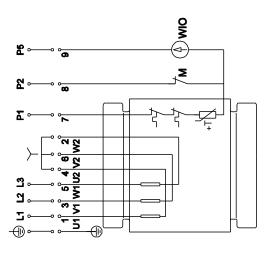

**Controls:** 

Moisture sensor: with moisture sensors Water-in-oil sensor: with water-in-oil sensor

Liquid:

Pumped liquid: any viscous fluid

Maximum liquid temperature: 104 °F
Density: 62.29 lb/ft³

Technical:

**Date:** 11/13/2018

|          |       |                                |               | 11/10/2010 |
|----------|-------|--------------------------------|---------------|------------|
| Position | Count | Description                    |               |            |
|          |       | Electrical data:               |               |            |
|          |       | Power input - P1:              | 4.8 kW        |            |
|          |       | Rated power - P2:              | 5.5 HP        |            |
|          |       |                                |               |            |
|          |       | Main frequency:                | 50 Hz         |            |
|          |       | Rated voltage:                 | 3 x 380-415 V |            |
|          |       | Voltage tolerance:             | +10/-10 %     |            |
|          |       | Max starts per. hour:          | 20            |            |
|          |       | Rated current:                 | 10.1-10.1 A   |            |
|          |       | Starting current:              | 65 A          |            |
|          |       | Cos phi - power factor:        | 0.72          |            |
|          |       | Cos phi - p.f. at 3/4 load:    | 0.63          |            |
|          |       | Cos phi - p.f. at 1/2 load:    | 0.50          |            |
|          |       | Rated speed:                   | 1464 rpm      |            |
|          |       | Motor efficiency at full load: | 87.4 %        |            |
|          |       | Motor efficiency at 3/4 load:  | 87.1 %        |            |
|          |       | Motor efficiency at 1/2 load:  | 85.0 %        |            |
|          |       | Number of poles:               | 4             |            |
|          |       | Start. method:                 | star/delta    |            |
|          |       |                                |               |            |
|          |       | Enclosure class (IEC 34-5):    | IP68          |            |
|          |       | Insulation class (IEC 85):     | Н             |            |
|          |       | Explosion proof:               | no            |            |
|          |       | Length of cable:               | 33 ft         |            |
|          |       | Cable type:                    | LYNIFLEX      |            |
|          |       |                                |               |            |
|          |       | Others:                        |               |            |
|          |       | Net weight:                    | 328 lb        |            |
|          |       | Country of origin:             | HU            |            |
|          |       | Custom tariff no.:             | 84137021      |            |
|          |       |                                |               |            |
|          |       |                                |               |            |
|          |       |                                |               |            |
|          |       |                                |               |            |
|          |       |                                |               |            |
|          |       |                                |               |            |
|          |       |                                |               |            |
|          |       |                                |               |            |
|          |       |                                |               |            |
|          |       |                                |               |            |
|          |       |                                |               |            |
|          |       |                                |               |            |
|          |       |                                |               |            |
|          |       |                                |               |            |
|          |       |                                |               |            |
|          |       |                                |               |            |
|          |       |                                |               |            |
|          |       |                                |               |            |
|          |       |                                |               |            |
|          |       |                                |               |            |
|          |       |                                |               |            |
|          |       |                                |               |            |
|          |       |                                |               |            |
|          |       |                                |               |            |
|          |       |                                |               |            |
|          |       |                                |               |            |
|          |       |                                |               |            |
|          |       |                                |               |            |
|          |       |                                |               |            |
|          |       |                                |               |            |
|          |       |                                |               |            |
|          |       |                                |               |            |
|          |       |                                |               |            |
|          |       |                                |               |            |