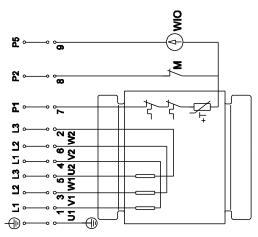

**Controls:** 

Moisture sensor: with moisture sensors Water-in-oil sensor: with water-in-oil sensor

Liquid:

Pumped liquid: any viscous fluid

Maximum liquid temperature: 104 °F
Density: 62.29 lb/ft³

Technical:

**Date:** 11/13/2018

|          |       |                                |               | 11/10/2010 |
|----------|-------|--------------------------------|---------------|------------|
| Position | Count | Description                    |               |            |
|          |       | Electrical data:               |               |            |
|          |       | Power input - P1:              | 4.8 kW        |            |
|          |       | Rated power - P2:              | 5.5 HP        |            |
|          |       |                                |               |            |
|          |       | Main frequency:                | 50 Hz         |            |
|          |       | Rated voltage:                 | 3 x 380-415 V |            |
|          |       | Voltage tolerance:             | +10/-10 %     |            |
|          |       | Max starts per. hour:          | 20            |            |
|          |       | Rated current:                 | 10.1-10.1 A   |            |
|          |       | Starting current:              | 65 A          |            |
|          |       | Cos phi - power factor:        | 0.72          |            |
|          |       | Cos phi - p.f. at 3/4 load:    | 0.63          |            |
|          |       | Cos phi - p.f. at 1/2 load:    | 0.50          |            |
|          |       | Rated speed:                   | 1464 rpm      |            |
|          |       | Motor efficiency at full load: | 87.4 %        |            |
|          |       | Motor efficiency at 3/4 load:  | 87.1 %        |            |
|          |       | Motor efficiency at 1/2 load:  | 85.0 %        |            |
|          |       | Number of poles:               | 4             |            |
|          |       | Start. method:                 | star/delta    |            |
|          |       |                                |               |            |
|          |       | Enclosure class (IEC 34-5):    | IP68          |            |
|          |       | Insulation class (IEC 85):     | Н             |            |
|          |       | Explosion proof:               | no            |            |
|          |       | Length of cable:               | 33 ft         |            |
|          |       | Cable type:                    | LYNIFLEX      |            |
|          |       |                                |               |            |
|          |       | Others:                        |               |            |
|          |       | Net weight:                    | 328 lb        |            |
|          |       | Country of origin:             | HU            |            |
|          |       | Custom tariff no.:             | 84137021      |            |
|          |       |                                |               |            |
|          |       |                                |               |            |
|          |       |                                |               |            |
|          |       |                                |               |            |
|          |       |                                |               |            |
|          |       |                                |               |            |
|          |       |                                |               |            |
|          |       |                                |               |            |
|          |       |                                |               |            |
|          |       |                                |               |            |
|          |       |                                |               |            |
|          |       |                                |               |            |
|          |       |                                |               |            |
|          |       |                                |               |            |
|          |       |                                |               |            |
|          |       |                                |               |            |
|          |       |                                |               |            |
|          |       |                                |               |            |
|          |       |                                |               |            |
|          |       |                                |               |            |
|          |       |                                |               |            |
|          |       |                                |               |            |
|          |       |                                |               |            |
|          |       |                                |               |            |
|          |       |                                |               |            |
|          |       |                                |               |            |
|          |       |                                |               |            |
|          |       |                                |               |            |
|          |       |                                |               |            |
|          |       |                                |               |            |
|          |       |                                |               |            |
|          |       |                                |               |            |
|          |       |                                |               |            |
|          |       |                                |               |            |