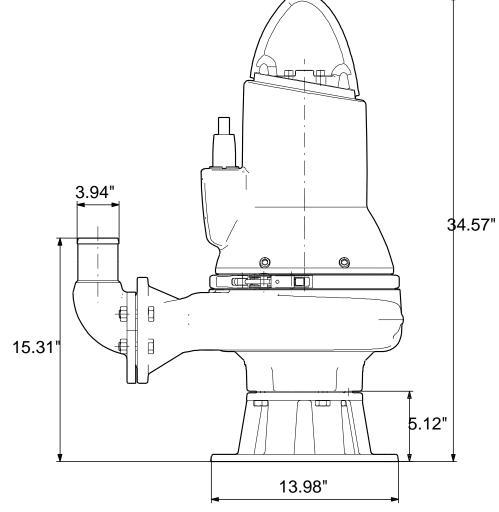

**Date:** 11/13/2018

Position | Count | Description

1

SL1.80.100.40.A.4.51D.C

Product photo could vary from the actual product

Product No.: 98626277

Non-self-priming, single-stage, centrifugal pump designed for handling wastewater, process water and unscreened raw sewage.

The pump is designed for intermittent and continous operations in submerged installation. The revolutionary S-tube® impeller provides free spherical passage of solids up to 3 1/8 in and is suitable for wastewater with a dry matter content of up to 3 %.

A unique stainless-steel clamp assembling system enables quick and easy disassembly of the pump from the motor unit for service and inspection. No special tools are required. Pipework connection is via a DIN flange.