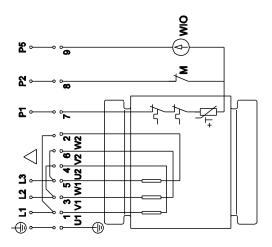

**Date:** 11/13/2018

|          |       |                                |               | 11/10/2010 |
|----------|-------|--------------------------------|---------------|------------|
| Position | Count | Description                    |               |            |
|          |       | Electrical data:               |               |            |
|          |       | Power input - P1:              | 4.8 kW        |            |
|          |       | Rated power - P2:              | 5.5 HP        |            |
|          |       |                                |               |            |
|          |       | Main frequency:                | 50 Hz         |            |
|          |       | Rated voltage:                 | 3 x 380-415 V |            |
|          |       | Voltage tolerance:             | +10/-10 %     |            |
|          |       | Max starts per. hour:          | 20            |            |
|          |       | Rated current:                 | 10.1-10.1 A   |            |
|          |       | Starting current:              | 65 A          |            |
|          |       | Cos phi - power factor:        | 0.72          |            |
|          |       | Cos phi - p.f. at 3/4 load:    | 0.63          |            |
|          |       | Cos phi - p.f. at 1/2 load:    | 0.50          |            |
|          |       | Rated speed:                   | 1464 rpm      |            |
|          |       | Motor efficiency at full load: | 87.4 %        |            |
|          |       | Motor efficiency at 3/4 load:  | 87.1 %        |            |
|          |       | Motor efficiency at 1/2 load:  | 85.0 %        |            |
|          |       | Number of poles:               | 4             |            |
|          |       | Start. method:                 | star/delta    |            |
|          |       |                                |               |            |
|          |       | Enclosure class (IEC 34-5):    | IP68          |            |
|          |       | Insulation class (IEC 85):     | Н             |            |
|          |       | Explosion proof:               | no            |            |
|          |       | Length of cable:               | 33 ft         |            |
|          |       | Cable type:                    | LYNIFLEX      |            |
|          |       |                                |               |            |
|          |       | Others:                        |               |            |
|          |       | Net weight:                    | 328 lb        |            |
|          |       | Country of origin:             | HU            |            |
|          |       | Custom tariff no.:             | 84137021      |            |
|          |       |                                |               |            |
|          |       |                                |               |            |
|          |       |                                |               |            |
|          |       |                                |               |            |
|          |       |                                |               |            |
|          |       |                                |               |            |
|          |       |                                |               |            |
|          |       |                                |               |            |
|          |       |                                |               |            |
|          |       |                                |               |            |
|          |       |                                |               |            |
|          |       |                                |               |            |
|          |       |                                |               |            |
|          |       |                                |               |            |
|          |       |                                |               |            |
|          |       |                                |               |            |
|          |       |                                |               |            |
|          |       |                                |               |            |
|          |       |                                |               |            |
|          |       |                                |               |            |
|          |       |                                |               |            |
|          |       |                                |               |            |
|          |       |                                |               |            |
|          |       |                                |               |            |
|          |       |                                |               |            |
|          |       |                                |               |            |
|          |       |                                |               |            |
|          |       |                                |               |            |
|          |       |                                |               |            |
|          |       |                                |               |            |
|          |       |                                |               |            |
|          |       |                                |               |            |
|          |       |                                |               |            |
|          |       |                                |               |            |