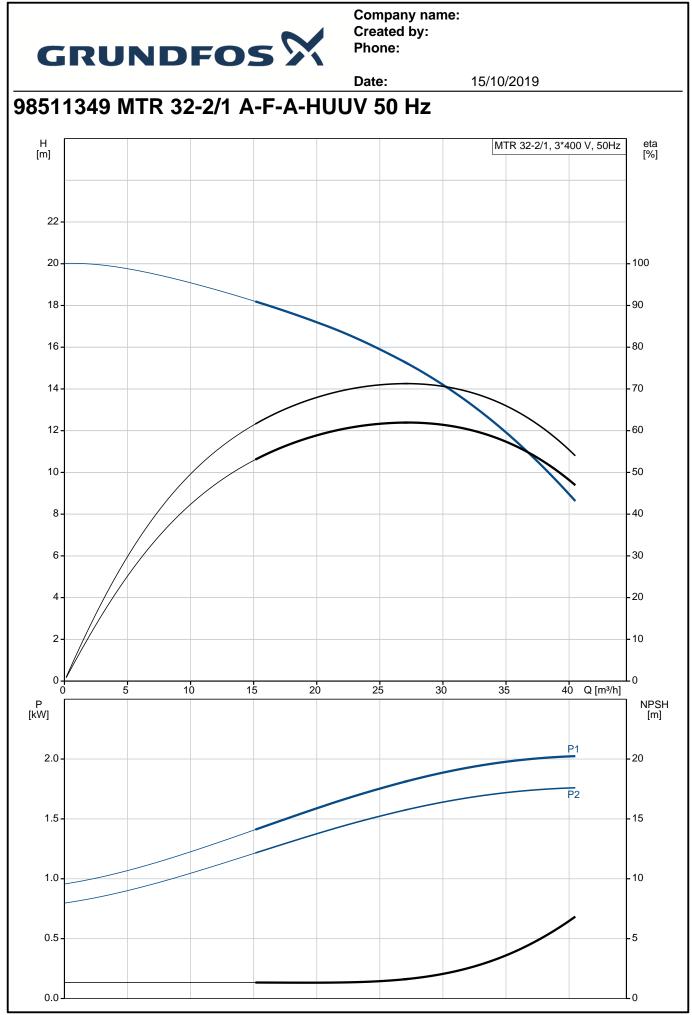

## Company name: Created by: Phone:

|                                         |                                | Date: 15/10/2019                      |                          |  |  |
|-----------------------------------------|--------------------------------|---------------------------------------|--------------------------|--|--|
| Description                             | Value                          | H<br>[m] MTR 32-2/1,                  | 3*400 V, 50Hz eta<br>[%] |  |  |
| General information:                    |                                |                                       |                          |  |  |
| Product name:                           | MTR 32-2/1<br>A-F-A-HUUV       | 22-                                   |                          |  |  |
| Product No:                             | 98511349                       | 20                                    | - 100                    |  |  |
| EAN number:                             | 5711496362132<br>5711496362132 | 18-                                   |                          |  |  |
| Price:                                  | 1.933,00 GBP                   | 16 -                                  | - 80                     |  |  |
| Technical:                              | 1.933,00 GBP                   | 14                                    | - 70                     |  |  |
| Pump speed on which pump data are       |                                |                                       |                          |  |  |
| based:                                  | 2899 rpm                       | 12                                    | 60                       |  |  |
| Rated flow:                             | 30 m³/h                        | 10 -                                  | - 50                     |  |  |
| Rated head:                             | 14.1 m                         | 8-                                    | - 40                     |  |  |
| Chambers:                               | 2                              |                                       |                          |  |  |
| Impellers:                              | 1                              | 6-                                    | - 30                     |  |  |
| Number of reduced-diameter impellers:   | 0                              | 4 - //                                | - 20                     |  |  |
| Drainage back to tank:                  | Ν                              |                                       |                          |  |  |
| Pump orientation:                       | Vertical                       | 2-                                    | - 10                     |  |  |
| Code for shaft seal:                    | HUUV                           |                                       | 0                        |  |  |
| Curve tolerance:                        | ISO9906:2012 3B                | 0 5 10 15 20 25 30<br>P               | 35 Q [m³/h] NPSH         |  |  |
| Pump version:                           | A                              | [kw]                                  | [m]                      |  |  |
| Model:                                  | В                              | 2.0                                   | P1 20                    |  |  |
| Materials:                              |                                |                                       | P2                       |  |  |
| Pump head:                              | Cast iron                      | 1.5                                   | - 15                     |  |  |
|                                         | EN 1561 EN-GJL-200             |                                       |                          |  |  |
|                                         | ASTM A48-25B                   | 1.0                                   | - 10                     |  |  |
| Impeller:                               | Stainless steel                |                                       |                          |  |  |
|                                         | EN 1.4301                      | 0.5 -                                 | -5                       |  |  |
|                                         | AISI 304                       |                                       |                          |  |  |
| Material code:                          | A                              | 0.0                                   | 0                        |  |  |
| Installation:                           |                                |                                       |                          |  |  |
| Maximum ambient temperature:            | 60 °C                          |                                       |                          |  |  |
| Maximum operating pressure:             | 25 bar                         |                                       |                          |  |  |
| Max pressure at stated temp:            | 25 bar / 90 °C                 | 5                                     |                          |  |  |
| Type of connection:                     | DIN                            |                                       |                          |  |  |
| Size of outlet connection:              | DN 65                          |                                       |                          |  |  |
| Immersion depth:                        | 223 mm                         |                                       |                          |  |  |
| Pressure rating for pipe connection:    | PN 40                          |                                       |                          |  |  |
| Flange size for motor:                  | FF165                          |                                       |                          |  |  |
| Connect code:                           | F                              |                                       |                          |  |  |
| Liquid:                                 |                                | 162 -                                 |                          |  |  |
| Pumped liquid:                          | Water                          |                                       |                          |  |  |
| Liquid temperature range:               | -10 90 °C                      | B B                                   |                          |  |  |
| Selected liquid temperature:            | 20 °C                          |                                       |                          |  |  |
| Density at selected liquid temperature: | 998.2 kg/m <sup>3</sup>        |                                       |                          |  |  |
| Electrical data:                        | 150                            | LOW VOLTAGE                           |                          |  |  |
| Motor standard:                         | IEC                            |                                       |                          |  |  |
| Motor type:                             | 90LC                           |                                       |                          |  |  |
| IE Efficiency class:                    | IE3                            |                                       |                          |  |  |
| Rated power - P2:                       | 2.2 kW                         |                                       |                          |  |  |
| Mains frequency:                        | 50 Hz                          |                                       |                          |  |  |
| Rated voltage:                          | 3 x 220-240D/380-415Y<br>V     |                                       |                          |  |  |
| Rated current:                          | 7.70/4.45 A                    | HIGH VOLTAGE<br>DIRECTION OF ROTATION |                          |  |  |
| Starting current:                       | 850-950 %                      |                                       |                          |  |  |
| Cos phi - power factor:                 | 0.89-0.87                      |                                       |                          |  |  |
| Rated speed:                            | 2890-2910 rpm                  |                                       |                          |  |  |
| Efficiency:                             | IE3 85,9%                      |                                       |                          |  |  |
| Motor efficiency at full load:          | 85.9 %                         |                                       |                          |  |  |
| Motor efficiency at 3/4 load:           | 86.8 %                         |                                       |                          |  |  |