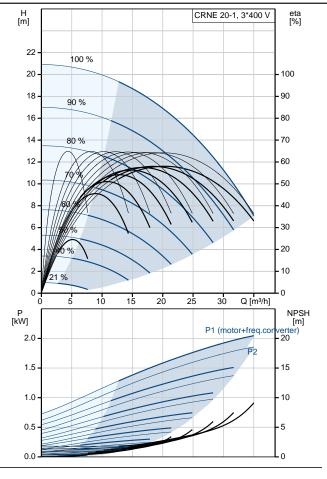

### Qty. | Description

Liquid:

Pumped liquid: Water Liquid temperature range: -20 .. 120 °C

Selected liquid temperature: 20 °C

Density at selected liquid temperature: 998.2 kg/m³

Technical:

Pump speed on which pump data are based: 3501 rpm

Rated flow: 25.3 m³/h
Rated head: 14.3 m
Pump orientation: Vertical
Shaft seal arrangement: Single
Code for shaft seal: HQQE

Approvals on nameplate: CE, EAC,ACS Curve tolerance: ISO9906:2012 3B

Materials:

**Electrical data:** 

Motor standard: **IEC** 90LD Motor type: IE5 IE Efficiency class: 2.2 kW Rated power - P2: Power (P2) required by pump: 2.2 kW Mains frequency: 50 Hz Rated voltage: 3 x 380-500 V Rated current: 4.15-3.40 A Cos phi - power factor: 0.93-0.87 Rated speed: 360-4000 rpm

Efficiency: 90.1%

Motor efficiency at full load: 90.1 %

Enclosure class (IEC 34-5): IP55

Insulation class (IEC 85): F

Motor No: 98190193

Others:

Minimum efficiency index, MEI : 0.70
Net weight: 45 kg
Gross weight: 49 kg
Shipping volume: 0.143 m³