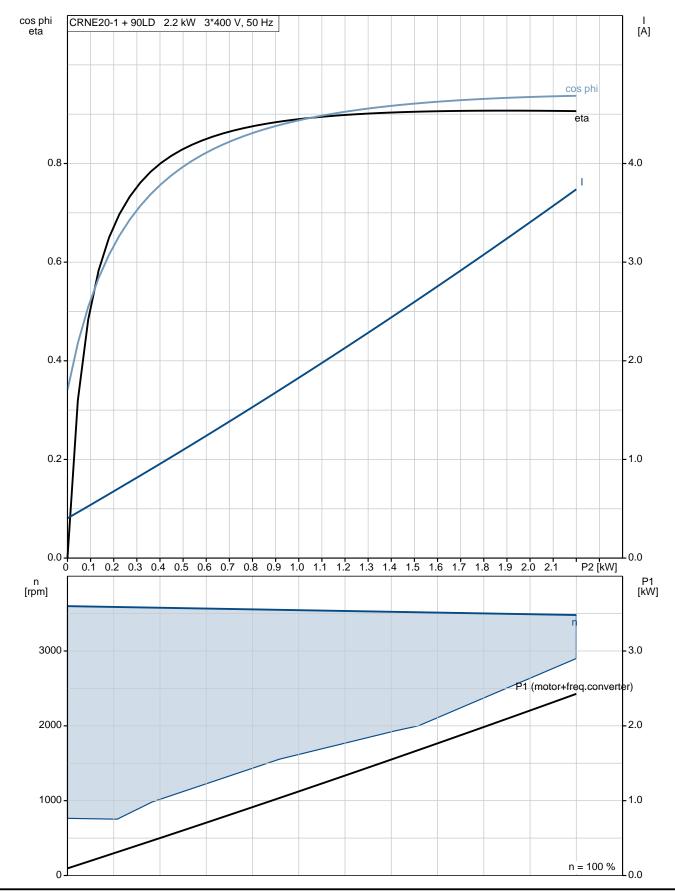

**Electrical data:** 

Motor standard: **IEC** 90LD Motor type: IE5 IE Efficiency class: 2.2 kW Rated power - P2: Power (P2) required by pump: 2.2 kW Mains frequency: 50 Hz Rated voltage: 3 x 380-500 V Rated current: 4.15-3.40 A Cos phi - power factor: 0.93-0.87 Rated speed: 360-4000 rpm

Efficiency: 90.1%

Motor efficiency at full load: 90.1 %

Enclosure class (IEC 34-5): IP55

Insulation class (IEC 85): F

Motor No: 98190193

Others:

Minimum efficiency index, MEI : 0.70
Net weight: 45 kg
Gross weight: 49 kg
Shipping volume: 0.143 m³