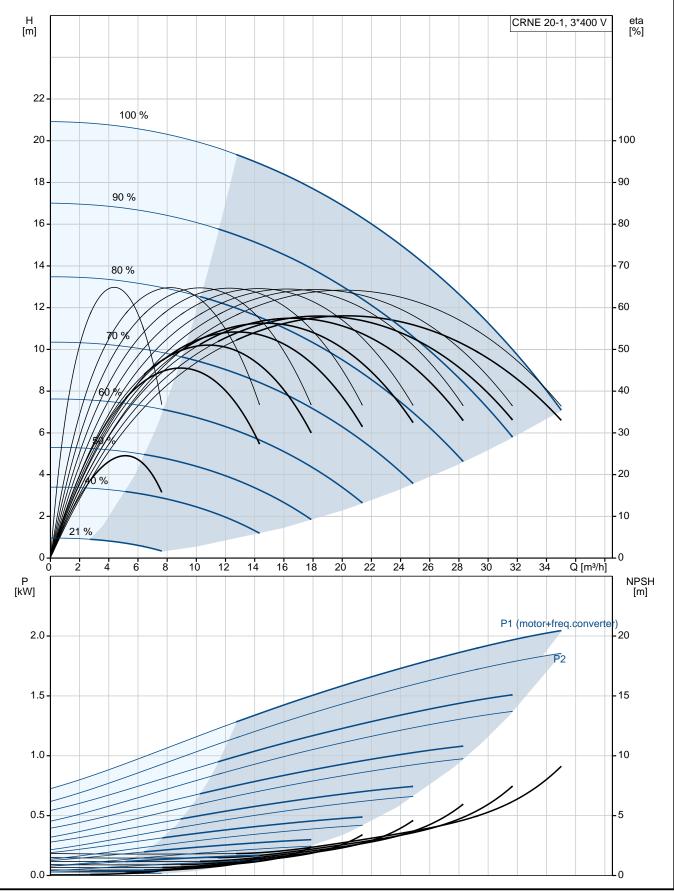

### Qty. | Description

Liquid:

Pumped liquid: Water Liquid temperature range: -20 .. 120 °C

Selected liquid temperature: 20 °C

Density at selected liquid temperature: 998.2 kg/m³

Technical:

Pump speed on which pump data are based: 3501 rpm

Rated flow: 25.3 m³/h
Rated head: 14.3 m
Pump orientation: Vertical
Shaft seal arrangement: Single
Code for shaft seal: HQQE

Approvals on nameplate: CE, EAC,ACS Curve tolerance: ISO9906:2012 3B

Materials:

**Electrical data:** 

Motor standard: **IEC** 90LD Motor type: IE5 IE Efficiency class: 2.2 kW Rated power - P2: Power (P2) required by pump: 2.2 kW Mains frequency: 50 Hz Rated voltage: 3 x 380-500 V Rated current: 4.15-3.40 A Cos phi - power factor: 0.93-0.87 Rated speed: 360-4000 rpm

Efficiency: 90.1%

Motor efficiency at full load: 90.1 %

Enclosure class (IEC 34-5): IP55

Insulation class (IEC 85): F

Motor No: 98190193

Others:

Minimum efficiency index, MEI : 0.70
Net weight: 45 kg
Gross weight: 49 kg
Shipping volume: 0.143 m³