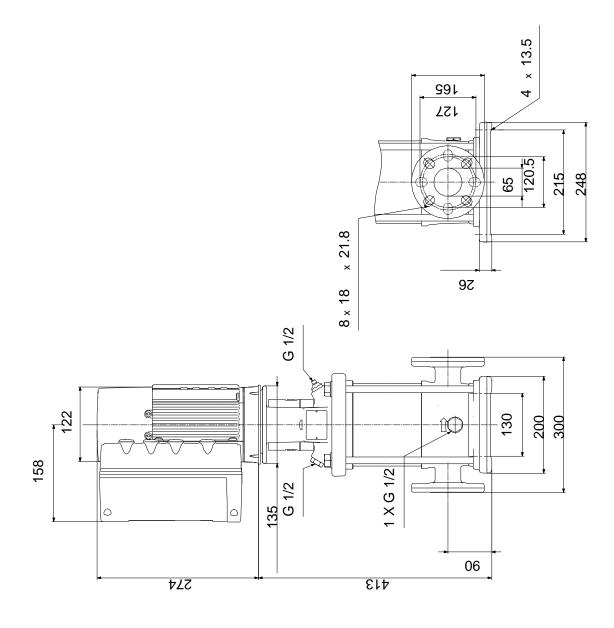

25 bar / -20 °C

Type of connection: DIN / ANSI / JIS

Size of inlet connection: DN 50
Size of outlet connection: DN 50
Pressure rating for pipe connection: PN 25
Flange rating inlet: 300 lb
Flange size for motor: FT115

**Electrical data:** 

Motor standard: **IEC** 90LD Motor type: IE5 IE Efficiency class: 2.2 kW Rated power - P2: Power (P2) required by pump: 2.2 kW Mains frequency: 50 Hz Rated voltage: 3 x 380-500 V Rated current: 4.15-3.40 A Cos phi - power factor: 0.93-0.87 Rated speed: 360-4000 rpm