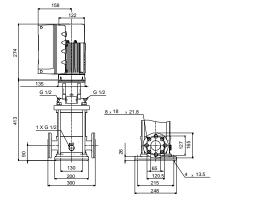

Base: Stainless steel

EN 1.4408 AISI 316 Stainless steel

Impeller: Stainless stee

EN 1.4401 AISI 316

Bearing: SIC

Installation:

Maximum ambient temperature: 50 °C Maximum operating pressure: 25 bar

Max pressure at stated temp: 25 bar / 120 °C

25 bar / -20 °C

Type of connection: DIN / ANSI / JIS

Size of inlet connection: DN 50
Size of outlet connection: DN 50
Pressure rating for pipe connection: PN 25
Flange rating inlet: 300 lb
Flange size for motor: FT115