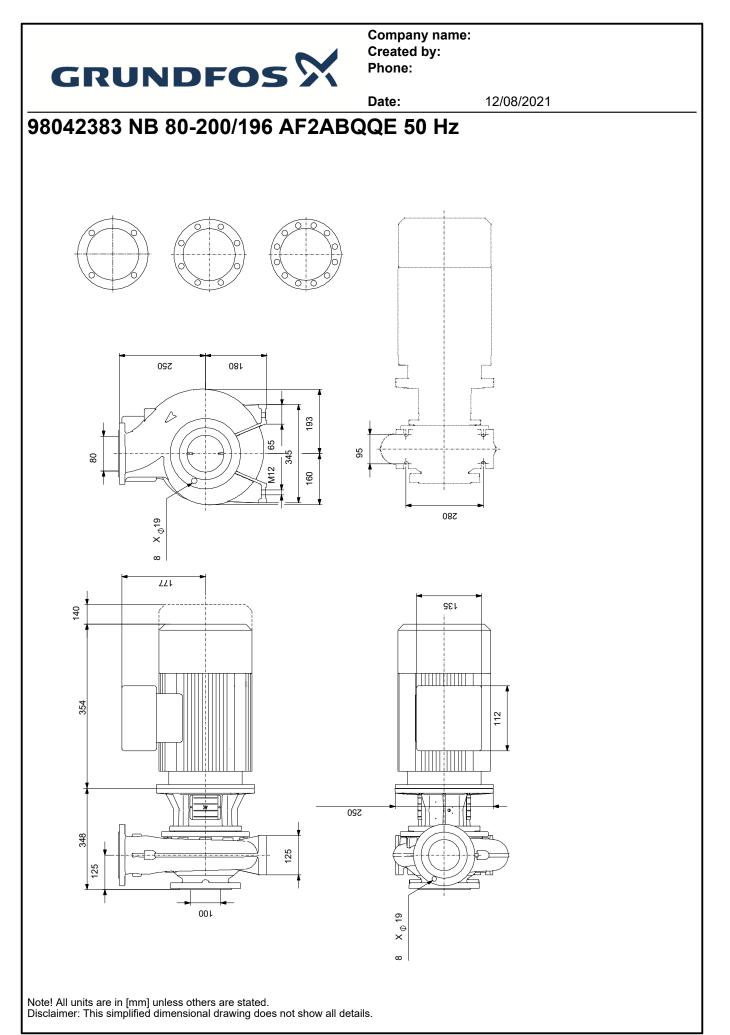

Qty.

Company name: Created by: Phone:

Date: 12/08/2021 Description The motor is a totally enclosed, fan-cooled motor with principal dimensions to IEC and DIN standards. Electrical tolerances comply with IEC 60034. The motor efficiency is classified as IE3 in accordance with IEC 60034-30-1. The motor has thermistors (PTC sensors) in the windings in accordance with DIN 44081/DIN 44082. The protection reacts to both slow- and quick-rising temperatures, e.g. constant overload and stalled conditions. Thermal switches must be connected to an external control circuit in a way which ensures that the automatic reset cannot cause accidents. The motors must be connected to a motor-protective circuit breaker according to local regulations. The motor can be connected to a variable speed drive for adjustment of pump performance to any duty point. Grundfos CUE offers a range of variable speed drives. Please find more information in Grundfos Product Center. **Further product details Technical data** Controls: Frequency converter: NONE Pressure sensor: Ν Liquid: Pumped liquid: Water Liquid temperature range: -25 .. 120 °C Selected liquid temperature: 20 °C Density: 998.2 kg/m<sup>3</sup> Technical: Pump speed on which pump data are based: 1460 rpm Rated flow: 92.13 m<sup>3</sup>/h Rated head: 11.05 m Actual impeller diameter: 196 mm Nominal impeller diameter: 200 Shaft seal arrangement: Single Code for shaft seal: BQQE Curve tolerance: ISO9906:2012 3B2 Bearing design: Standard Materials: Pump housing: Cast iron EN-GJL-250 ASTM class 35 Wear ring: Brass Impeller: Cast iron EN-GJL-200 ASTM class 30 Shaft: Stainless steel EN 1.4301 AISI 304 Internal pump house coating: CFD

Installation: Maximum ambient temperature: 55 °C Maximum operating pressure: 16 bar Pipe connection standard: EN 1092-2 Size of inlet connection: DN 100

Company name: Created by: Phone:

|                                                                                                                                                                                                                                                                                                                                             | Date:                                                                                                                                                                              | 12/08/2021 |
|---------------------------------------------------------------------------------------------------------------------------------------------------------------------------------------------------------------------------------------------------------------------------------------------------------------------------------------------|------------------------------------------------------------------------------------------------------------------------------------------------------------------------------------|------------|
| Description                                                                                                                                                                                                                                                                                                                                 |                                                                                                                                                                                    |            |
| Size of outlet connection:<br>Pressure rating for connection:<br>Bearing lubrication:<br>Pump housing with feet:<br>Support block:                                                                                                                                                                                                          | DN 80<br>PN 16<br>Grease<br>Yes<br>N                                                                                                                                               |            |
|                                                                                                                                                                                                                                                                                                                                             |                                                                                                                                                                                    |            |
| Electrical data:<br>Motor type:<br>IE Efficiency class:<br>Rated power - P2:<br>Mains frequency:<br>Rated voltage:<br>Rated current:<br>Starting current:<br>Cos phi - power factor:<br>Rated speed:<br>Efficiency:<br>Motor efficiency at full load:<br>Motor efficiency at 3/4 load:<br>Motor efficiency at 1/2 load:<br>Number of poles: | SIEMENS<br>IE3<br>4 kW<br>50 Hz<br>3 x 380-420D/660-725Y V<br>8,3-7,51/4,83-4,37 A<br>710-710 %<br>0.82<br>1460 rpm<br>IE3 88,6%<br>88.6-88.6 %<br>89.2-89.2 %<br>88.6-88.6 %<br>4 |            |
| Enclosure class (IEC 34-5):                                                                                                                                                                                                                                                                                                                 | IP55                                                                                                                                                                               |            |
| Insulation class (IEC 85):                                                                                                                                                                                                                                                                                                                  | F                                                                                                                                                                                  |            |
| Motor No:                                                                                                                                                                                                                                                                                                                                   | 83V15213                                                                                                                                                                           |            |
| Others:<br>Minimum efficiency index, MEI ≥<br>Net weight:<br>Gross weight:<br>Shipping volume:<br>Country of origin:<br>Custom tariff no.:                                                                                                                                                                                                  | 0.70<br>98 kg<br>115 kg<br>0.315 m <sup>3</sup><br>HU<br>84137051                                                                                                                  |            |
|                                                                                                                                                                                                                                                                                                                                             |                                                                                                                                                                                    |            |
|                                                                                                                                                                                                                                                                                                                                             |                                                                                                                                                                                    |            |
|                                                                                                                                                                                                                                                                                                                                             |                                                                                                                                                                                    |            |
|                                                                                                                                                                                                                                                                                                                                             |                                                                                                                                                                                    |            |
|                                                                                                                                                                                                                                                                                                                                             |                                                                                                                                                                                    |            |
|                                                                                                                                                                                                                                                                                                                                             |                                                                                                                                                                                    |            |
|                                                                                                                                                                                                                                                                                                                                             |                                                                                                                                                                                    |            |