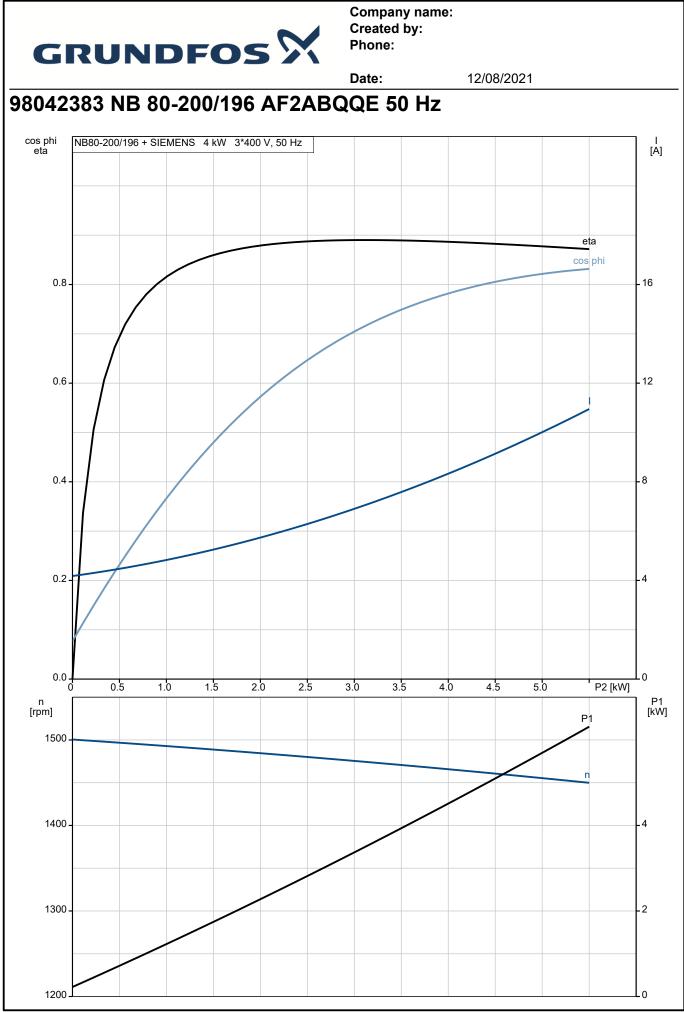

Installation: Maximum ambient temperature: 55 °C Maximum operating pressure: 16 bar Pipe connection standard: EN 1092-2 Size of inlet connection: DN 100

Company name: Created by: Phone:

|                                                                                                                                                                                                                                                                                                                                             | Date:                                                                                                                                                                              | 12/08/2021 |
|---------------------------------------------------------------------------------------------------------------------------------------------------------------------------------------------------------------------------------------------------------------------------------------------------------------------------------------------|------------------------------------------------------------------------------------------------------------------------------------------------------------------------------------|------------|
| Description                                                                                                                                                                                                                                                                                                                                 |                                                                                                                                                                                    |            |
| Size of outlet connection:<br>Pressure rating for connection:<br>Bearing lubrication:<br>Pump housing with feet:<br>Support block:                                                                                                                                                                                                          | DN 80<br>PN 16<br>Grease<br>Yes<br>N                                                                                                                                               |            |
|                                                                                                                                                                                                                                                                                                                                             |                                                                                                                                                                                    |            |
| Electrical data:<br>Motor type:<br>IE Efficiency class:<br>Rated power - P2:<br>Mains frequency:<br>Rated voltage:<br>Rated current:<br>Starting current:<br>Cos phi - power factor:<br>Rated speed:<br>Efficiency:<br>Motor efficiency at full load:<br>Motor efficiency at 3/4 load:<br>Motor efficiency at 1/2 load:<br>Number of poles: | SIEMENS<br>IE3<br>4 kW<br>50 Hz<br>3 x 380-420D/660-725Y V<br>8,3-7,51/4,83-4,37 A<br>710-710 %<br>0.82<br>1460 rpm<br>IE3 88,6%<br>88.6-88.6 %<br>89.2-89.2 %<br>88.6-88.6 %<br>4 |            |
| Enclosure class (IEC 34-5):                                                                                                                                                                                                                                                                                                                 | IP55                                                                                                                                                                               |            |
| Insulation class (IEC 85):                                                                                                                                                                                                                                                                                                                  | F                                                                                                                                                                                  |            |
| Motor No:                                                                                                                                                                                                                                                                                                                                   | 83V15213                                                                                                                                                                           |            |
| Others:<br>Minimum efficiency index, MEI ≥<br>Net weight:<br>Gross weight:<br>Shipping volume:<br>Country of origin:<br>Custom tariff no.:                                                                                                                                                                                                  | 0.70<br>98 kg<br>115 kg<br>0.315 m <sup>3</sup><br>HU<br>84137051                                                                                                                  |            |
|                                                                                                                                                                                                                                                                                                                                             |                                                                                                                                                                                    |            |
|                                                                                                                                                                                                                                                                                                                                             |                                                                                                                                                                                    |            |
|                                                                                                                                                                                                                                                                                                                                             |                                                                                                                                                                                    |            |
|                                                                                                                                                                                                                                                                                                                                             |                                                                                                                                                                                    |            |
|                                                                                                                                                                                                                                                                                                                                             |                                                                                                                                                                                    |            |
|                                                                                                                                                                                                                                                                                                                                             |                                                                                                                                                                                    |            |
|                                                                                                                                                                                                                                                                                                                                             |                                                                                                                                                                                    |            |

## Company name: Created by: Phone:

Printed from Grundfos Product Centre [2021.19.003]

Company name: Created by: Phone:

|                                  |             | Date: | 12/08/2021 |
|----------------------------------|-------------|-------|------------|
| Description                      | Value       |       |            |
| Rated speed:                     | 1460 rpm    |       |            |
| Efficiency:                      | IE3 88,6%   |       |            |
| Motor efficiency at full load:   | 88.6-88.6 % |       |            |
| Motor efficiency at 3/4 load:    | 89.2-89.2 % |       |            |
| Motor efficiency at 1/2 load:    | 88.6-88.6 % |       |            |
| Number of poles:                 | 4           |       |            |
| Enclosure class (IEC 34-5):      | IP55        |       |            |
| Insulation class (IEC 85):       | F           |       |            |
| Motor protec:                    | PTC         |       |            |
| Motor No:                        | 83V15213    |       |            |
| Mount. design. acc. IEC 34-7:    | IM V1       |       |            |
| Controls:                        |             |       |            |
| Frequency converter:             | NONE        |       |            |
| Pressure sensor:                 | Ν           |       |            |
| Others:                          |             |       |            |
| Minimum efficiency index, MEI ≥: | 0.70        |       |            |
| Net weight:                      | 98 kg       |       |            |
| Gross weight:                    | 115 kg      |       |            |
| Shipping volume:                 | 0.315 m³    |       |            |
| Country of origin:               | HU          |       |            |
| Custom tariff no.:               | 84137051    |       |            |