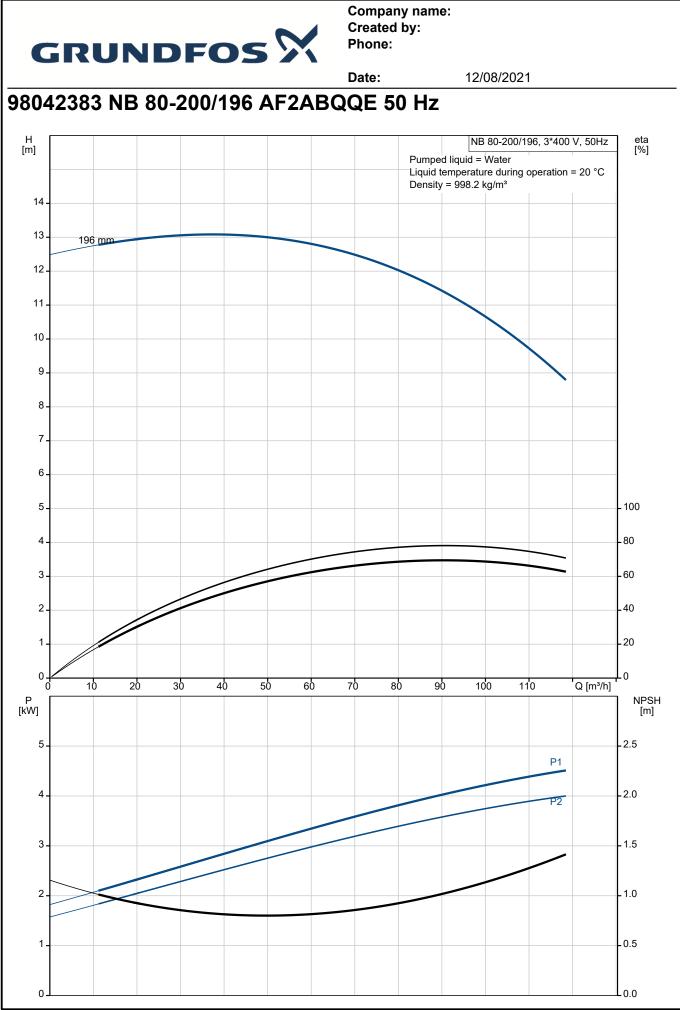

Qty.

Company name: Created by: Phone:

Date: 12/08/2021 Description The motor is a totally enclosed, fan-cooled motor with principal dimensions to IEC and DIN standards. Electrical tolerances comply with IEC 60034. The motor efficiency is classified as IE3 in accordance with IEC 60034-30-1. The motor has thermistors (PTC sensors) in the windings in accordance with DIN 44081/DIN 44082. The protection reacts to both slow- and quick-rising temperatures, e.g. constant overload and stalled conditions. Thermal switches must be connected to an external control circuit in a way which ensures that the automatic reset cannot cause accidents. The motors must be connected to a motor-protective circuit breaker according to local regulations. The motor can be connected to a variable speed drive for adjustment of pump performance to any duty point. Grundfos CUE offers a range of variable speed drives. Please find more information in Grundfos Product Center. **Further product details Technical data** Controls: Frequency converter: NONE Pressure sensor: Ν Liquid: Pumped liquid: Water Liquid temperature range: -25 .. 120 °C Selected liquid temperature: 20 °C Density: 998.2 kg/m<sup>3</sup> Technical: Pump speed on which pump data are based: 1460 rpm Rated flow: 92.13 m<sup>3</sup>/h Rated head: 11.05 m Actual impeller diameter: 196 mm Nominal impeller diameter: 200 Shaft seal arrangement: Single Code for shaft seal: BQQE Curve tolerance: ISO9906:2012 3B2 Bearing design: Standard Materials: Pump housing: Cast iron EN-GJL-250 ASTM class 35 Wear ring: Brass Impeller: Cast iron EN-GJL-200 ASTM class 30 Shaft: Stainless steel EN 1.4301 AISI 304 Internal pump house coating: CFD