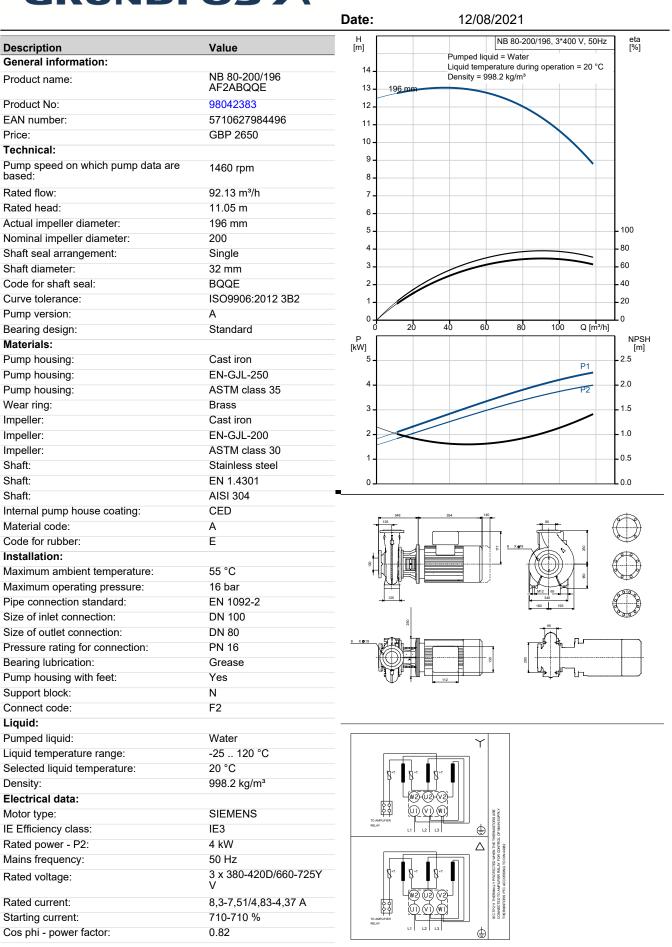

Qty.

Company name: Created by: Phone:

Date: 12/08/2021 Description The motor is a totally enclosed, fan-cooled motor with principal dimensions to IEC and DIN standards. Electrical tolerances comply with IEC 60034. The motor efficiency is classified as IE3 in accordance with IEC 60034-30-1. The motor has thermistors (PTC sensors) in the windings in accordance with DIN 44081/DIN 44082. The protection reacts to both slow- and quick-rising temperatures, e.g. constant overload and stalled conditions. Thermal switches must be connected to an external control circuit in a way which ensures that the automatic reset cannot cause accidents. The motors must be connected to a motor-protective circuit breaker according to local regulations. The motor can be connected to a variable speed drive for adjustment of pump performance to any duty point. Grundfos CUE offers a range of variable speed drives. Please find more information in Grundfos Product Center. **Further product details Technical data** Controls: Frequency converter: NONE Pressure sensor: Ν Liquid: Pumped liquid: Water Liquid temperature range: -25 .. 120 °C Selected liquid temperature: 20 °C Density: 998.2 kg/m<sup>3</sup> Technical: Pump speed on which pump data are based: 1460 rpm Rated flow: 92.13 m<sup>3</sup>/h Rated head: 11.05 m Actual impeller diameter: 196 mm Nominal impeller diameter: 200 Shaft seal arrangement: Single Code for shaft seal: BQQE Curve tolerance: ISO9906:2012 3B2 Bearing design: Standard Materials: Pump housing: Cast iron EN-GJL-250 ASTM class 35 Wear ring: Brass Impeller: Cast iron EN-GJL-200 ASTM class 30 Shaft: Stainless steel EN 1.4301 AISI 304 Internal pump house coating: CFD

Installation: Maximum ambient temperature: 55 °C Maximum operating pressure: 16 bar Pipe connection standard: EN 1092-2 Size of inlet connection: DN 100

Company name: Created by: Phone:

|                                                                                                                                                                                                                                                                                                                                             | Date:                                                                                                                                                                              | 12/08/2021 |
|---------------------------------------------------------------------------------------------------------------------------------------------------------------------------------------------------------------------------------------------------------------------------------------------------------------------------------------------|------------------------------------------------------------------------------------------------------------------------------------------------------------------------------------|------------|
| Description                                                                                                                                                                                                                                                                                                                                 |                                                                                                                                                                                    |            |
| Size of outlet connection:<br>Pressure rating for connection:<br>Bearing lubrication:<br>Pump housing with feet:<br>Support block:                                                                                                                                                                                                          | DN 80<br>PN 16<br>Grease<br>Yes<br>N                                                                                                                                               |            |
|                                                                                                                                                                                                                                                                                                                                             |                                                                                                                                                                                    |            |
| Electrical data:<br>Motor type:<br>IE Efficiency class:<br>Rated power - P2:<br>Mains frequency:<br>Rated voltage:<br>Rated current:<br>Starting current:<br>Cos phi - power factor:<br>Rated speed:<br>Efficiency:<br>Motor efficiency at full load:<br>Motor efficiency at 3/4 load:<br>Motor efficiency at 1/2 load:<br>Number of poles: | SIEMENS<br>IE3<br>4 kW<br>50 Hz<br>3 x 380-420D/660-725Y V<br>8,3-7,51/4,83-4,37 A<br>710-710 %<br>0.82<br>1460 rpm<br>IE3 88,6%<br>88.6-88.6 %<br>89.2-89.2 %<br>88.6-88.6 %<br>4 |            |
| Enclosure class (IEC 34-5):                                                                                                                                                                                                                                                                                                                 | IP55                                                                                                                                                                               |            |
| Insulation class (IEC 85):                                                                                                                                                                                                                                                                                                                  | F                                                                                                                                                                                  |            |
| Motor No:                                                                                                                                                                                                                                                                                                                                   | 83V15213                                                                                                                                                                           |            |
| Others:<br>Minimum efficiency index, MEI ≥<br>Net weight:<br>Gross weight:<br>Shipping volume:<br>Country of origin:<br>Custom tariff no.:                                                                                                                                                                                                  | 0.70<br>98 kg<br>115 kg<br>0.315 m <sup>3</sup><br>HU<br>84137051                                                                                                                  |            |
|                                                                                                                                                                                                                                                                                                                                             |                                                                                                                                                                                    |            |
|                                                                                                                                                                                                                                                                                                                                             |                                                                                                                                                                                    |            |
|                                                                                                                                                                                                                                                                                                                                             |                                                                                                                                                                                    |            |
|                                                                                                                                                                                                                                                                                                                                             |                                                                                                                                                                                    |            |
|                                                                                                                                                                                                                                                                                                                                             |                                                                                                                                                                                    |            |
|                                                                                                                                                                                                                                                                                                                                             |                                                                                                                                                                                    |            |
|                                                                                                                                                                                                                                                                                                                                             |                                                                                                                                                                                    |            |