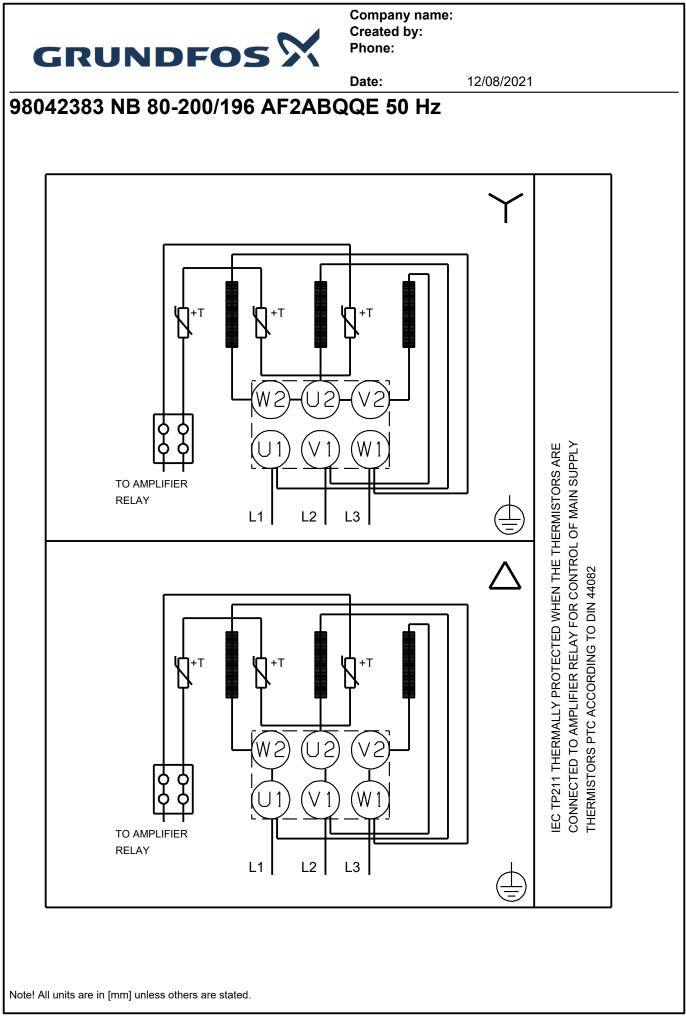

Qty.

Company name: Created by: Phone:

Date: 12/08/2021 Description The motor is a totally enclosed, fan-cooled motor with principal dimensions to IEC and DIN standards. Electrical tolerances comply with IEC 60034. The motor efficiency is classified as IE3 in accordance with IEC 60034-30-1. The motor has thermistors (PTC sensors) in the windings in accordance with DIN 44081/DIN 44082. The protection reacts to both slow- and quick-rising temperatures, e.g. constant overload and stalled conditions. Thermal switches must be connected to an external control circuit in a way which ensures that the automatic reset cannot cause accidents. The motors must be connected to a motor-protective circuit breaker according to local regulations. The motor can be connected to a variable speed drive for adjustment of pump performance to any duty point. Grundfos CUE offers a range of variable speed drives. Please find more information in Grundfos Product Center. **Further product details Technical data** Controls: Frequency converter: NONE Pressure sensor: Ν Liquid: Pumped liquid: Water Liquid temperature range: -25 .. 120 °C Selected liquid temperature: 20 °C Density: 998.2 kg/m<sup>3</sup> Technical: Pump speed on which pump data are based: 1460 rpm Rated flow: 92.13 m<sup>3</sup>/h Rated head: 11.05 m Actual impeller diameter: 196 mm Nominal impeller diameter: 200 Shaft seal arrangement: Single Code for shaft seal: BQQE Curve tolerance: ISO9906:2012 3B2 Bearing design: Standard Materials: Pump housing: Cast iron EN-GJL-250 ASTM class 35 Wear ring: Brass Impeller: Cast iron EN-GJL-200 ASTM class 30 Shaft: Stainless steel EN 1.4301 AISI 304 Internal pump house coating: CFD