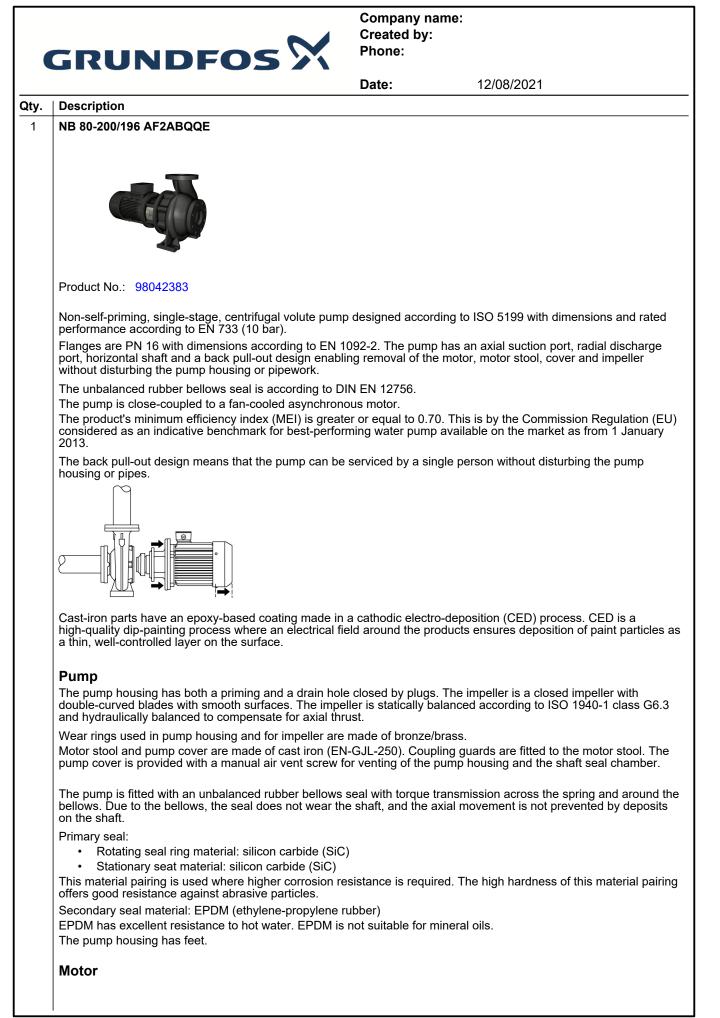

Qty.

Company name: Created by: Phone:

Date: 12/08/2021 Description The motor is a totally enclosed, fan-cooled motor with principal dimensions to IEC and DIN standards. Electrical tolerances comply with IEC 60034. The motor efficiency is classified as IE3 in accordance with IEC 60034-30-1. The motor has thermistors (PTC sensors) in the windings in accordance with DIN 44081/DIN 44082. The protection reacts to both slow- and quick-rising temperatures, e.g. constant overload and stalled conditions. Thermal switches must be connected to an external control circuit in a way which ensures that the automatic reset cannot cause accidents. The motors must be connected to a motor-protective circuit breaker according to local regulations. The motor can be connected to a variable speed drive for adjustment of pump performance to any duty point. Grundfos CUE offers a range of variable speed drives. Please find more information in Grundfos Product Center. **Further product details Technical data** Controls: Frequency converter: NONE Pressure sensor: Ν Liquid: Pumped liquid: Water Liquid temperature range: -25 .. 120 °C Selected liquid temperature: 20 °C Density: 998.2 kg/m<sup>3</sup> Technical: Pump speed on which pump data are based: 1460 rpm Rated flow: 92.13 m<sup>3</sup>/h Rated head: 11.05 m Actual impeller diameter: 196 mm Nominal impeller diameter: 200 Shaft seal arrangement: Single Code for shaft seal: BQQE Curve tolerance: ISO9906:2012 3B2 Bearing design: Standard Materials: Pump housing: Cast iron EN-GJL-250 ASTM class 35 Wear ring: Brass Impeller: Cast iron EN-GJL-200 ASTM class 30 Shaft: Stainless steel EN 1.4301 AISI 304 Internal pump house coating: CFD