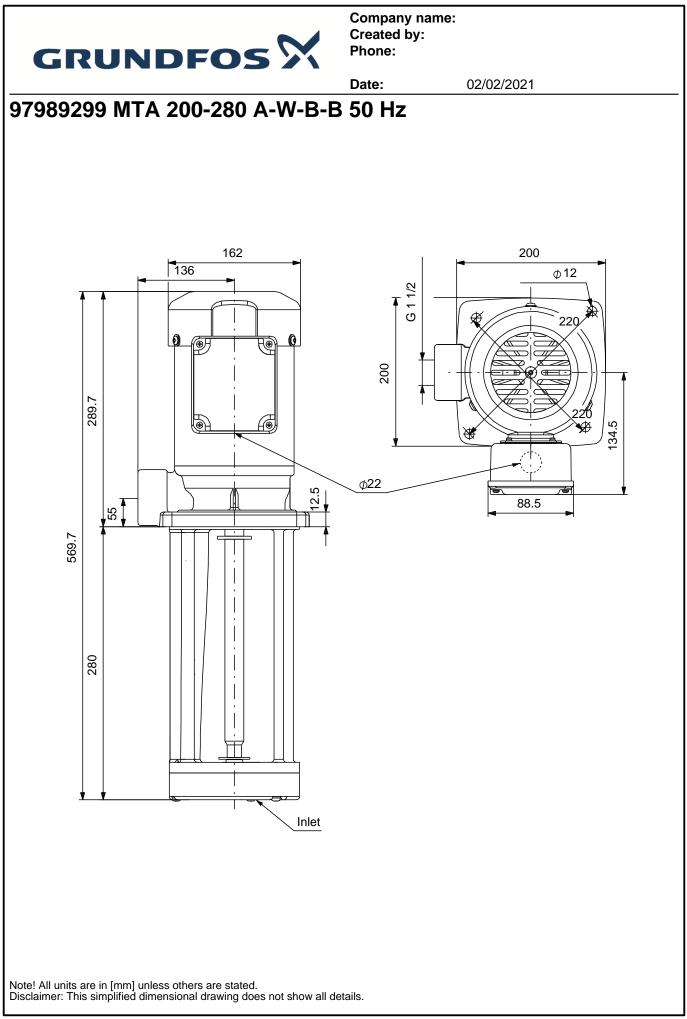

|        | GRUNDFO                                                                                                                                                                                                             |                                                                                                                        | Company name:<br>Created by:<br>Phone:   |                                                         |      |
|--------|---------------------------------------------------------------------------------------------------------------------------------------------------------------------------------------------------------------------|------------------------------------------------------------------------------------------------------------------------|------------------------------------------|---------------------------------------------------------|------|
|        | GRUNDFO                                                                                                                                                                                                             | JS 71                                                                                                                  | Date:                                    | 02/02/2021                                              |      |
| ty.    | Description                                                                                                                                                                                                         |                                                                                                                        | Date.                                    | 02/02/2021                                              |      |
| 1<br>1 | MTA 200-280 A-W-B-B                                                                                                                                                                                                 |                                                                                                                        |                                          |                                                         |      |
|        |                                                                                                                                                                                                                     |                                                                                                                        |                                          |                                                         |      |
|        | Product No.: 97989299                                                                                                                                                                                               | Note! Product pictu                                                                                                    | -                                        | tual product<br>systems or conveyer systems in the mack | hina |
|        | tool industry.<br>The pump has the following char<br>- The pump is closed-coup<br>Phase:<br>- Open impeller allows part<br>Impeller:<br>- Motor stool and pump hor<br>- The pump has no wearing<br>Immersion depth: | ed without shaft sea<br>- The pump is fitted<br>icles to pass through<br>- Impeller is made of<br>using are made of ca | with a 3-phase i<br>n pump<br>of Bronze. | ntegrated motor.                                        |      |
|        | Liquid:<br>Pumped liquid:<br>Liquid temperature range:<br>Selected liquid temperature:<br>Density:                                                                                                                  | Water<br>0 60 °C<br>20 °C<br>998.2 kg/m <sup>3</sup>                                                                   |                                          |                                                         |      |
|        | Technical:<br>Rated flow:<br>Rated head:<br>Approvals on nameplate:                                                                                                                                                 | 200 l/min<br>8.1 m<br>CE                                                                                               |                                          |                                                         |      |
|        | Cable entry:                                                                                                                                                                                                        | 22                                                                                                                     |                                          |                                                         |      |
|        |                                                                                                                                                                                                                     | 22<br>Cast iron<br>DIN WNr. GG20                                                                                       |                                          |                                                         |      |
|        | Cable entry:<br>Materials:                                                                                                                                                                                          | Cast iron                                                                                                              | ı-5ZnPb                                  |                                                         |      |
|        | Cable entry:<br>Materials:<br>Pump housing:                                                                                                                                                                         | Cast iron<br>DIN WNr. GG20<br>ASTM A48-CL30<br>Bronze<br>DIN WNr. G-CuZr<br>AISI C92200                                | n-5ZnPb                                  |                                                         |      |