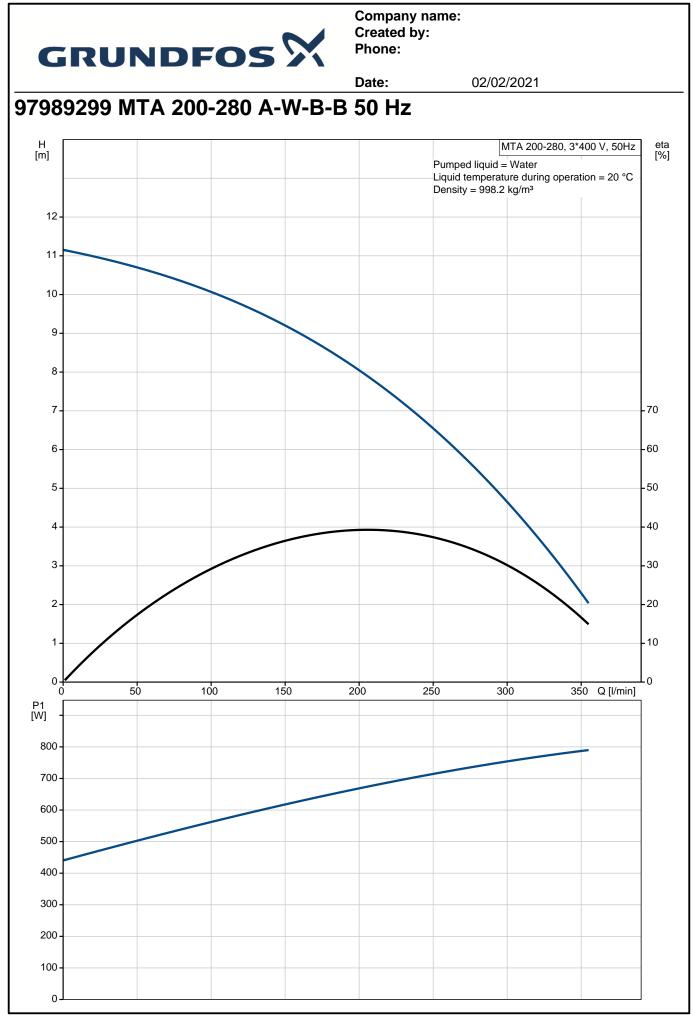

|        | GRUNDFO                                                                                                                                                                                                             |                                                                                                                        | Company name:<br>Created by:<br>Phone:   |                                                         |      |
|--------|---------------------------------------------------------------------------------------------------------------------------------------------------------------------------------------------------------------------|------------------------------------------------------------------------------------------------------------------------|------------------------------------------|---------------------------------------------------------|------|
|        | GRUNDFO                                                                                                                                                                                                             | JS 71                                                                                                                  | Date:                                    | 02/02/2021                                              |      |
| ty.    | Description                                                                                                                                                                                                         |                                                                                                                        | Date.                                    | 02/02/2021                                              |      |
| 1<br>1 | MTA 200-280 A-W-B-B                                                                                                                                                                                                 |                                                                                                                        |                                          |                                                         |      |
|        |                                                                                                                                                                                                                     |                                                                                                                        |                                          |                                                         |      |
|        | Product No.: 97989299                                                                                                                                                                                               | Note! Product pictu                                                                                                    | -                                        | tual product<br>systems or conveyer systems in the mack | hina |
|        | tool industry.<br>The pump has the following char<br>- The pump is closed-coup<br>Phase:<br>- Open impeller allows part<br>Impeller:<br>- Motor stool and pump hor<br>- The pump has no wearing<br>Immersion depth: | ed without shaft sea<br>- The pump is fitted<br>icles to pass through<br>- Impeller is made of<br>using are made of ca | with a 3-phase i<br>n pump<br>of Bronze. | ntegrated motor.                                        |      |
|        | Liquid:<br>Pumped liquid:<br>Liquid temperature range:<br>Selected liquid temperature:<br>Density:                                                                                                                  | Water<br>0 60 °C<br>20 °C<br>998.2 kg/m <sup>3</sup>                                                                   |                                          |                                                         |      |
|        | Technical:<br>Rated flow:<br>Rated head:<br>Approvals on nameplate:                                                                                                                                                 | 200 l/min<br>8.1 m<br>CE                                                                                               |                                          |                                                         |      |
|        | Cable entry:                                                                                                                                                                                                        | 22                                                                                                                     |                                          |                                                         |      |
|        |                                                                                                                                                                                                                     | 22<br>Cast iron<br>DIN WNr. GG20                                                                                       |                                          |                                                         |      |
|        | Cable entry:<br>Materials:                                                                                                                                                                                          | Cast iron                                                                                                              | ı-5ZnPb                                  |                                                         |      |
|        | Cable entry:<br>Materials:<br>Pump housing:                                                                                                                                                                         | Cast iron<br>DIN WNr. GG20<br>ASTM A48-CL30<br>Bronze<br>DIN WNr. G-CuZr<br>AISI C92200                                | n-5ZnPb                                  |                                                         |      |

Company name: Created by:

| GRUNDF                                                                                                                                                                                                                                                                                                         |                                                                                                                                                                    | Date:     | 02/02/2021 |  |
|----------------------------------------------------------------------------------------------------------------------------------------------------------------------------------------------------------------------------------------------------------------------------------------------------------------|--------------------------------------------------------------------------------------------------------------------------------------------------------------------|-----------|------------|--|
| Description                                                                                                                                                                                                                                                                                                    |                                                                                                                                                                    |           |            |  |
| Power input - P1:<br>Mains frequency:<br>Rated voltage:<br>Service factor:<br>Rated current:<br>Starting current:<br>Rated speed:<br>Efficiency:<br>Motor efficiency at full load:<br>Enclosure class (IEC 34-5):<br>Insulation class (IEC 85):<br>Others:<br>Net weight:<br>Gross weight:<br>Shipping volume: | 790 W<br>50 Hz<br>3 x 220-240 D / 380<br>1.15<br>2.78/1.64 A<br>500 %<br>2939 rpm<br>IE3 80.7%<br>82.4 %<br>IP54<br>F<br>24.8 kg<br>27.4 kg<br>0.06 m <sup>3</sup> | 9-415 Y V |            |  |
|                                                                                                                                                                                                                                                                                                                |                                                                                                                                                                    |           |            |  |
|                                                                                                                                                                                                                                                                                                                |                                                                                                                                                                    |           |            |  |
|                                                                                                                                                                                                                                                                                                                |                                                                                                                                                                    |           |            |  |
|                                                                                                                                                                                                                                                                                                                |                                                                                                                                                                    |           |            |  |
|                                                                                                                                                                                                                                                                                                                |                                                                                                                                                                    |           |            |  |
|                                                                                                                                                                                                                                                                                                                |                                                                                                                                                                    |           |            |  |
|                                                                                                                                                                                                                                                                                                                |                                                                                                                                                                    |           |            |  |