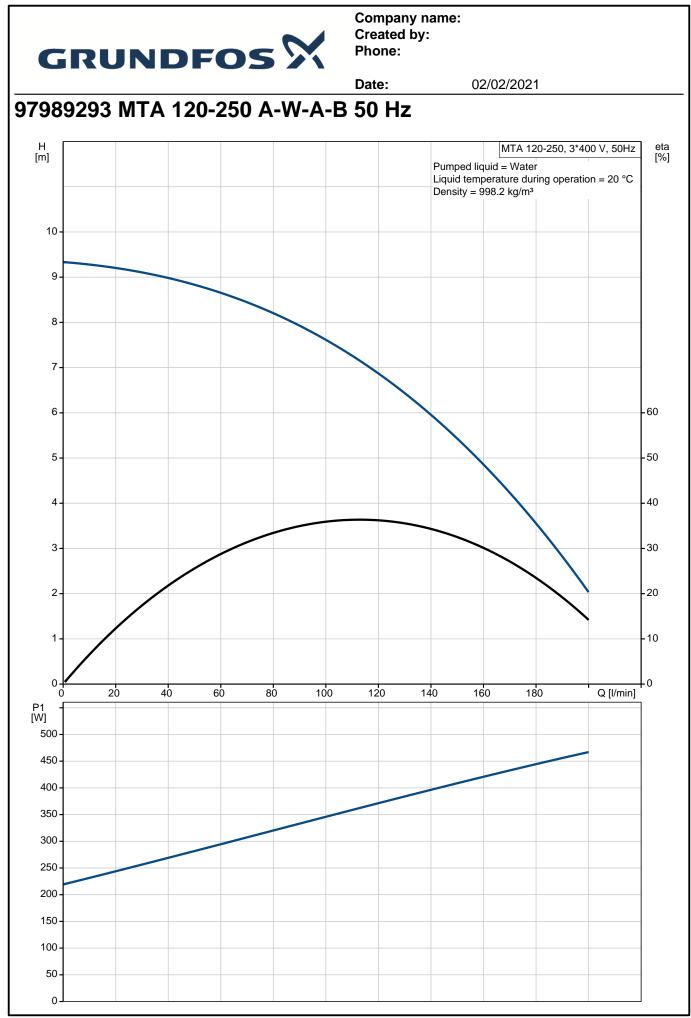

|     | GRUNDFO                                                                                                                                                                                                                                                                                                                                                                                  | os X                                                 | Company name<br>Created by:<br>Phone: | ):<br>                                            |  |  |
|-----|------------------------------------------------------------------------------------------------------------------------------------------------------------------------------------------------------------------------------------------------------------------------------------------------------------------------------------------------------------------------------------------|------------------------------------------------------|---------------------------------------|---------------------------------------------------|--|--|
|     |                                                                                                                                                                                                                                                                                                                                                                                          |                                                      | Date:                                 | 02/02/2021                                        |  |  |
| ty. | Description                                                                                                                                                                                                                                                                                                                                                                              |                                                      |                                       |                                                   |  |  |
| 1   | МТА 120-250 А-W-А-В                                                                                                                                                                                                                                                                                                                                                                      |                                                      |                                       |                                                   |  |  |
|     | Product No.: 97989293                                                                                                                                                                                                                                                                                                                                                                    |                                                      | e may differ from actual p            | product<br>ems or conveyer systems in the machine |  |  |
|     | The pump has the following characteristics:   - The pump is closed-coupled without shaft seal.   Phase: - The pump is fitted with a 3-phase integrated motor.   - Open impeller allows particles to pass through pump   Impeller: - Impeller is made of PAA GF50.   - Motor stool and pump housing are made of cast iron.   - The pump has no wearing parts.   Immersion depth: 253 mmmm |                                                      |                                       |                                                   |  |  |
|     | Liquid:<br>Pumped liquid:<br>Liquid temperature range:<br>Selected liquid temperature:<br>Density:                                                                                                                                                                                                                                                                                       | Water<br>0 60 °C<br>20 °C<br>998.2 kg/m <sup>3</sup> |                                       |                                                   |  |  |
|     | Technical:<br>Rated flow:<br>Rated head:<br>Approvals on nameplate:<br>Cable entry:                                                                                                                                                                                                                                                                                                      | 100 l/min<br>7.2 m<br>CE<br>22                       |                                       |                                                   |  |  |
|     | Materials:<br>Pump housing:                                                                                                                                                                                                                                                                                                                                                              | Cast iron<br>DIN WNr. GG20<br>ASTM A48-CL30          |                                       |                                                   |  |  |
|     | Impeller:                                                                                                                                                                                                                                                                                                                                                                                | PAA GF50                                             |                                       |                                                   |  |  |
|     | Installation:<br>Maximum ambient temperature:<br>Pump outlet:<br>Port-to-port length:                                                                                                                                                                                                                                                                                                    | 40 °C<br>G 1 1/4<br>253 mm                           |                                       |                                                   |  |  |
|     | Electrical data:<br>Power input - P1:<br>Mains frequency:                                                                                                                                                                                                                                                                                                                                | 440 W<br>50 Hz                                       |                                       |                                                   |  |  |

Company name:

| GRUNDF                                                                                                                                                                                  |                                                                                       | Date:      | 02/02/2021 |  |
|-----------------------------------------------------------------------------------------------------------------------------------------------------------------------------------------|---------------------------------------------------------------------------------------|------------|------------|--|
| Description                                                                                                                                                                             |                                                                                       | Date.      | 02/02/2021 |  |
| Rated voltage:<br>Service factor:<br>Rated current:<br>Starting current:<br>Rated speed:<br>Motor efficiency at full load:<br>Enclosure class (IEC 34-5):<br>Insulation class (IEC 85): | 3 x 220-240 D / 38<br>1.15<br>1.47/0.87 A<br>500 %<br>2920 rpm<br>75.8 %<br>IP54<br>F | 30-415 Y V |            |  |
| Others:<br>Net weight:                                                                                                                                                                  | 17.6 kg                                                                               |            |            |  |
| Gross weight:<br>Shipping volume:                                                                                                                                                       | 19 kg<br>0.034 m³                                                                     |            |            |  |
|                                                                                                                                                                                         |                                                                                       |            |            |  |
|                                                                                                                                                                                         |                                                                                       |            |            |  |
|                                                                                                                                                                                         |                                                                                       |            |            |  |
|                                                                                                                                                                                         |                                                                                       |            |            |  |
|                                                                                                                                                                                         |                                                                                       |            |            |  |
|                                                                                                                                                                                         |                                                                                       |            |            |  |
|                                                                                                                                                                                         |                                                                                       |            |            |  |
|                                                                                                                                                                                         |                                                                                       |            |            |  |
|                                                                                                                                                                                         |                                                                                       |            |            |  |
|                                                                                                                                                                                         |                                                                                       |            |            |  |
|                                                                                                                                                                                         |                                                                                       |            |            |  |
|                                                                                                                                                                                         |                                                                                       |            |            |  |
|                                                                                                                                                                                         |                                                                                       |            |            |  |
|                                                                                                                                                                                         |                                                                                       |            |            |  |
|                                                                                                                                                                                         |                                                                                       |            |            |  |