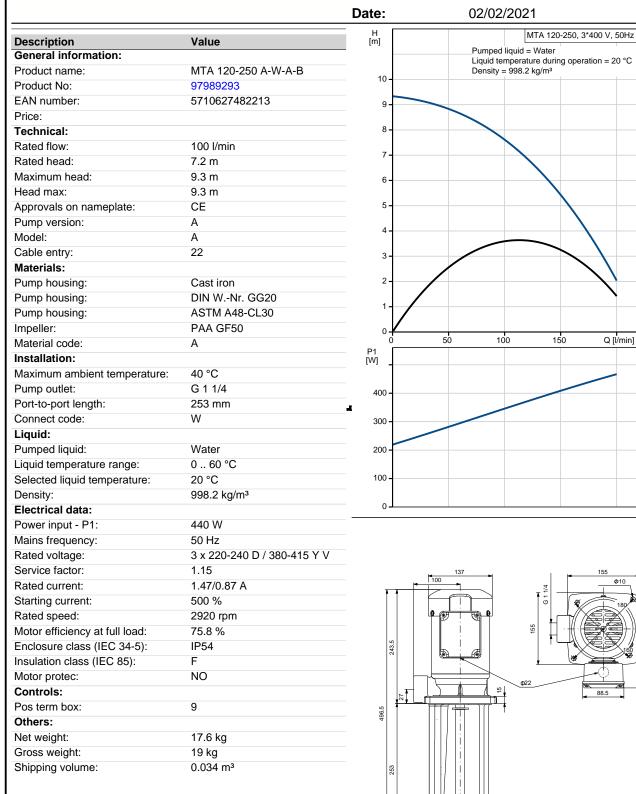

|     | GRUNDFO                                                                                                                                                                                                                                                                                                                                                                                  | os X                                                 | Company name<br>Created by:<br>Phone: | ):<br>                                            |  |  |
|-----|------------------------------------------------------------------------------------------------------------------------------------------------------------------------------------------------------------------------------------------------------------------------------------------------------------------------------------------------------------------------------------------|------------------------------------------------------|---------------------------------------|---------------------------------------------------|--|--|
|     |                                                                                                                                                                                                                                                                                                                                                                                          |                                                      | Date:                                 | 02/02/2021                                        |  |  |
| ty. | Description                                                                                                                                                                                                                                                                                                                                                                              |                                                      |                                       |                                                   |  |  |
| 1   | МТА 120-250 А-W-А-В                                                                                                                                                                                                                                                                                                                                                                      |                                                      |                                       |                                                   |  |  |
|     | Product No.: 97989293                                                                                                                                                                                                                                                                                                                                                                    |                                                      | e may differ from actual p            | product<br>ems or conveyer systems in the machine |  |  |
|     | The pump has the following characteristics:   - The pump is closed-coupled without shaft seal.   Phase: - The pump is fitted with a 3-phase integrated motor.   - Open impeller allows particles to pass through pump   Impeller: - Impeller is made of PAA GF50.   - Motor stool and pump housing are made of cast iron.   - The pump has no wearing parts.   Immersion depth: 253 mmmm |                                                      |                                       |                                                   |  |  |
|     | Liquid:<br>Pumped liquid:<br>Liquid temperature range:<br>Selected liquid temperature:<br>Density:                                                                                                                                                                                                                                                                                       | Water<br>0 60 °C<br>20 °C<br>998.2 kg/m <sup>3</sup> |                                       |                                                   |  |  |
|     | Technical:<br>Rated flow:<br>Rated head:<br>Approvals on nameplate:<br>Cable entry:                                                                                                                                                                                                                                                                                                      | 100 l/min<br>7.2 m<br>CE<br>22                       |                                       |                                                   |  |  |
|     | Materials:<br>Pump housing:                                                                                                                                                                                                                                                                                                                                                              | Cast iron<br>DIN WNr. GG20<br>ASTM A48-CL30          |                                       |                                                   |  |  |
|     | Impeller:                                                                                                                                                                                                                                                                                                                                                                                | PAA GF50                                             |                                       |                                                   |  |  |
|     | Installation:<br>Maximum ambient temperature:<br>Pump outlet:<br>Port-to-port length:                                                                                                                                                                                                                                                                                                    | 40 °C<br>G 1 1/4<br>253 mm                           |                                       |                                                   |  |  |
|     | Electrical data:<br>Power input - P1:<br>Mains frequency:                                                                                                                                                                                                                                                                                                                                | 440 W<br>50 Hz                                       |                                       |                                                   |  |  |

Company name:

| GRUNDF                                                                                                                                                                                  |                                                                                       | Date:      | 02/02/2021 |  |
|-----------------------------------------------------------------------------------------------------------------------------------------------------------------------------------------|---------------------------------------------------------------------------------------|------------|------------|--|
| Description                                                                                                                                                                             |                                                                                       | Date.      | 02/02/2021 |  |
| Rated voltage:<br>Service factor:<br>Rated current:<br>Starting current:<br>Rated speed:<br>Motor efficiency at full load:<br>Enclosure class (IEC 34-5):<br>Insulation class (IEC 85): | 3 x 220-240 D / 38<br>1.15<br>1.47/0.87 A<br>500 %<br>2920 rpm<br>75.8 %<br>IP54<br>F | 30-415 Y V |            |  |
| Others:<br>Net weight:                                                                                                                                                                  | 17.6 kg                                                                               |            |            |  |
| Gross weight:<br>Shipping volume:                                                                                                                                                       | 19 kg<br>0.034 m³                                                                     |            |            |  |
|                                                                                                                                                                                         |                                                                                       |            |            |  |
|                                                                                                                                                                                         |                                                                                       |            |            |  |
|                                                                                                                                                                                         |                                                                                       |            |            |  |
|                                                                                                                                                                                         |                                                                                       |            |            |  |
|                                                                                                                                                                                         |                                                                                       |            |            |  |
|                                                                                                                                                                                         |                                                                                       |            |            |  |
|                                                                                                                                                                                         |                                                                                       |            |            |  |
|                                                                                                                                                                                         |                                                                                       |            |            |  |
|                                                                                                                                                                                         |                                                                                       |            |            |  |
|                                                                                                                                                                                         |                                                                                       |            |            |  |
|                                                                                                                                                                                         |                                                                                       |            |            |  |
|                                                                                                                                                                                         |                                                                                       |            |            |  |
|                                                                                                                                                                                         |                                                                                       |            |            |  |
|                                                                                                                                                                                         |                                                                                       |            |            |  |
|                                                                                                                                                                                         |                                                                                       |            |            |  |