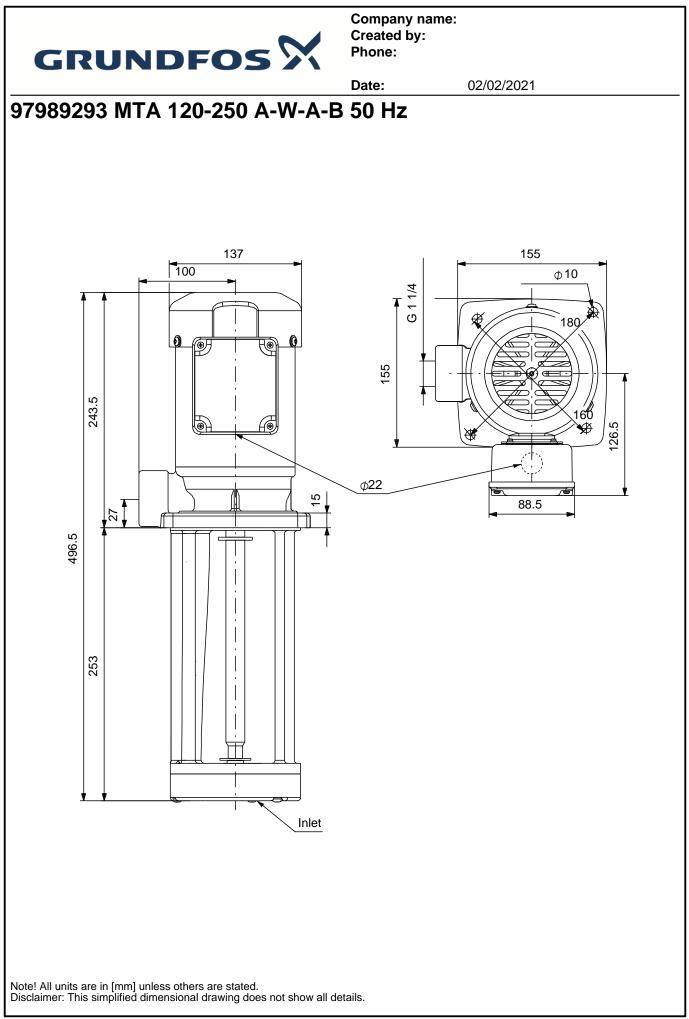

|     | GRUNDFO                                                                                                                                                                                                                                                                                                                                                                                  | os X                                                 | Company name<br>Created by:<br>Phone: | ):<br>                                            |  |  |
|-----|------------------------------------------------------------------------------------------------------------------------------------------------------------------------------------------------------------------------------------------------------------------------------------------------------------------------------------------------------------------------------------------|------------------------------------------------------|---------------------------------------|---------------------------------------------------|--|--|
|     |                                                                                                                                                                                                                                                                                                                                                                                          |                                                      | Date:                                 | 02/02/2021                                        |  |  |
| ty. | Description                                                                                                                                                                                                                                                                                                                                                                              |                                                      |                                       |                                                   |  |  |
| 1   | МТА 120-250 А-W-А-В                                                                                                                                                                                                                                                                                                                                                                      |                                                      |                                       |                                                   |  |  |
|     | Product No.: 97989293                                                                                                                                                                                                                                                                                                                                                                    |                                                      | e may differ from actual p            | product<br>ems or conveyer systems in the machine |  |  |
|     | The pump has the following characteristics:   - The pump is closed-coupled without shaft seal.   Phase: - The pump is fitted with a 3-phase integrated motor.   - Open impeller allows particles to pass through pump   Impeller: - Impeller is made of PAA GF50.   - Motor stool and pump housing are made of cast iron.   - The pump has no wearing parts.   Immersion depth: 253 mmmm |                                                      |                                       |                                                   |  |  |
|     | Liquid:<br>Pumped liquid:<br>Liquid temperature range:<br>Selected liquid temperature:<br>Density:                                                                                                                                                                                                                                                                                       | Water<br>0 60 °C<br>20 °C<br>998.2 kg/m <sup>3</sup> |                                       |                                                   |  |  |
|     | Technical:<br>Rated flow:<br>Rated head:<br>Approvals on nameplate:<br>Cable entry:                                                                                                                                                                                                                                                                                                      | 100 l/min<br>7.2 m<br>CE<br>22                       |                                       |                                                   |  |  |
|     | Materials:<br>Pump housing:                                                                                                                                                                                                                                                                                                                                                              | Cast iron<br>DIN WNr. GG20<br>ASTM A48-CL30          |                                       |                                                   |  |  |
|     | Impeller:                                                                                                                                                                                                                                                                                                                                                                                | PAA GF50                                             |                                       |                                                   |  |  |
|     | Installation:<br>Maximum ambient temperature:<br>Pump outlet:<br>Port-to-port length:                                                                                                                                                                                                                                                                                                    | 40 °C<br>G 1 1/4<br>253 mm                           |                                       |                                                   |  |  |
|     | Electrical data:<br>Power input - P1:<br>Mains frequency:                                                                                                                                                                                                                                                                                                                                | 440 W<br>50 Hz                                       |                                       |                                                   |  |  |