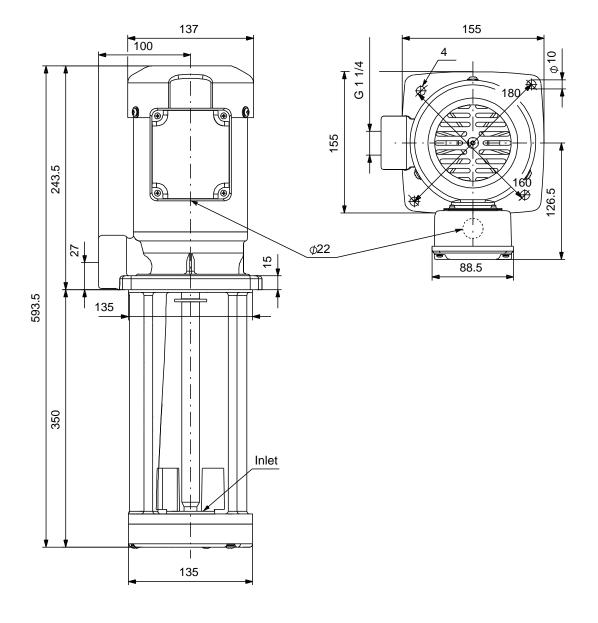

## 97989280 MTA 120-350 A-W-A-T 50 Hz

Note! All units are in [mm] unless others are stated. Disclaimer: This simplified dimensional drawing does not show all details.