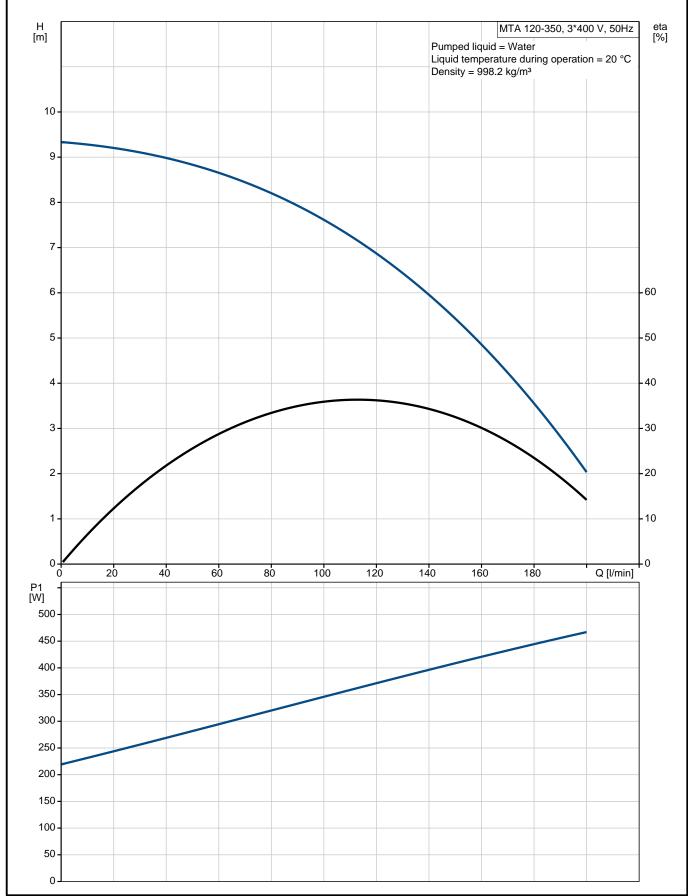

Technical:

Rated flow: 100 l/min
Rated head: 7.2 m
Approvals on nameplate: CE
Cable entry: 22

Materials:

Pump housing: Cast iron

DIN W.-Nr. GG20 ASTM A48-CL30

Impeller: PAA GF50

Installation:

Maximum ambient temperature: 40 °C Pump outlet: G 1 1/4 Port-to-port length: 350 mm

## 97989280 MTA 120-350 A-W-A-T 50 Hz

**Date:** 02/02/2021

| Description                                                   | Value                       |
|---------------------------------------------------------------|-----------------------------|
| General information:                                          |                             |
| Product name:                                                 | MTA 120-350 A-W-A-T         |
| Product No:                                                   | 97989280                    |
| EAN number:                                                   | 5710627482183               |
| Price:                                                        |                             |
| Technical:                                                    |                             |
| Rated flow:                                                   | 100 l/min                   |
| Rated head:                                                   | 7.2 m                       |
| Maximum head:                                                 | 9.5 m                       |
| Head max:                                                     | 9.5 m                       |
| Approvals on nameplate:                                       | CE                          |
| Pump version:                                                 | A                           |
| Model:                                                        | A                           |
| Cable entry:                                                  | 22                          |
| Materials:                                                    |                             |
| Pump housing:                                                 | Cast iron                   |
| Pump housing:                                                 | DIN WNr. GG20               |
| Pump housing:                                                 | ASTM A48-CL30               |
| Impeller:                                                     | PAA GF50                    |
| Material code:                                                | A                           |
| Installation:                                                 |                             |
| Maximum ambient temperature:                                  | 40 °C                       |
| Pump outlet:                                                  | G 1 1/4                     |
| Port-to-port length:                                          | 350 mm                      |
| Connect code:                                                 | W                           |
| Liquid:                                                       | ••                          |
| Pumped liquid:                                                | Water                       |
| Liquid temperature range:                                     | 0 60 °C                     |
| Selected liquid temperature:                                  | 20 °C                       |
| Density:                                                      | 998.2 kg/m³                 |
| Electrical data:                                              | 000.2 Ng/III                |
| Power input - P1:                                             | 440 W                       |
| Mains frequency:                                              | 50 Hz                       |
| Rated voltage:                                                | 3 x 220-240 D / 380-415 Y V |
| Service factor:                                               | 1.15                        |
| Rated current:                                                | 1.47/0.87 A                 |
| Starting current:                                             | 500 %                       |
| Rated speed:                                                  | 2920 rpm                    |
| •                                                             | 75.8 %                      |
| Motor efficiency at full load:<br>Enclosure class (IEC 34-5): |                             |
|                                                               | IP54                        |
| Insulation class (IEC 85):                                    | F                           |
| Motor protec:                                                 | NO                          |
| Controls:                                                     | 0                           |
| Pos term box:                                                 | 9                           |
| Others:                                                       | 40.41                       |
| Net weight:                                                   | 18.4 kg                     |
| Gross weight:                                                 | 21.5 kg                     |
| Shipping volume:                                              | 0.036 m <sup>3</sup>        |