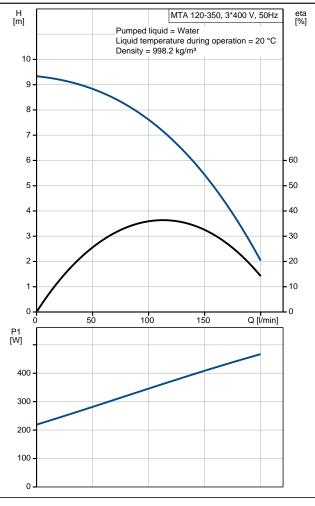

Technical:

Rated flow: 100 l/min
Rated head: 7.2 m
Approvals on nameplate: CE
Cable entry: 22

Materials:

Pump housing: Cast iron

DIN W.-Nr. GG20 ASTM A48-CL30

Impeller: PAA GF50

Installation:

Maximum ambient temperature: 40 °C Pump outlet: G 1 1/4 Port-to-port length: 350 mm

## 97989280 MTA 120-350 A-W-A-T 50 Hz

**Date:** 02/02/2021

| Description                                                   | Value                       |
|---------------------------------------------------------------|-----------------------------|
| General information:                                          |                             |
| Product name:                                                 | MTA 120-350 A-W-A-T         |
| Product No:                                                   | 97989280                    |
| EAN number:                                                   | 5710627482183               |
| Price:                                                        |                             |
| Technical:                                                    |                             |
| Rated flow:                                                   | 100 l/min                   |
| Rated head:                                                   | 7.2 m                       |
| Maximum head:                                                 | 9.5 m                       |
| Head max:                                                     | 9.5 m                       |
| Approvals on nameplate:                                       | CE                          |
| Pump version:                                                 | A                           |
| Model:                                                        | A                           |
| Cable entry:                                                  | 22                          |
| Materials:                                                    |                             |
| Pump housing:                                                 | Cast iron                   |
| Pump housing:                                                 | DIN WNr. GG20               |
| Pump housing:                                                 | ASTM A48-CL30               |
| Impeller:                                                     | PAA GF50                    |
| Material code:                                                | A                           |
| Installation:                                                 |                             |
| Maximum ambient temperature:                                  | 40 °C                       |
| Pump outlet:                                                  | G 1 1/4                     |
| Port-to-port length:                                          | 350 mm                      |
| Connect code:                                                 | W                           |
| Liquid:                                                       | ••                          |
| Pumped liquid:                                                | Water                       |
| Liquid temperature range:                                     | 0 60 °C                     |
| Selected liquid temperature:                                  | 20 °C                       |
| Density:                                                      | 998.2 kg/m³                 |
| Electrical data:                                              | 000.2 Ng/III                |
| Power input - P1:                                             | 440 W                       |
| Mains frequency:                                              | 50 Hz                       |
| Rated voltage:                                                | 3 x 220-240 D / 380-415 Y V |
| Service factor:                                               | 1.15                        |
| Rated current:                                                | 1.47/0.87 A                 |
| Starting current:                                             | 500 %                       |
| Rated speed:                                                  | 2920 rpm                    |
| •                                                             | 75.8 %                      |
| Motor efficiency at full load:<br>Enclosure class (IEC 34-5): |                             |
|                                                               | IP54                        |
| Insulation class (IEC 85):                                    | F                           |
| Motor protec:                                                 | NO                          |
| Controls:                                                     | 0                           |
| Pos term box:                                                 | 9                           |
| Others:                                                       | 40.41                       |
| Net weight:                                                   | 18.4 kg                     |
| Gross weight:                                                 | 21.5 kg                     |
| Shipping volume:                                              | 0.036 m <sup>3</sup>        |