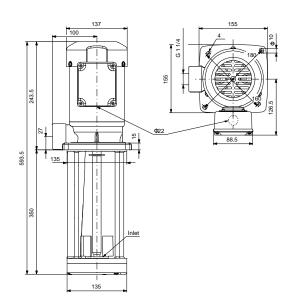

## 97989280 MTA 120-350 A-W-A-T 50 Hz

Note! All units are in [mm] unless others are stated. Disclaimer: This simplified dimensional drawing does not show all details.