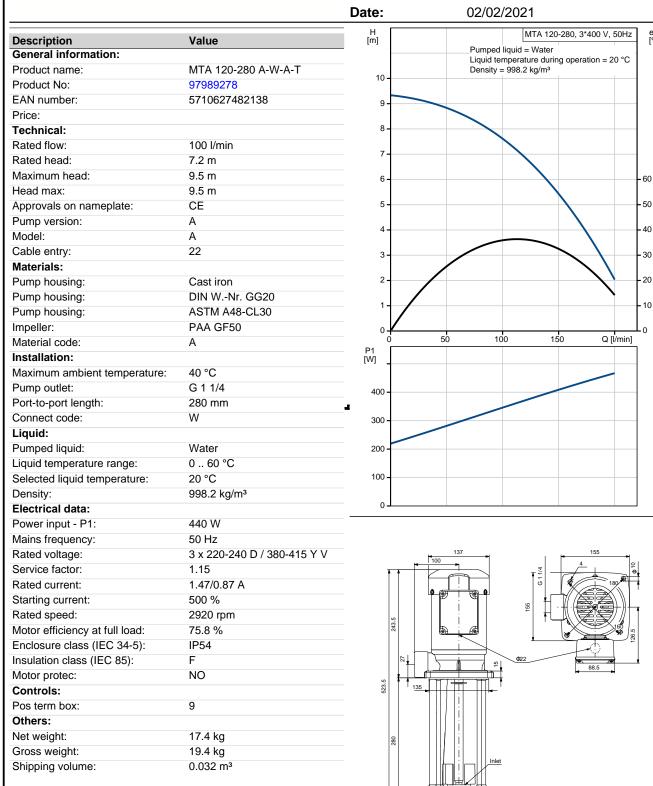

|     | GRUNDFO                                                                                                                                                                                                                                                                                                                                                                                                                                                                                                                                                              | os X                                                 | Company name:<br>Created by:<br>Phone: |            |  |  |
|-----|----------------------------------------------------------------------------------------------------------------------------------------------------------------------------------------------------------------------------------------------------------------------------------------------------------------------------------------------------------------------------------------------------------------------------------------------------------------------------------------------------------------------------------------------------------------------|------------------------------------------------------|----------------------------------------|------------|--|--|
|     |                                                                                                                                                                                                                                                                                                                                                                                                                                                                                                                                                                      |                                                      | Date:                                  | 02/02/2021 |  |  |
| ty. | Description                                                                                                                                                                                                                                                                                                                                                                                                                                                                                                                                                          |                                                      |                                        |            |  |  |
| 1   | МТА 120-280 А-W-А-Т                                                                                                                                                                                                                                                                                                                                                                                                                                                                                                                                                  |                                                      |                                        |            |  |  |
|     | Product No.: 97989278                                                                                                                                                                                                                                                                                                                                                                                                                                                                                                                                                | Note! Product pictu                                  | may differ from actual product         |            |  |  |
|     | Low pressure immersible centrifugal pump for installation, in filtering systems or conveyer systems in the machine tool industry. The pump has the following characteristics:         - The pump is closed-coupled without shaft seal. Phase:         - The pump is fitted with a 3-phase integrated motor.         - Open impeller allows particles to pass through pump Impeller:         - Impeller is made of PAA GF50.         - Motor stool and pump housing are made of cast iron.         - The pump has no wearing parts. Immersion depth:         280 mmmm |                                                      |                                        |            |  |  |
|     | Liquid:<br>Pumped liquid:<br>Liquid temperature range:<br>Selected liquid temperature:<br>Density:                                                                                                                                                                                                                                                                                                                                                                                                                                                                   | Water<br>0 60 °C<br>20 °C<br>998.2 kg/m <sup>3</sup> |                                        |            |  |  |
|     | Technical:<br>Rated flow:<br>Rated head:<br>Approvals on nameplate:<br>Cable entry:                                                                                                                                                                                                                                                                                                                                                                                                                                                                                  | 100 l/min<br>7.2 m<br>CE<br>22                       |                                        |            |  |  |
|     | Materials:<br>Pump housing:                                                                                                                                                                                                                                                                                                                                                                                                                                                                                                                                          | Cast iron<br>DIN WNr. GG20<br>ASTM A48-CL30          |                                        |            |  |  |
|     | Impeller:                                                                                                                                                                                                                                                                                                                                                                                                                                                                                                                                                            | PAA GF50                                             |                                        |            |  |  |
|     | Installation:<br>Maximum ambient temperature:<br>Pump outlet:<br>Port-to-port length:                                                                                                                                                                                                                                                                                                                                                                                                                                                                                | 40 °C<br>G 1 1/4<br>280 mm                           |                                        |            |  |  |
|     | Electrical data:<br>Power input - P1:<br>Mains frequency:                                                                                                                                                                                                                                                                                                                                                                                                                                                                                                            | 440 W<br>50 Hz                                       |                                        |            |  |  |

Printed from Grundfos Product Centre [2021.01.019]

Company name:

|          | GRUNDF                         |                      | Date:      | 02/02/2021 |  |
|----------|--------------------------------|----------------------|------------|------------|--|
| <i>.</i> | Description                    |                      |            |            |  |
|          | Rated voltage:                 | 3 x 220-240 D / 38   | 50-415 Y V |            |  |
| I        | Service factor:                | 1.15                 |            |            |  |
| I        | Rated current:                 | 1.47/0.87 A          |            |            |  |
| I        | Starting current:              | 500 %                |            |            |  |
| I        | Rated speed:                   | 2920 rpm             |            |            |  |
| I        | Motor efficiency at full load: | 75.8 %               |            |            |  |
| I        | Enclosure class (IEC 34-5):    | IP54                 |            |            |  |
|          | Insulation class (IEC 85):     | F                    |            |            |  |
|          | Others:                        |                      |            |            |  |
|          | Net weight:                    | 17.4 kg              |            |            |  |
| I        | Gross weight:                  | 19.4 kg              |            |            |  |
| I        | Shipping volume:               | 0.032 m <sup>3</sup> |            |            |  |
| I        |                                | 0.032 m°             |            |            |  |
|          |                                |                      |            |            |  |
|          |                                |                      |            |            |  |
|          |                                |                      |            |            |  |
|          |                                |                      |            |            |  |
|          |                                |                      |            |            |  |
|          |                                |                      |            |            |  |
|          |                                |                      |            |            |  |
|          |                                |                      |            |            |  |
|          |                                |                      |            |            |  |
|          |                                |                      |            |            |  |
|          |                                |                      |            |            |  |
|          |                                |                      |            |            |  |
|          |                                |                      |            |            |  |
|          |                                |                      |            |            |  |
|          |                                |                      |            |            |  |
|          |                                |                      |            |            |  |
|          |                                |                      |            |            |  |
|          |                                |                      |            |            |  |
|          |                                |                      |            |            |  |
|          |                                |                      |            |            |  |
|          |                                |                      |            |            |  |
|          |                                |                      |            |            |  |
|          |                                |                      |            |            |  |
|          |                                |                      |            |            |  |
|          |                                |                      |            |            |  |
|          |                                |                      |            |            |  |
|          |                                |                      |            |            |  |
|          |                                |                      |            |            |  |
|          |                                |                      |            |            |  |
|          |                                |                      |            |            |  |
|          |                                |                      |            |            |  |
|          | 1                              |                      |            |            |  |