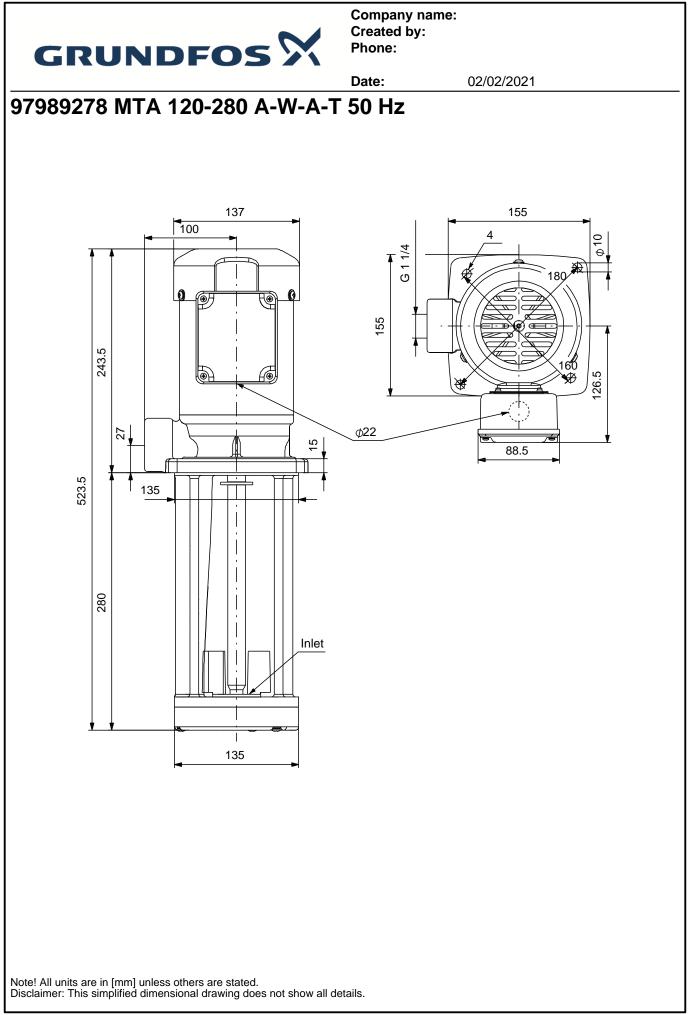

|     | GRUNDFO                                                                                                                                                                                                                                                                                                                                                                                                                                                                                                                                                              | os X                                                 | Company name:<br>Created by:<br>Phone: |            |  |  |
|-----|----------------------------------------------------------------------------------------------------------------------------------------------------------------------------------------------------------------------------------------------------------------------------------------------------------------------------------------------------------------------------------------------------------------------------------------------------------------------------------------------------------------------------------------------------------------------|------------------------------------------------------|----------------------------------------|------------|--|--|
|     |                                                                                                                                                                                                                                                                                                                                                                                                                                                                                                                                                                      |                                                      | Date:                                  | 02/02/2021 |  |  |
| ty. | Description                                                                                                                                                                                                                                                                                                                                                                                                                                                                                                                                                          |                                                      |                                        |            |  |  |
| 1   | МТА 120-280 А-W-А-Т                                                                                                                                                                                                                                                                                                                                                                                                                                                                                                                                                  |                                                      |                                        |            |  |  |
|     | Product No.: 97989278                                                                                                                                                                                                                                                                                                                                                                                                                                                                                                                                                | Note! Product pictu                                  | may differ from actual product         |            |  |  |
|     | Low pressure immersible centrifugal pump for installation, in filtering systems or conveyer systems in the machine tool industry. The pump has the following characteristics:         - The pump is closed-coupled without shaft seal. Phase:         - The pump is fitted with a 3-phase integrated motor.         - Open impeller allows particles to pass through pump Impeller:         - Impeller is made of PAA GF50.         - Motor stool and pump housing are made of cast iron.         - The pump has no wearing parts. Immersion depth:         280 mmmm |                                                      |                                        |            |  |  |
|     | Liquid:<br>Pumped liquid:<br>Liquid temperature range:<br>Selected liquid temperature:<br>Density:                                                                                                                                                                                                                                                                                                                                                                                                                                                                   | Water<br>0 60 °C<br>20 °C<br>998.2 kg/m <sup>3</sup> |                                        |            |  |  |
|     | Technical:<br>Rated flow:<br>Rated head:<br>Approvals on nameplate:<br>Cable entry:                                                                                                                                                                                                                                                                                                                                                                                                                                                                                  | 100 l/min<br>7.2 m<br>CE<br>22                       |                                        |            |  |  |
|     | Materials:<br>Pump housing:                                                                                                                                                                                                                                                                                                                                                                                                                                                                                                                                          | Cast iron<br>DIN WNr. GG20<br>ASTM A48-CL30          |                                        |            |  |  |
|     | Impeller:                                                                                                                                                                                                                                                                                                                                                                                                                                                                                                                                                            | PAA GF50                                             |                                        |            |  |  |
|     | Installation:<br>Maximum ambient temperature:<br>Pump outlet:<br>Port-to-port length:                                                                                                                                                                                                                                                                                                                                                                                                                                                                                | 40 °C<br>G 1 1/4<br>280 mm                           |                                        |            |  |  |
|     | Electrical data:<br>Power input - P1:<br>Mains frequency:                                                                                                                                                                                                                                                                                                                                                                                                                                                                                                            | 440 W<br>50 Hz                                       |                                        |            |  |  |