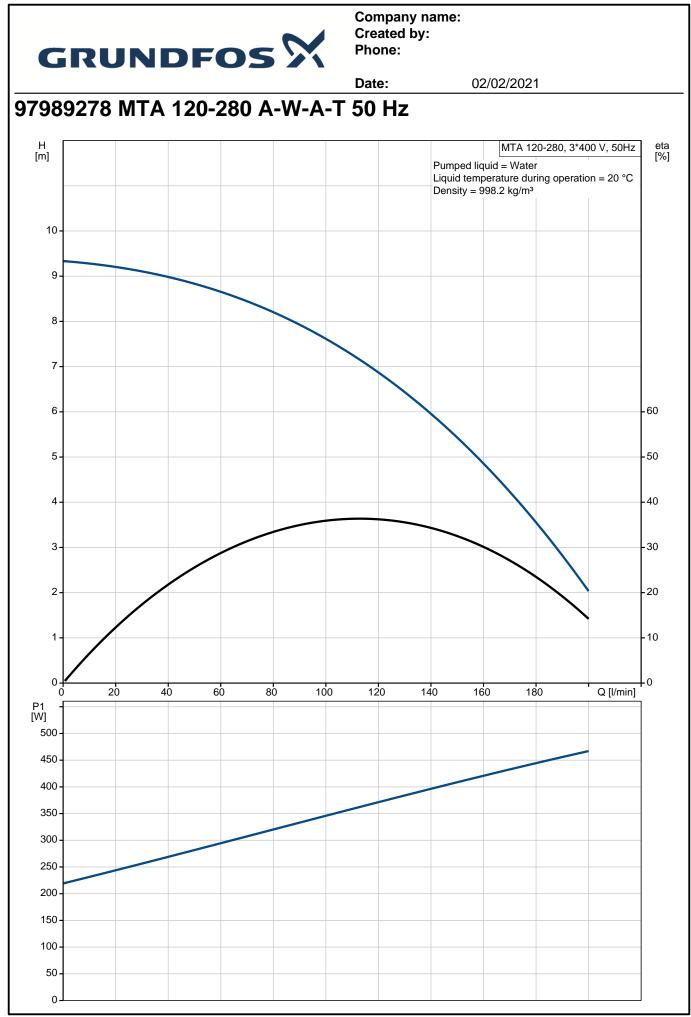

|     | GRUNDFO                                                                                                                                                                                                                                                                                                                                                                                                                                                                                                                                                              | os X                                                 | Company name:<br>Created by:<br>Phone: |            |  |  |
|-----|----------------------------------------------------------------------------------------------------------------------------------------------------------------------------------------------------------------------------------------------------------------------------------------------------------------------------------------------------------------------------------------------------------------------------------------------------------------------------------------------------------------------------------------------------------------------|------------------------------------------------------|----------------------------------------|------------|--|--|
|     |                                                                                                                                                                                                                                                                                                                                                                                                                                                                                                                                                                      |                                                      | Date:                                  | 02/02/2021 |  |  |
| ty. | Description                                                                                                                                                                                                                                                                                                                                                                                                                                                                                                                                                          |                                                      |                                        |            |  |  |
| 1   | МТА 120-280 А-W-А-Т                                                                                                                                                                                                                                                                                                                                                                                                                                                                                                                                                  |                                                      |                                        |            |  |  |
|     | Product No.: 97989278                                                                                                                                                                                                                                                                                                                                                                                                                                                                                                                                                | Note! Product pictu                                  | may differ from actual product         |            |  |  |
|     | Low pressure immersible centrifugal pump for installation, in filtering systems or conveyer systems in the machine tool industry. The pump has the following characteristics:         - The pump is closed-coupled without shaft seal. Phase:         - The pump is fitted with a 3-phase integrated motor.         - Open impeller allows particles to pass through pump Impeller:         - Impeller is made of PAA GF50.         - Motor stool and pump housing are made of cast iron.         - The pump has no wearing parts. Immersion depth:         280 mmmm |                                                      |                                        |            |  |  |
|     | Liquid:<br>Pumped liquid:<br>Liquid temperature range:<br>Selected liquid temperature:<br>Density:                                                                                                                                                                                                                                                                                                                                                                                                                                                                   | Water<br>0 60 °C<br>20 °C<br>998.2 kg/m <sup>3</sup> |                                        |            |  |  |
|     | Technical:<br>Rated flow:<br>Rated head:<br>Approvals on nameplate:<br>Cable entry:                                                                                                                                                                                                                                                                                                                                                                                                                                                                                  | 100 l/min<br>7.2 m<br>CE<br>22                       |                                        |            |  |  |
|     | Materials:<br>Pump housing:                                                                                                                                                                                                                                                                                                                                                                                                                                                                                                                                          | Cast iron<br>DIN WNr. GG20<br>ASTM A48-CL30          |                                        |            |  |  |
|     | Impeller:                                                                                                                                                                                                                                                                                                                                                                                                                                                                                                                                                            | PAA GF50                                             |                                        |            |  |  |
|     | Installation:<br>Maximum ambient temperature:<br>Pump outlet:<br>Port-to-port length:                                                                                                                                                                                                                                                                                                                                                                                                                                                                                | 40 °C<br>G 1 1/4<br>280 mm                           |                                        |            |  |  |
|     | Electrical data:<br>Power input - P1:<br>Mains frequency:                                                                                                                                                                                                                                                                                                                                                                                                                                                                                                            | 440 W<br>50 Hz                                       |                                        |            |  |  |