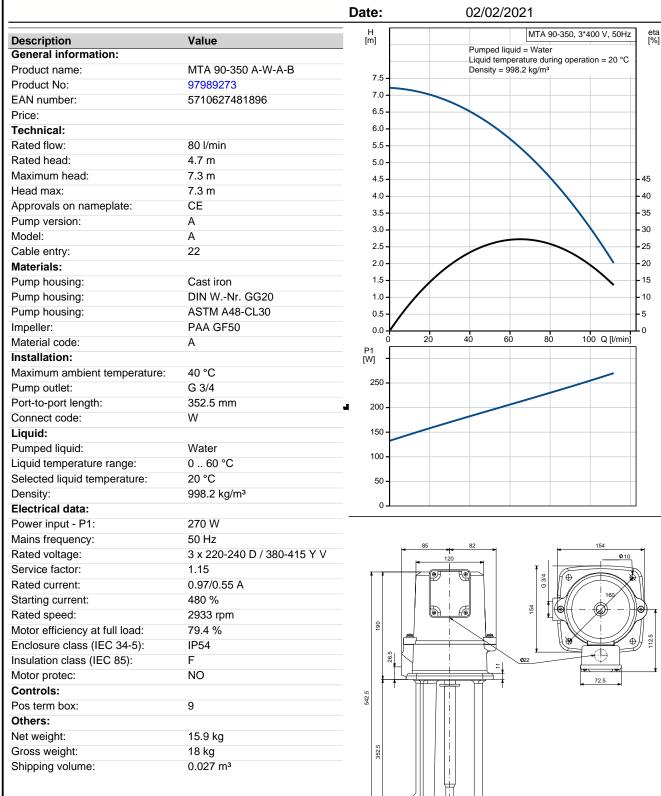

|       | GRUNDFO                                                                                                                                                                                                                                                                                                                                                                                                                                                       |                                                      |                        | Company name:<br>Created by:<br>Phone: |  |  |  |
|-------|---------------------------------------------------------------------------------------------------------------------------------------------------------------------------------------------------------------------------------------------------------------------------------------------------------------------------------------------------------------------------------------------------------------------------------------------------------------|------------------------------------------------------|------------------------|----------------------------------------|--|--|--|
|       | GRUNDFU                                                                                                                                                                                                                                                                                                                                                                                                                                                       | ) ) / \                                              | Date:                  | 02/02/2021                             |  |  |  |
| у.    | Description                                                                                                                                                                                                                                                                                                                                                                                                                                                   |                                                      |                        |                                        |  |  |  |
| -<br> | MTA 90-350 A-W-A-B                                                                                                                                                                                                                                                                                                                                                                                                                                            |                                                      |                        |                                        |  |  |  |
|       |                                                                                                                                                                                                                                                                                                                                                                                                                                                               |                                                      |                        |                                        |  |  |  |
|       | Product No.: 97989273                                                                                                                                                                                                                                                                                                                                                                                                                                         | Note! Product pict                                   | ture may differ from a | tual product                           |  |  |  |
|       | Low pressure immersible centrifugal pump for installation, in filtering systems or conveyer systems in the machine tool industry.                                                                                                                                                                                                                                                                                                                             |                                                      |                        |                                        |  |  |  |
|       | <ul> <li>The pump is closed-coupled without shaft seal.</li> <li>Phase: <ul> <li>The pump is fitted with a 3-phase integrated motor.</li> <li>Open impeller allows particles to pass through pump</li> </ul> </li> <li>Impeller: <ul> <li>Impeller is made of PAA GF50.</li> <li>Motor stool and pump housing are made of cast iron.</li> <li>The pump has no wearing parts.</li> </ul> </li> <li>Immersion depth: <ul> <li>352.5 mmmm</li> </ul> </li> </ul> |                                                      |                        |                                        |  |  |  |
|       | Liquid:<br>Pumped liquid:<br>Liquid temperature range:<br>Selected liquid temperature:<br>Density:                                                                                                                                                                                                                                                                                                                                                            | Water<br>0 60 °C<br>20 °C<br>998.2 kg/m <sup>3</sup> |                        |                                        |  |  |  |
|       | Technical:                                                                                                                                                                                                                                                                                                                                                                                                                                                    | J. J.                                                |                        |                                        |  |  |  |
|       | Rated flow:                                                                                                                                                                                                                                                                                                                                                                                                                                                   | 80 l/min                                             |                        |                                        |  |  |  |
|       | Rated head:                                                                                                                                                                                                                                                                                                                                                                                                                                                   | 4.7 m                                                |                        |                                        |  |  |  |
|       | Approvals on nameplate:<br>Cable entry:                                                                                                                                                                                                                                                                                                                                                                                                                       | CE<br>22                                             |                        |                                        |  |  |  |
|       |                                                                                                                                                                                                                                                                                                                                                                                                                                                               |                                                      |                        |                                        |  |  |  |
|       | Materials:                                                                                                                                                                                                                                                                                                                                                                                                                                                    | -                                                    |                        |                                        |  |  |  |
|       | Pump housing:                                                                                                                                                                                                                                                                                                                                                                                                                                                 | Cast iron<br>DIN WNr. GG20<br>ASTM A48-CL30          |                        |                                        |  |  |  |
|       | Impeller:                                                                                                                                                                                                                                                                                                                                                                                                                                                     | PAA GF50                                             |                        |                                        |  |  |  |
|       | Installation:                                                                                                                                                                                                                                                                                                                                                                                                                                                 |                                                      |                        |                                        |  |  |  |
|       | Maximum ambient temperature:                                                                                                                                                                                                                                                                                                                                                                                                                                  |                                                      |                        |                                        |  |  |  |
|       | Pump outlet:                                                                                                                                                                                                                                                                                                                                                                                                                                                  | G 3/4                                                |                        |                                        |  |  |  |
|       | Port-to-port length:                                                                                                                                                                                                                                                                                                                                                                                                                                          | 352.5 mm                                             |                        |                                        |  |  |  |
|       | Electrical data:                                                                                                                                                                                                                                                                                                                                                                                                                                              |                                                      |                        |                                        |  |  |  |
|       |                                                                                                                                                                                                                                                                                                                                                                                                                                                               | 070 \\                                               |                        |                                        |  |  |  |
|       | Power input - P1:                                                                                                                                                                                                                                                                                                                                                                                                                                             | 270 W                                                |                        |                                        |  |  |  |

Company name:

|     | GRUNDF                                                                                                                                                                                  | osX                                                                                    | Created by<br>Phone: |            |  |
|-----|-----------------------------------------------------------------------------------------------------------------------------------------------------------------------------------------|----------------------------------------------------------------------------------------|----------------------|------------|--|
|     |                                                                                                                                                                                         |                                                                                        | Date:                | 02/02/2021 |  |
| ty. | Description                                                                                                                                                                             |                                                                                        |                      |            |  |
|     | Rated voltage:<br>Service factor:<br>Rated current:<br>Starting current:<br>Rated speed:<br>Motor efficiency at full load:<br>Enclosure class (IEC 34-5):<br>Insulation class (IEC 85): | 3 x 220-240 D / 380<br>1.15<br>0.97/0.55 A<br>480 %<br>2933 rpm<br>79.4 %<br>IP54<br>F | )-415 Y V            |            |  |
|     | Others:                                                                                                                                                                                 |                                                                                        |                      |            |  |
|     | Net weight:<br>Gross weight:<br>Shipping volume:                                                                                                                                        | 15.9 kg<br>18 kg<br>0.027 m³                                                           |                      |            |  |
|     |                                                                                                                                                                                         |                                                                                        |                      |            |  |
|     |                                                                                                                                                                                         |                                                                                        |                      |            |  |
|     |                                                                                                                                                                                         |                                                                                        |                      |            |  |
|     |                                                                                                                                                                                         |                                                                                        |                      |            |  |
|     |                                                                                                                                                                                         |                                                                                        |                      |            |  |
|     |                                                                                                                                                                                         |                                                                                        |                      |            |  |
|     |                                                                                                                                                                                         |                                                                                        |                      |            |  |
|     |                                                                                                                                                                                         |                                                                                        |                      |            |  |
|     |                                                                                                                                                                                         |                                                                                        |                      |            |  |
|     |                                                                                                                                                                                         |                                                                                        |                      |            |  |
|     |                                                                                                                                                                                         |                                                                                        |                      |            |  |
|     |                                                                                                                                                                                         |                                                                                        |                      |            |  |
|     |                                                                                                                                                                                         |                                                                                        |                      |            |  |
|     |                                                                                                                                                                                         |                                                                                        |                      |            |  |
|     |                                                                                                                                                                                         |                                                                                        |                      |            |  |