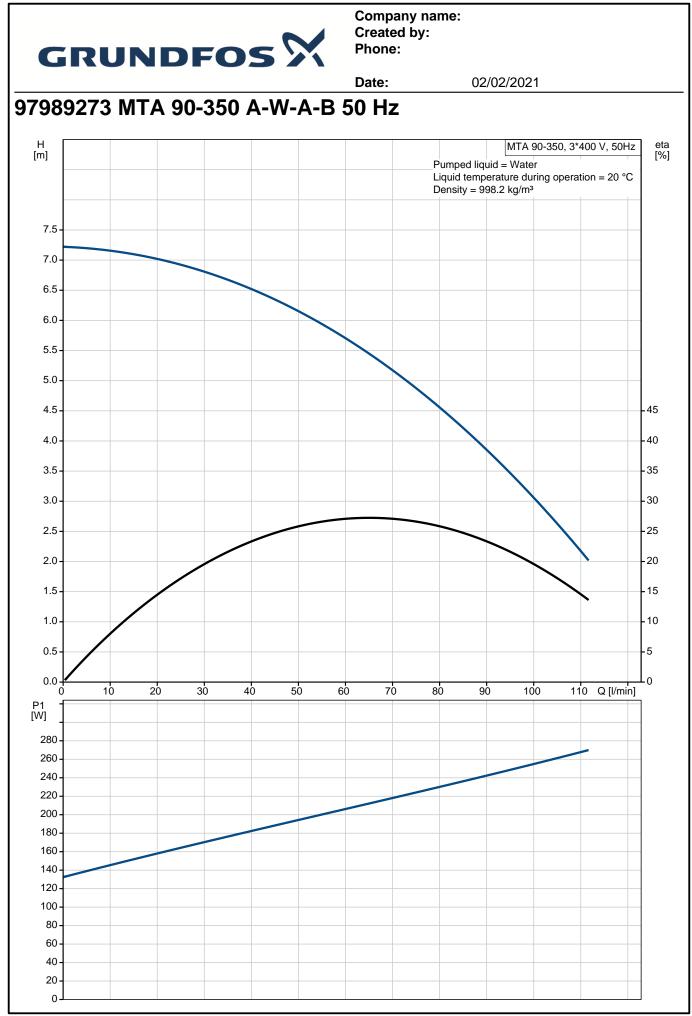

|       | GRUNDFO                                                                                                                                                                                                                                                                                                                                                                                                                                                       |                                                      |                        | Company name:<br>Created by:<br>Phone: |  |  |  |
|-------|---------------------------------------------------------------------------------------------------------------------------------------------------------------------------------------------------------------------------------------------------------------------------------------------------------------------------------------------------------------------------------------------------------------------------------------------------------------|------------------------------------------------------|------------------------|----------------------------------------|--|--|--|
|       | GRUNDFU                                                                                                                                                                                                                                                                                                                                                                                                                                                       | ) ) / \                                              | Date:                  | 02/02/2021                             |  |  |  |
| у.    | Description                                                                                                                                                                                                                                                                                                                                                                                                                                                   |                                                      |                        |                                        |  |  |  |
| -<br> | MTA 90-350 A-W-A-B                                                                                                                                                                                                                                                                                                                                                                                                                                            |                                                      |                        |                                        |  |  |  |
|       |                                                                                                                                                                                                                                                                                                                                                                                                                                                               |                                                      |                        |                                        |  |  |  |
|       | Product No.: 97989273                                                                                                                                                                                                                                                                                                                                                                                                                                         | Note! Product pict                                   | ture may differ from a | tual product                           |  |  |  |
|       | Low pressure immersible centrifugal pump for installation, in filtering systems or conveyer systems in the machine tool industry.                                                                                                                                                                                                                                                                                                                             |                                                      |                        |                                        |  |  |  |
|       | <ul> <li>The pump is closed-coupled without shaft seal.</li> <li>Phase: <ul> <li>The pump is fitted with a 3-phase integrated motor.</li> <li>Open impeller allows particles to pass through pump</li> </ul> </li> <li>Impeller: <ul> <li>Impeller is made of PAA GF50.</li> <li>Motor stool and pump housing are made of cast iron.</li> <li>The pump has no wearing parts.</li> </ul> </li> <li>Immersion depth: <ul> <li>352.5 mmmm</li> </ul> </li> </ul> |                                                      |                        |                                        |  |  |  |
|       | Liquid:<br>Pumped liquid:<br>Liquid temperature range:<br>Selected liquid temperature:<br>Density:                                                                                                                                                                                                                                                                                                                                                            | Water<br>0 60 °C<br>20 °C<br>998.2 kg/m <sup>3</sup> |                        |                                        |  |  |  |
|       | Technical:                                                                                                                                                                                                                                                                                                                                                                                                                                                    | J. J.                                                |                        |                                        |  |  |  |
|       | Rated flow:                                                                                                                                                                                                                                                                                                                                                                                                                                                   | 80 l/min                                             |                        |                                        |  |  |  |
|       | Rated head:                                                                                                                                                                                                                                                                                                                                                                                                                                                   | 4.7 m                                                |                        |                                        |  |  |  |
|       | Approvals on nameplate:<br>Cable entry:                                                                                                                                                                                                                                                                                                                                                                                                                       | CE<br>22                                             |                        |                                        |  |  |  |
|       |                                                                                                                                                                                                                                                                                                                                                                                                                                                               |                                                      |                        |                                        |  |  |  |
|       | Materials:                                                                                                                                                                                                                                                                                                                                                                                                                                                    | -                                                    |                        |                                        |  |  |  |
|       | Pump housing:                                                                                                                                                                                                                                                                                                                                                                                                                                                 | Cast iron<br>DIN WNr. GG20<br>ASTM A48-CL30          |                        |                                        |  |  |  |
|       | Impeller:                                                                                                                                                                                                                                                                                                                                                                                                                                                     | PAA GF50                                             |                        |                                        |  |  |  |
|       | Installation:                                                                                                                                                                                                                                                                                                                                                                                                                                                 |                                                      |                        |                                        |  |  |  |
|       | Maximum ambient temperature:                                                                                                                                                                                                                                                                                                                                                                                                                                  |                                                      |                        |                                        |  |  |  |
|       | Pump outlet:                                                                                                                                                                                                                                                                                                                                                                                                                                                  | G 3/4                                                |                        |                                        |  |  |  |
|       | Port-to-port length:                                                                                                                                                                                                                                                                                                                                                                                                                                          | 352.5 mm                                             |                        |                                        |  |  |  |
|       | Electrical data:                                                                                                                                                                                                                                                                                                                                                                                                                                              |                                                      |                        |                                        |  |  |  |
|       |                                                                                                                                                                                                                                                                                                                                                                                                                                                               | 070 \\                                               |                        |                                        |  |  |  |
|       | Power input - P1:                                                                                                                                                                                                                                                                                                                                                                                                                                             | 270 W                                                |                        |                                        |  |  |  |