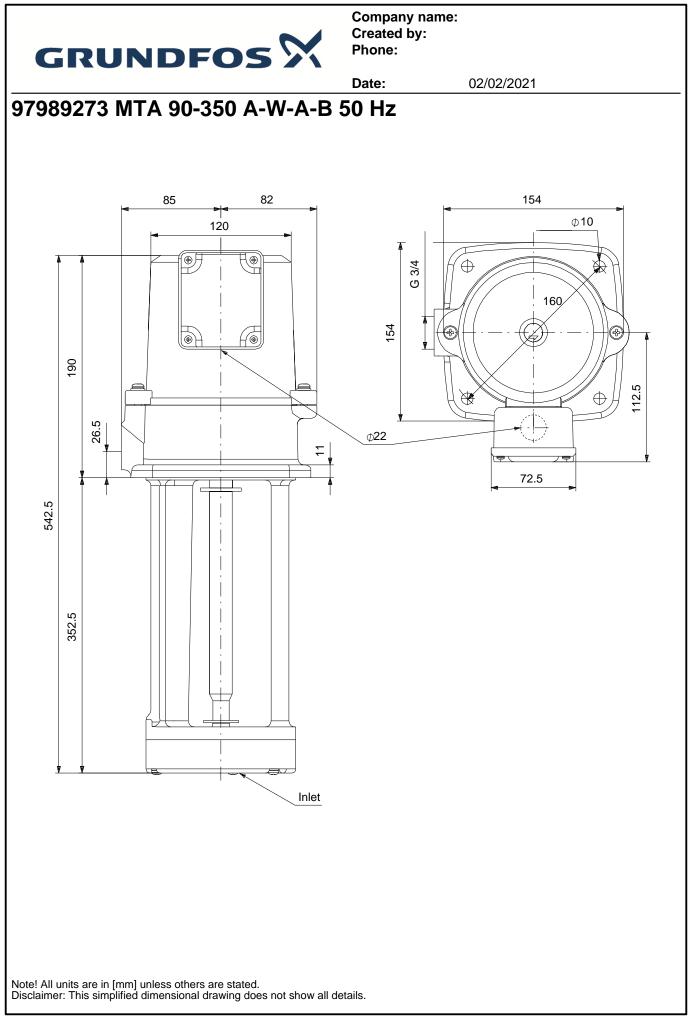

|       | GRUNDFO                                                                                                                                                                                                                                                                                                                                                                                                                                                       |                                                      |                        | Company name:<br>Created by:<br>Phone: |  |  |  |
|-------|---------------------------------------------------------------------------------------------------------------------------------------------------------------------------------------------------------------------------------------------------------------------------------------------------------------------------------------------------------------------------------------------------------------------------------------------------------------|------------------------------------------------------|------------------------|----------------------------------------|--|--|--|
|       | GRUNDFU                                                                                                                                                                                                                                                                                                                                                                                                                                                       | ) ) / \                                              | Date:                  | 02/02/2021                             |  |  |  |
| у.    | Description                                                                                                                                                                                                                                                                                                                                                                                                                                                   |                                                      |                        |                                        |  |  |  |
| -<br> | MTA 90-350 A-W-A-B                                                                                                                                                                                                                                                                                                                                                                                                                                            |                                                      |                        |                                        |  |  |  |
|       |                                                                                                                                                                                                                                                                                                                                                                                                                                                               |                                                      |                        |                                        |  |  |  |
|       | Product No.: 97989273                                                                                                                                                                                                                                                                                                                                                                                                                                         | Note! Product pict                                   | ture may differ from a | tual product                           |  |  |  |
|       | Low pressure immersible centrifugal pump for installation, in filtering systems or conveyer systems in the machine tool industry.                                                                                                                                                                                                                                                                                                                             |                                                      |                        |                                        |  |  |  |
|       | <ul> <li>The pump is closed-coupled without shaft seal.</li> <li>Phase: <ul> <li>The pump is fitted with a 3-phase integrated motor.</li> <li>Open impeller allows particles to pass through pump</li> </ul> </li> <li>Impeller: <ul> <li>Impeller is made of PAA GF50.</li> <li>Motor stool and pump housing are made of cast iron.</li> <li>The pump has no wearing parts.</li> </ul> </li> <li>Immersion depth: <ul> <li>352.5 mmmm</li> </ul> </li> </ul> |                                                      |                        |                                        |  |  |  |
|       | Liquid:<br>Pumped liquid:<br>Liquid temperature range:<br>Selected liquid temperature:<br>Density:                                                                                                                                                                                                                                                                                                                                                            | Water<br>0 60 °C<br>20 °C<br>998.2 kg/m <sup>3</sup> |                        |                                        |  |  |  |
|       | Technical:                                                                                                                                                                                                                                                                                                                                                                                                                                                    | J. J.                                                |                        |                                        |  |  |  |
|       | Rated flow:                                                                                                                                                                                                                                                                                                                                                                                                                                                   | 80 l/min                                             |                        |                                        |  |  |  |
|       | Rated head:                                                                                                                                                                                                                                                                                                                                                                                                                                                   | 4.7 m                                                |                        |                                        |  |  |  |
|       | Approvals on nameplate:<br>Cable entry:                                                                                                                                                                                                                                                                                                                                                                                                                       | CE<br>22                                             |                        |                                        |  |  |  |
|       |                                                                                                                                                                                                                                                                                                                                                                                                                                                               |                                                      |                        |                                        |  |  |  |
|       | Materials:                                                                                                                                                                                                                                                                                                                                                                                                                                                    | -                                                    |                        |                                        |  |  |  |
|       | Pump housing:                                                                                                                                                                                                                                                                                                                                                                                                                                                 | Cast iron<br>DIN WNr. GG20<br>ASTM A48-CL30          |                        |                                        |  |  |  |
|       | Impeller:                                                                                                                                                                                                                                                                                                                                                                                                                                                     | PAA GF50                                             |                        |                                        |  |  |  |
|       | Installation:                                                                                                                                                                                                                                                                                                                                                                                                                                                 |                                                      |                        |                                        |  |  |  |
|       | Maximum ambient temperature:                                                                                                                                                                                                                                                                                                                                                                                                                                  |                                                      |                        |                                        |  |  |  |
|       | Pump outlet:                                                                                                                                                                                                                                                                                                                                                                                                                                                  | G 3/4                                                |                        |                                        |  |  |  |
|       | Port-to-port length:                                                                                                                                                                                                                                                                                                                                                                                                                                          | 352.5 mm                                             |                        |                                        |  |  |  |
|       | Electrical data:                                                                                                                                                                                                                                                                                                                                                                                                                                              |                                                      |                        |                                        |  |  |  |
|       |                                                                                                                                                                                                                                                                                                                                                                                                                                                               | 070 \\                                               |                        |                                        |  |  |  |
|       | Power input - P1:                                                                                                                                                                                                                                                                                                                                                                                                                                             | 270 W                                                |                        |                                        |  |  |  |