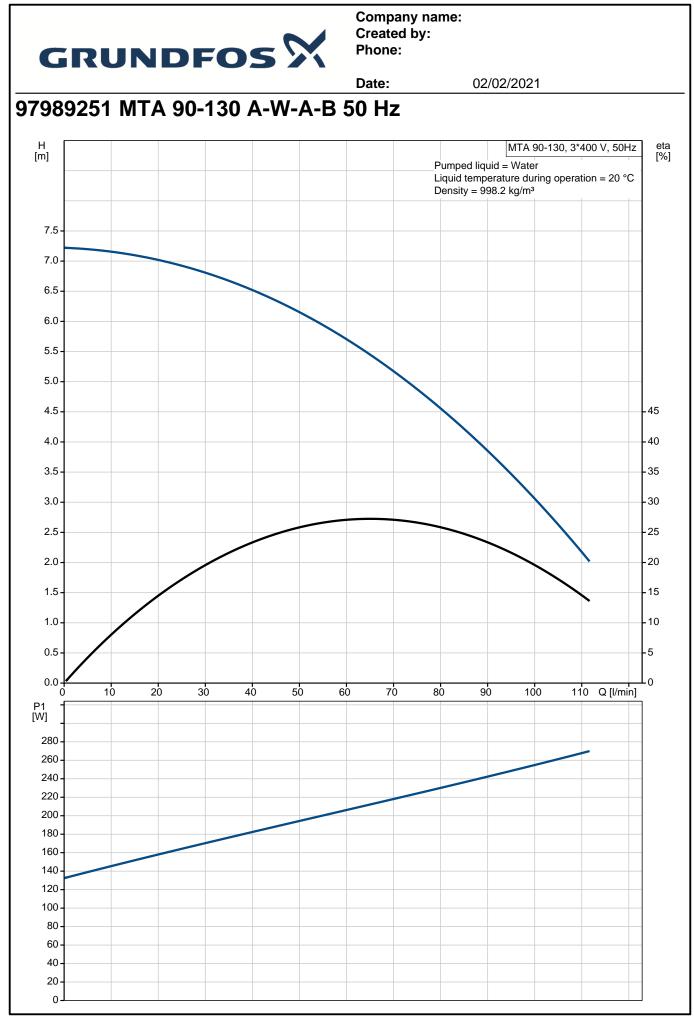

|     | GRUNDFO                                                                                                                                                                                                                                   | N                                                                                                                               | Company name:<br>Created by:<br>Phone:      |               |  |  |  |
|-----|-------------------------------------------------------------------------------------------------------------------------------------------------------------------------------------------------------------------------------------------|---------------------------------------------------------------------------------------------------------------------------------|---------------------------------------------|---------------|--|--|--|
|     | GRONDFC                                                                                                                                                                                                                                   |                                                                                                                                 | Date:                                       | 02/02/2021    |  |  |  |
| ty. | Description                                                                                                                                                                                                                               |                                                                                                                                 |                                             |               |  |  |  |
| 1   | MTA 90-130 A-W-A-B                                                                                                                                                                                                                        |                                                                                                                                 |                                             |               |  |  |  |
|     |                                                                                                                                                                                                                                           |                                                                                                                                 |                                             |               |  |  |  |
|     |                                                                                                                                                                                                                                           | Note! Product picture                                                                                                           | e may differ from actual                    | product       |  |  |  |
|     | Product No.: 97989251                                                                                                                                                                                                                     |                                                                                                                                 |                                             |               |  |  |  |
|     | Low pressure immersible centrifugal pump for installation, in filtering systems or conveyer systems in the machine tool industry.                                                                                                         |                                                                                                                                 |                                             |               |  |  |  |
|     | <ul> <li>The pump is closed-couple</li> <li>Phase: <ul> <li>Open impeller allows part</li> </ul> </li> <li>Impeller: <ul> <li>Motor stool and pump hore</li> <li>The pump has no wearing</li> </ul> </li> <li>Immersion depth:</li> </ul> | <ul> <li>The pump is fitted</li> <li>icles to pass through</li> <li>Impeller is made o</li> <li>using are made of ca</li> </ul> | with a 3-phase integ<br>pump<br>f PAA GF50. | grated motor. |  |  |  |
|     | Liquid:                                                                                                                                                                                                                                   |                                                                                                                                 |                                             |               |  |  |  |
|     | Pumped liquid:                                                                                                                                                                                                                            | Water                                                                                                                           |                                             |               |  |  |  |
|     | Liquid temperature range:                                                                                                                                                                                                                 | 060 °C                                                                                                                          |                                             |               |  |  |  |
|     | Selected liquid temperature:                                                                                                                                                                                                              | 20 °C                                                                                                                           |                                             |               |  |  |  |
|     | Density:                                                                                                                                                                                                                                  | 998.2 kg/m³                                                                                                                     |                                             |               |  |  |  |
|     | Technical:                                                                                                                                                                                                                                |                                                                                                                                 |                                             |               |  |  |  |
|     | Rated flow:                                                                                                                                                                                                                               | 80 l/min                                                                                                                        |                                             |               |  |  |  |
|     | Rated head:                                                                                                                                                                                                                               | 4.7 m                                                                                                                           |                                             |               |  |  |  |
|     | Approvals on nameplate:                                                                                                                                                                                                                   | CE                                                                                                                              |                                             |               |  |  |  |
|     | Cable entry:                                                                                                                                                                                                                              | 22                                                                                                                              |                                             |               |  |  |  |
|     | Materials:                                                                                                                                                                                                                                |                                                                                                                                 |                                             |               |  |  |  |
|     | Pump housing:                                                                                                                                                                                                                             | Cast iron                                                                                                                       |                                             |               |  |  |  |
|     | T unip nousing.                                                                                                                                                                                                                           | DIN WNr. GG20<br>ASTM A48-CL30                                                                                                  |                                             |               |  |  |  |
|     | Impeller:                                                                                                                                                                                                                                 | PAA GF50                                                                                                                        |                                             |               |  |  |  |
|     |                                                                                                                                                                                                                                           |                                                                                                                                 |                                             |               |  |  |  |
|     | Installation:                                                                                                                                                                                                                             |                                                                                                                                 |                                             |               |  |  |  |
|     | Installation:<br>Maximum ambient temperature:                                                                                                                                                                                             | 40 °C                                                                                                                           |                                             |               |  |  |  |
|     |                                                                                                                                                                                                                                           | 40 °C<br>G 3/4                                                                                                                  |                                             |               |  |  |  |
|     | Maximum ambient temperature:                                                                                                                                                                                                              |                                                                                                                                 |                                             |               |  |  |  |
|     | Maximum ambient temperature:<br>Pump outlet:<br>Port-to-port length:                                                                                                                                                                      | G 3/4                                                                                                                           |                                             |               |  |  |  |
|     | Maximum ambient temperature:<br>Pump outlet:                                                                                                                                                                                              | G 3/4                                                                                                                           |                                             |               |  |  |  |