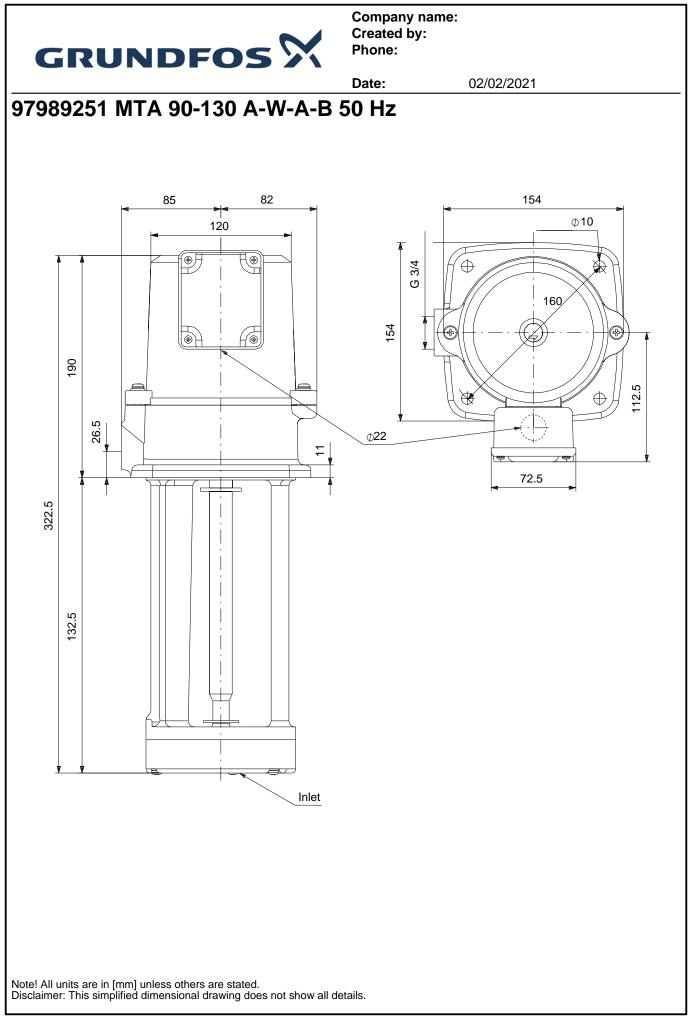

|     | GRUNDFO                                                                                                                                                                                                                                   | N                                                                                                                               | Company name:<br>Created by:<br>Phone:      |               |  |  |  |
|-----|-------------------------------------------------------------------------------------------------------------------------------------------------------------------------------------------------------------------------------------------|---------------------------------------------------------------------------------------------------------------------------------|---------------------------------------------|---------------|--|--|--|
|     | GRONDFC                                                                                                                                                                                                                                   |                                                                                                                                 | Date:                                       | 02/02/2021    |  |  |  |
| ty. | Description                                                                                                                                                                                                                               |                                                                                                                                 |                                             |               |  |  |  |
| 1   | MTA 90-130 A-W-A-B                                                                                                                                                                                                                        |                                                                                                                                 |                                             |               |  |  |  |
|     |                                                                                                                                                                                                                                           |                                                                                                                                 |                                             |               |  |  |  |
|     |                                                                                                                                                                                                                                           | Note! Product picture                                                                                                           | e may differ from actual                    | product       |  |  |  |
|     | Product No.: 97989251                                                                                                                                                                                                                     |                                                                                                                                 |                                             |               |  |  |  |
|     | Low pressure immersible centrifugal pump for installation, in filtering systems or conveyer systems in the machine tool industry.                                                                                                         |                                                                                                                                 |                                             |               |  |  |  |
|     | <ul> <li>The pump is closed-couple</li> <li>Phase: <ul> <li>Open impeller allows part</li> </ul> </li> <li>Impeller: <ul> <li>Motor stool and pump hore</li> <li>The pump has no wearing</li> </ul> </li> <li>Immersion depth:</li> </ul> | <ul> <li>The pump is fitted</li> <li>icles to pass through</li> <li>Impeller is made o</li> <li>using are made of ca</li> </ul> | with a 3-phase integ<br>pump<br>f PAA GF50. | grated motor. |  |  |  |
|     | Liquid:                                                                                                                                                                                                                                   |                                                                                                                                 |                                             |               |  |  |  |
|     | Pumped liquid:                                                                                                                                                                                                                            | Water                                                                                                                           |                                             |               |  |  |  |
|     | Liquid temperature range:                                                                                                                                                                                                                 | 060 °C                                                                                                                          |                                             |               |  |  |  |
|     | Selected liquid temperature:                                                                                                                                                                                                              | 20 °C                                                                                                                           |                                             |               |  |  |  |
|     | Density:                                                                                                                                                                                                                                  | 998.2 kg/m³                                                                                                                     |                                             |               |  |  |  |
|     | Technical:                                                                                                                                                                                                                                |                                                                                                                                 |                                             |               |  |  |  |
|     | Rated flow:                                                                                                                                                                                                                               | 80 l/min                                                                                                                        |                                             |               |  |  |  |
|     | Rated head:                                                                                                                                                                                                                               | 4.7 m                                                                                                                           |                                             |               |  |  |  |
|     | Approvals on nameplate:                                                                                                                                                                                                                   | CE                                                                                                                              |                                             |               |  |  |  |
|     | Cable entry:                                                                                                                                                                                                                              | 22                                                                                                                              |                                             |               |  |  |  |
|     | Materials:                                                                                                                                                                                                                                |                                                                                                                                 |                                             |               |  |  |  |
|     | Pump housing:                                                                                                                                                                                                                             | Cast iron                                                                                                                       |                                             |               |  |  |  |
|     | T unip nousing.                                                                                                                                                                                                                           | DIN WNr. GG20<br>ASTM A48-CL30                                                                                                  |                                             |               |  |  |  |
|     | Impeller:                                                                                                                                                                                                                                 | PAA GF50                                                                                                                        |                                             |               |  |  |  |
|     |                                                                                                                                                                                                                                           |                                                                                                                                 |                                             |               |  |  |  |
|     | Installation:                                                                                                                                                                                                                             |                                                                                                                                 |                                             |               |  |  |  |
|     | Installation:<br>Maximum ambient temperature:                                                                                                                                                                                             | 40 °C                                                                                                                           |                                             |               |  |  |  |
|     |                                                                                                                                                                                                                                           | 40 °C<br>G 3/4                                                                                                                  |                                             |               |  |  |  |
|     | Maximum ambient temperature:                                                                                                                                                                                                              |                                                                                                                                 |                                             |               |  |  |  |
|     | Maximum ambient temperature:<br>Pump outlet:<br>Port-to-port length:                                                                                                                                                                      | G 3/4                                                                                                                           |                                             |               |  |  |  |
|     | Maximum ambient temperature:<br>Pump outlet:                                                                                                                                                                                              | G 3/4                                                                                                                           |                                             |               |  |  |  |