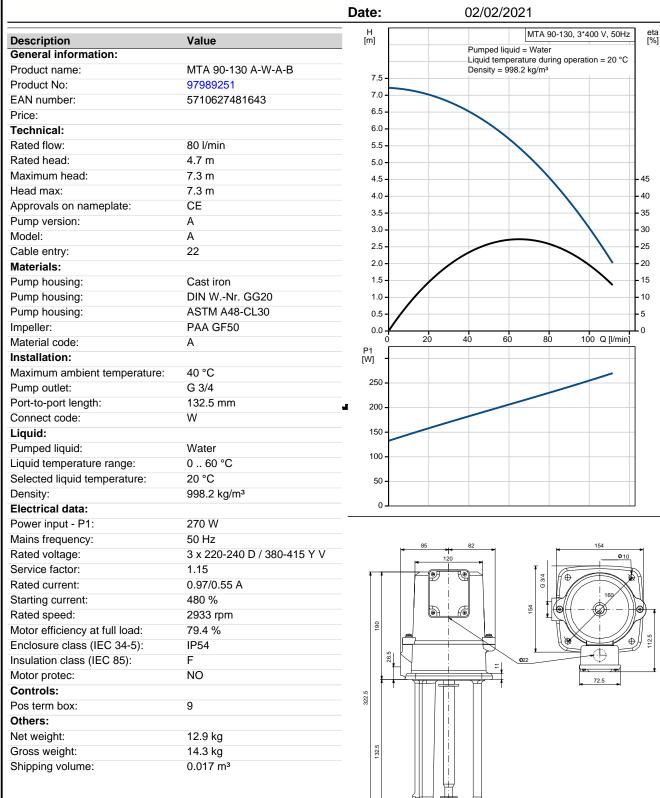

|     | GRUNDFO                                                                                                                                                                                                                                   | N                                                                                                                               | Company name:<br>Created by:<br>Phone:      |               |  |  |  |
|-----|-------------------------------------------------------------------------------------------------------------------------------------------------------------------------------------------------------------------------------------------|---------------------------------------------------------------------------------------------------------------------------------|---------------------------------------------|---------------|--|--|--|
|     | GRONDFC                                                                                                                                                                                                                                   |                                                                                                                                 | Date:                                       | 02/02/2021    |  |  |  |
| ty. | Description                                                                                                                                                                                                                               |                                                                                                                                 |                                             |               |  |  |  |
| 1   | MTA 90-130 A-W-A-B                                                                                                                                                                                                                        |                                                                                                                                 |                                             |               |  |  |  |
|     |                                                                                                                                                                                                                                           |                                                                                                                                 |                                             |               |  |  |  |
|     |                                                                                                                                                                                                                                           | Note! Product picture                                                                                                           | e may differ from actual                    | product       |  |  |  |
|     | Product No.: 97989251                                                                                                                                                                                                                     |                                                                                                                                 |                                             |               |  |  |  |
|     | Low pressure immersible centrifugal pump for installation, in filtering systems or conveyer systems in the machine tool industry.                                                                                                         |                                                                                                                                 |                                             |               |  |  |  |
|     | <ul> <li>The pump is closed-couple</li> <li>Phase: <ul> <li>Open impeller allows part</li> </ul> </li> <li>Impeller: <ul> <li>Motor stool and pump hore</li> <li>The pump has no wearing</li> </ul> </li> <li>Immersion depth:</li> </ul> | <ul> <li>The pump is fitted</li> <li>icles to pass through</li> <li>Impeller is made o</li> <li>using are made of ca</li> </ul> | with a 3-phase integ<br>pump<br>f PAA GF50. | grated motor. |  |  |  |
|     | Liquid:                                                                                                                                                                                                                                   |                                                                                                                                 |                                             |               |  |  |  |
|     | Pumped liquid:                                                                                                                                                                                                                            | Water                                                                                                                           |                                             |               |  |  |  |
|     | Liquid temperature range:                                                                                                                                                                                                                 | 060 °C                                                                                                                          |                                             |               |  |  |  |
|     | Selected liquid temperature:                                                                                                                                                                                                              | 20 °C                                                                                                                           |                                             |               |  |  |  |
|     | Density:                                                                                                                                                                                                                                  | 998.2 kg/m³                                                                                                                     |                                             |               |  |  |  |
|     | Technical:                                                                                                                                                                                                                                |                                                                                                                                 |                                             |               |  |  |  |
|     | Rated flow:                                                                                                                                                                                                                               | 80 l/min                                                                                                                        |                                             |               |  |  |  |
|     | Rated head:                                                                                                                                                                                                                               | 4.7 m                                                                                                                           |                                             |               |  |  |  |
|     | Approvals on nameplate:                                                                                                                                                                                                                   | CE                                                                                                                              |                                             |               |  |  |  |
|     | Cable entry:                                                                                                                                                                                                                              | 22                                                                                                                              |                                             |               |  |  |  |
|     | Materials:                                                                                                                                                                                                                                |                                                                                                                                 |                                             |               |  |  |  |
|     | Pump housing:                                                                                                                                                                                                                             | Cast iron                                                                                                                       |                                             |               |  |  |  |
|     | T unip nousing.                                                                                                                                                                                                                           | DIN WNr. GG20<br>ASTM A48-CL30                                                                                                  |                                             |               |  |  |  |
|     | Impeller:                                                                                                                                                                                                                                 | PAA GF50                                                                                                                        |                                             |               |  |  |  |
|     |                                                                                                                                                                                                                                           |                                                                                                                                 |                                             |               |  |  |  |
|     | Installation:                                                                                                                                                                                                                             |                                                                                                                                 |                                             |               |  |  |  |
|     | Installation:<br>Maximum ambient temperature:                                                                                                                                                                                             | 40 °C                                                                                                                           |                                             |               |  |  |  |
|     |                                                                                                                                                                                                                                           | 40 °C<br>G 3/4                                                                                                                  |                                             |               |  |  |  |
|     | Maximum ambient temperature:                                                                                                                                                                                                              |                                                                                                                                 |                                             |               |  |  |  |
|     | Maximum ambient temperature:<br>Pump outlet:<br>Port-to-port length:                                                                                                                                                                      | G 3/4                                                                                                                           |                                             |               |  |  |  |
|     | Maximum ambient temperature:<br>Pump outlet:                                                                                                                                                                                              | G 3/4                                                                                                                           |                                             |               |  |  |  |

Company name:

|          | GRUNDF                                                              |                                            | Date:     | 02/02/2021 |  |
|----------|---------------------------------------------------------------------|--------------------------------------------|-----------|------------|--|
| <b>.</b> | Description                                                         |                                            |           |            |  |
|          | Rated voltage:<br>Service factor:<br>Rated current:                 | 3 x 220-240 D / 380<br>1.15<br>0.97/0.55 A | J-415 Y V |            |  |
|          | Starting current:<br>Rated speed:<br>Motor efficiency at full load: | 480 %<br>2933 rpm<br>79.4 %                |           |            |  |
|          | Enclosure class (IEC 34-5):<br>Insulation class (IEC 85):           | IP54<br>F                                  |           |            |  |
|          | Others:                                                             |                                            |           |            |  |
|          | Net weight:                                                         | 12.9 kg                                    |           |            |  |
|          | Gross weight:                                                       | 14.3 kg                                    |           |            |  |
|          | Shipping volume:                                                    | 0.017 m³                                   |           |            |  |
|          |                                                                     |                                            |           |            |  |
|          |                                                                     |                                            |           |            |  |
|          |                                                                     |                                            |           |            |  |
|          |                                                                     |                                            |           |            |  |
|          |                                                                     |                                            |           |            |  |
|          |                                                                     |                                            |           |            |  |
|          |                                                                     |                                            |           |            |  |
|          |                                                                     |                                            |           |            |  |
|          |                                                                     |                                            |           |            |  |
|          |                                                                     |                                            |           |            |  |
|          |                                                                     |                                            |           |            |  |
|          |                                                                     |                                            |           |            |  |
|          |                                                                     |                                            |           |            |  |
|          |                                                                     |                                            |           |            |  |
|          |                                                                     |                                            |           |            |  |
|          |                                                                     |                                            |           |            |  |
|          |                                                                     |                                            |           |            |  |
|          |                                                                     |                                            |           |            |  |
|          |                                                                     |                                            |           |            |  |
|          |                                                                     |                                            |           |            |  |
|          |                                                                     |                                            |           |            |  |
|          |                                                                     |                                            |           |            |  |
|          |                                                                     |                                            |           |            |  |
|          |                                                                     |                                            |           |            |  |