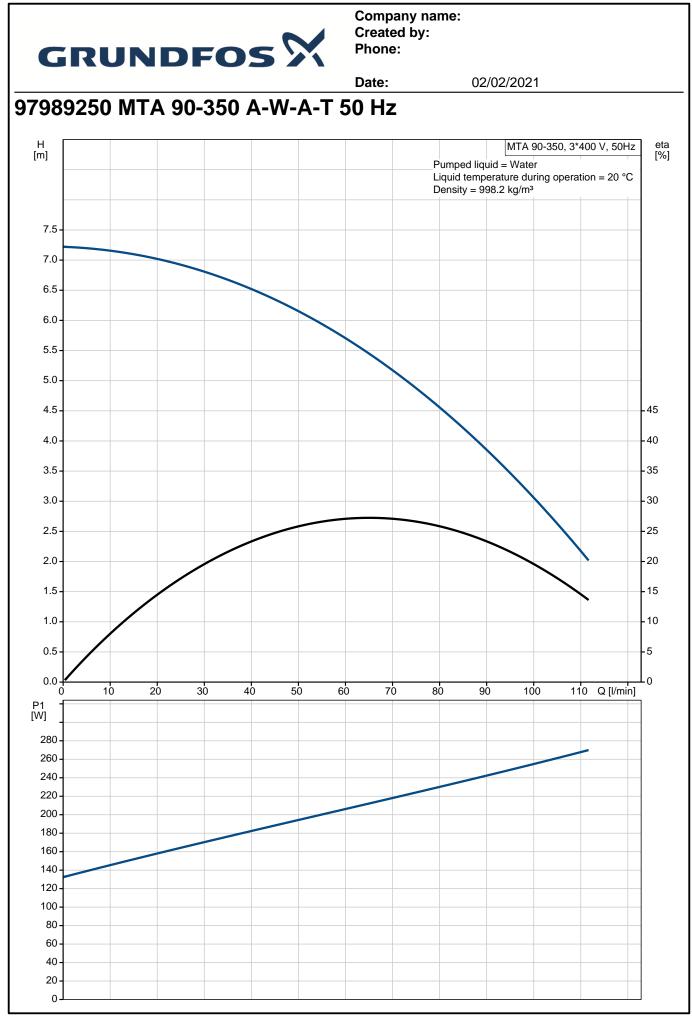

|     | GRUNDFO                                                                                                                                                                                                                                                                                                                                                                                                                                | 258                                                  | Company name:<br>Created by:<br>Phone: |               |  |  |  |
|-----|----------------------------------------------------------------------------------------------------------------------------------------------------------------------------------------------------------------------------------------------------------------------------------------------------------------------------------------------------------------------------------------------------------------------------------------|------------------------------------------------------|----------------------------------------|---------------|--|--|--|
|     |                                                                                                                                                                                                                                                                                                                                                                                                                                        |                                                      | Date:                                  | 02/02/2021    |  |  |  |
| ty. | Description                                                                                                                                                                                                                                                                                                                                                                                                                            |                                                      |                                        |               |  |  |  |
| 1   | МТА 90-350 А-W-А-Т                                                                                                                                                                                                                                                                                                                                                                                                                     |                                                      |                                        |               |  |  |  |
|     | Product No.: 97989250                                                                                                                                                                                                                                                                                                                                                                                                                  | Note! Product pictu                                  | re may differ from a                   | ctual product |  |  |  |
|     | Low pressure immersible centrifugal pump for installation, in filtering systems or conveyer systems in the machine tool industry.<br>The pump has the following characteristics:                                                                                                                                                                                                                                                       |                                                      |                                        |               |  |  |  |
|     | <ul> <li>The pump is closed-coupled without shaft seal.</li> <li>Phase: <ul> <li>The pump is fitted with a 3-phase integrated motor.</li> </ul> </li> <li>Open impeller allows particles to pass through pump</li> <li>Impeller: <ul> <li>Impeller is made of PAA GF50.</li> </ul> </li> <li>Motor stool and pump housing are made of cast iron.</li> <li>The pump has no wearing parts.</li> </ul> <li>Immersion depth: 348 mmmm</li> |                                                      |                                        |               |  |  |  |
|     | Liquid:<br>Pumped liquid:<br>Liquid temperature range:<br>Selected liquid temperature:<br>Density:                                                                                                                                                                                                                                                                                                                                     | Water<br>0 60 °C<br>20 °C<br>998.2 kg/m <sup>3</sup> |                                        |               |  |  |  |
|     | Technical:<br>Rated flow:<br>Rated head:<br>Approvals on nameplate:<br>Cable entry:                                                                                                                                                                                                                                                                                                                                                    | 80 l/min<br>4.7 m<br>CE<br>22                        |                                        |               |  |  |  |
|     | Materials:<br>Pump housing:                                                                                                                                                                                                                                                                                                                                                                                                            | Cast iron<br>DIN WNr. GG20                           |                                        |               |  |  |  |
|     | Impeller:                                                                                                                                                                                                                                                                                                                                                                                                                              | ASTM A48-CL30<br>PAA GF50                            |                                        |               |  |  |  |
|     | Installation:<br>Maximum ambient temperature:<br>Pump outlet:<br>Port-to-port length:                                                                                                                                                                                                                                                                                                                                                  | 40 °C<br>G 3/4<br>348 mm                             |                                        |               |  |  |  |
|     | Electrical data:<br>Power input - P1:<br>Mains frequency:                                                                                                                                                                                                                                                                                                                                                                              | 270 W<br>50 Hz                                       |                                        |               |  |  |  |