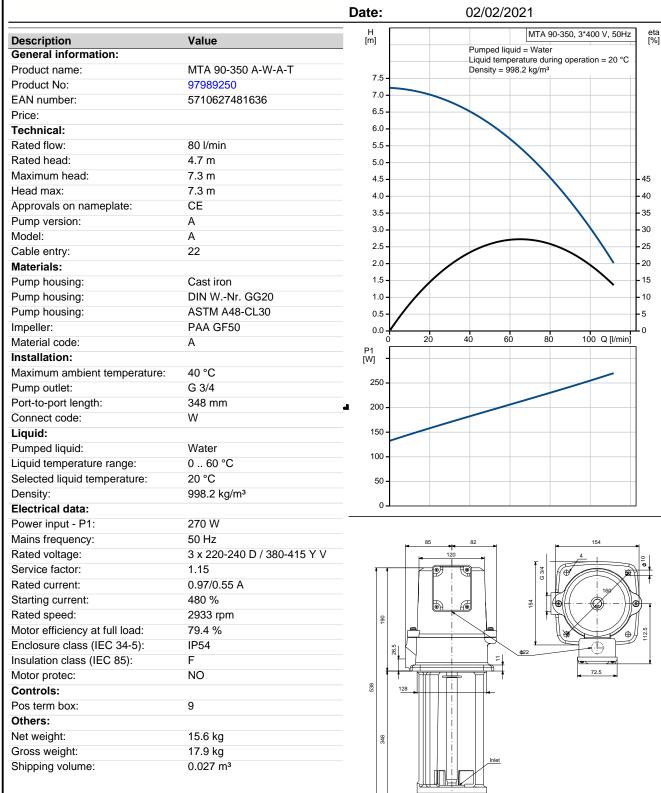

|     | GRUNDFO                                                                                                                                                                                                                                                                                                                                                                                                                                | 258                                                  | Company name:<br>Created by:<br>Phone: |               |  |  |  |
|-----|----------------------------------------------------------------------------------------------------------------------------------------------------------------------------------------------------------------------------------------------------------------------------------------------------------------------------------------------------------------------------------------------------------------------------------------|------------------------------------------------------|----------------------------------------|---------------|--|--|--|
|     |                                                                                                                                                                                                                                                                                                                                                                                                                                        |                                                      | Date:                                  | 02/02/2021    |  |  |  |
| ty. | Description                                                                                                                                                                                                                                                                                                                                                                                                                            |                                                      |                                        |               |  |  |  |
| 1   | МТА 90-350 А-W-А-Т                                                                                                                                                                                                                                                                                                                                                                                                                     |                                                      |                                        |               |  |  |  |
|     | Product No.: 97989250                                                                                                                                                                                                                                                                                                                                                                                                                  | Note! Product pictu                                  | re may differ from a                   | ctual product |  |  |  |
|     | Low pressure immersible centrifugal pump for installation, in filtering systems or conveyer systems in the machine tool industry.<br>The pump has the following characteristics:                                                                                                                                                                                                                                                       |                                                      |                                        |               |  |  |  |
|     | <ul> <li>The pump is closed-coupled without shaft seal.</li> <li>Phase: <ul> <li>The pump is fitted with a 3-phase integrated motor.</li> </ul> </li> <li>Open impeller allows particles to pass through pump</li> <li>Impeller: <ul> <li>Impeller is made of PAA GF50.</li> </ul> </li> <li>Motor stool and pump housing are made of cast iron.</li> <li>The pump has no wearing parts.</li> </ul> <li>Immersion depth: 348 mmmm</li> |                                                      |                                        |               |  |  |  |
|     | Liquid:<br>Pumped liquid:<br>Liquid temperature range:<br>Selected liquid temperature:<br>Density:                                                                                                                                                                                                                                                                                                                                     | Water<br>0 60 °C<br>20 °C<br>998.2 kg/m <sup>3</sup> |                                        |               |  |  |  |
|     | Technical:<br>Rated flow:<br>Rated head:<br>Approvals on nameplate:<br>Cable entry:                                                                                                                                                                                                                                                                                                                                                    | 80 l/min<br>4.7 m<br>CE<br>22                        |                                        |               |  |  |  |
|     | Materials:<br>Pump housing:                                                                                                                                                                                                                                                                                                                                                                                                            | Cast iron<br>DIN WNr. GG20                           |                                        |               |  |  |  |
|     | Impeller:                                                                                                                                                                                                                                                                                                                                                                                                                              | ASTM A48-CL30<br>PAA GF50                            |                                        |               |  |  |  |
|     | Installation:<br>Maximum ambient temperature:<br>Pump outlet:<br>Port-to-port length:                                                                                                                                                                                                                                                                                                                                                  | 40 °C<br>G 3/4<br>348 mm                             |                                        |               |  |  |  |
|     | Electrical data:<br>Power input - P1:<br>Mains frequency:                                                                                                                                                                                                                                                                                                                                                                              | 270 W<br>50 Hz                                       |                                        |               |  |  |  |

Company name:

|          | GRUNDF                                                                   | osX                  | Created by:<br>Phone: |            |  |  |
|----------|--------------------------------------------------------------------------|----------------------|-----------------------|------------|--|--|
| <i>.</i> |                                                                          |                      | Date:                 | 02/02/2021 |  |  |
| •        | Description           Rated voltage:         3 x 220-240 D / 380-415 Y V |                      |                       |            |  |  |
|          | Rated voltage:<br>Service factor:                                        | 1.15                 | J-413 T V             |            |  |  |
|          | Rated current:                                                           | 0.97/0.55 A          |                       |            |  |  |
|          |                                                                          | 480 %                |                       |            |  |  |
|          | Starting current:                                                        |                      |                       |            |  |  |
|          | Rated speed:                                                             | 2933 rpm             |                       |            |  |  |
|          | Motor efficiency at full load:                                           | 79.4 %               |                       |            |  |  |
|          | Enclosure class (IEC 34-5):                                              | IP54                 |                       |            |  |  |
|          | Insulation class (IEC 85):                                               | F                    |                       |            |  |  |
|          | Others:                                                                  |                      |                       |            |  |  |
|          | Net weight:                                                              | 15.6 kg              |                       |            |  |  |
|          | Gross weight:                                                            | 17.9 kg              |                       |            |  |  |
|          | Shipping volume:                                                         | 0.027 m <sup>3</sup> |                       |            |  |  |
|          |                                                                          | 0.027 111            |                       |            |  |  |
|          |                                                                          |                      |                       |            |  |  |
|          |                                                                          |                      |                       |            |  |  |
|          |                                                                          |                      |                       |            |  |  |
|          |                                                                          |                      |                       |            |  |  |
|          |                                                                          |                      |                       |            |  |  |
|          |                                                                          |                      |                       |            |  |  |
|          |                                                                          |                      |                       |            |  |  |
|          |                                                                          |                      |                       |            |  |  |
|          |                                                                          |                      |                       |            |  |  |
|          |                                                                          |                      |                       |            |  |  |
|          |                                                                          |                      |                       |            |  |  |
|          |                                                                          |                      |                       |            |  |  |
|          |                                                                          |                      |                       |            |  |  |
|          |                                                                          |                      |                       |            |  |  |
|          |                                                                          |                      |                       |            |  |  |
|          |                                                                          |                      |                       |            |  |  |
|          |                                                                          |                      |                       |            |  |  |
|          |                                                                          |                      |                       |            |  |  |
|          |                                                                          |                      |                       |            |  |  |
|          |                                                                          |                      |                       |            |  |  |
|          |                                                                          |                      |                       |            |  |  |
|          |                                                                          |                      |                       |            |  |  |
|          |                                                                          |                      |                       |            |  |  |
|          |                                                                          |                      |                       |            |  |  |
|          |                                                                          |                      |                       |            |  |  |
|          |                                                                          |                      |                       |            |  |  |
|          |                                                                          |                      |                       |            |  |  |
|          |                                                                          |                      |                       |            |  |  |
|          |                                                                          |                      |                       |            |  |  |
|          |                                                                          |                      |                       |            |  |  |
|          |                                                                          |                      |                       |            |  |  |
|          |                                                                          |                      |                       |            |  |  |
|          |                                                                          |                      |                       |            |  |  |
|          |                                                                          |                      |                       |            |  |  |
|          |                                                                          |                      |                       |            |  |  |
|          |                                                                          |                      |                       |            |  |  |
| ļ        | 1                                                                        |                      |                       |            |  |  |