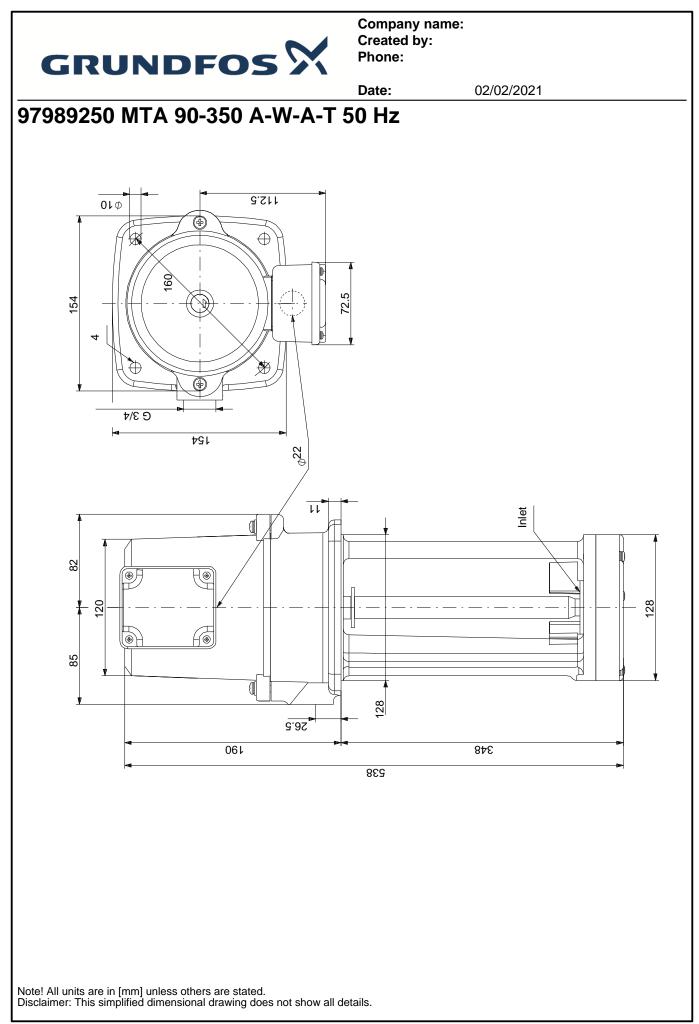

|     | GRUNDFO                                                                                                                                                                                                                                                                                                                                                                                                                                | 258                                                  | Company name:<br>Created by:<br>Phone: |               |  |  |  |
|-----|----------------------------------------------------------------------------------------------------------------------------------------------------------------------------------------------------------------------------------------------------------------------------------------------------------------------------------------------------------------------------------------------------------------------------------------|------------------------------------------------------|----------------------------------------|---------------|--|--|--|
|     |                                                                                                                                                                                                                                                                                                                                                                                                                                        |                                                      | Date:                                  | 02/02/2021    |  |  |  |
| ty. | Description                                                                                                                                                                                                                                                                                                                                                                                                                            |                                                      |                                        |               |  |  |  |
| 1   | МТА 90-350 А-W-А-Т                                                                                                                                                                                                                                                                                                                                                                                                                     |                                                      |                                        |               |  |  |  |
|     | Product No.: 97989250                                                                                                                                                                                                                                                                                                                                                                                                                  | Note! Product pictu                                  | re may differ from a                   | ctual product |  |  |  |
|     | Low pressure immersible centrifugal pump for installation, in filtering systems or conveyer systems in the machine tool industry.<br>The pump has the following characteristics:                                                                                                                                                                                                                                                       |                                                      |                                        |               |  |  |  |
|     | <ul> <li>The pump is closed-coupled without shaft seal.</li> <li>Phase: <ul> <li>The pump is fitted with a 3-phase integrated motor.</li> </ul> </li> <li>Open impeller allows particles to pass through pump</li> <li>Impeller: <ul> <li>Impeller is made of PAA GF50.</li> </ul> </li> <li>Motor stool and pump housing are made of cast iron.</li> <li>The pump has no wearing parts.</li> </ul> <li>Immersion depth: 348 mmmm</li> |                                                      |                                        |               |  |  |  |
|     | Liquid:<br>Pumped liquid:<br>Liquid temperature range:<br>Selected liquid temperature:<br>Density:                                                                                                                                                                                                                                                                                                                                     | Water<br>0 60 °C<br>20 °C<br>998.2 kg/m <sup>3</sup> |                                        |               |  |  |  |
|     | Technical:<br>Rated flow:<br>Rated head:<br>Approvals on nameplate:<br>Cable entry:                                                                                                                                                                                                                                                                                                                                                    | 80 l/min<br>4.7 m<br>CE<br>22                        |                                        |               |  |  |  |
|     | Materials:<br>Pump housing:                                                                                                                                                                                                                                                                                                                                                                                                            | Cast iron<br>DIN WNr. GG20                           |                                        |               |  |  |  |
|     | Impeller:                                                                                                                                                                                                                                                                                                                                                                                                                              | ASTM A48-CL30<br>PAA GF50                            |                                        |               |  |  |  |
|     | Installation:<br>Maximum ambient temperature:<br>Pump outlet:<br>Port-to-port length:                                                                                                                                                                                                                                                                                                                                                  | 40 °C<br>G 3/4<br>348 mm                             |                                        |               |  |  |  |
|     | Electrical data:<br>Power input - P1:<br>Mains frequency:                                                                                                                                                                                                                                                                                                                                                                              | 270 W<br>50 Hz                                       |                                        |               |  |  |  |