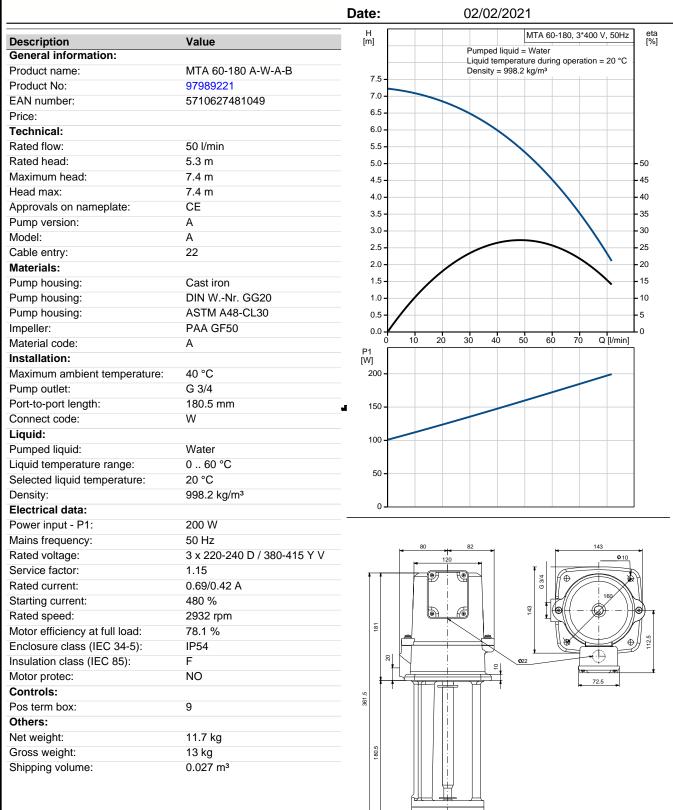

|     | GRUNDFO                                                                                                                           |                                                              | Company name:<br>Created by:<br>Phone: |               |  |
|-----|-----------------------------------------------------------------------------------------------------------------------------------|--------------------------------------------------------------|----------------------------------------|---------------|--|
|     | GRONDFC                                                                                                                           |                                                              | Date:                                  | 02/02/2021    |  |
| ty. | Description                                                                                                                       |                                                              |                                        |               |  |
| 1   | MTA 60-180 A-W-A-B                                                                                                                |                                                              |                                        |               |  |
|     |                                                                                                                                   |                                                              |                                        |               |  |
|     |                                                                                                                                   | Note! Product pictu                                          | re may differ from ac                  | stual product |  |
|     | Product No.: 97989221                                                                                                             |                                                              |                                        |               |  |
|     | Low pressure immersible centrifugal pump for installation, in filtering systems or conveyer systems in the machine tool industry. |                                                              |                                        |               |  |
|     | Phase:<br>- Open impeller allows part<br>Impeller:<br>- Motor stool and pump hou<br>- The pump has no wearing<br>Immersion depth: | - Impeller is made of c                                      | h pump<br>of PAA GF50.                 |               |  |
|     | Liquid                                                                                                                            |                                                              |                                        |               |  |
|     | Liquid:<br>Pumped liquid:                                                                                                         | Water                                                        |                                        |               |  |
|     | Liquid temperature range:                                                                                                         | 0 60 °C                                                      |                                        |               |  |
|     | Selected liquid temperature:                                                                                                      | 20 °C                                                        |                                        |               |  |
|     | Density:                                                                                                                          | 998.2 kg/m <sup>3</sup>                                      |                                        |               |  |
|     |                                                                                                                                   |                                                              |                                        |               |  |
|     | Technical:<br>Rated flow:                                                                                                         | 50 l/min                                                     |                                        |               |  |
|     | Rated flow:<br>Rated head:                                                                                                        | 50 l/min<br>5.3 m                                            |                                        |               |  |
|     | Approvals on nameplate:                                                                                                           | CE                                                           |                                        |               |  |
|     | Cable entry:                                                                                                                      | 22                                                           |                                        |               |  |
|     |                                                                                                                                   |                                                              |                                        |               |  |
|     | Materials:                                                                                                                        |                                                              |                                        |               |  |
|     |                                                                                                                                   | Cast iron                                                    |                                        |               |  |
|     | Pump housing:                                                                                                                     | DIN WNr. GG20                                                |                                        |               |  |
|     | Impeller:                                                                                                                         |                                                              |                                        |               |  |
|     |                                                                                                                                   | DIN WNr. GG20<br>ASTM A48-CL30                               |                                        |               |  |
|     | Impeller:<br>Installation:<br>Maximum ambient temperature:                                                                        | DIN WNr. GG20<br>ASTM A48-CL30<br>PAA GF50<br>40 °C          |                                        |               |  |
|     | Impeller:<br>Installation:<br>Maximum ambient temperature:<br>Pump outlet:                                                        | DIN WNr. GG20<br>ASTM A48-CL30<br>PAA GF50<br>40 °C<br>G 3/4 |                                        |               |  |
|     | Impeller:<br>Installation:<br>Maximum ambient temperature:                                                                        | DIN WNr. GG20<br>ASTM A48-CL30<br>PAA GF50<br>40 °C          |                                        |               |  |
|     | Impeller:<br>Installation:<br>Maximum ambient temperature:<br>Pump outlet:<br>Port-to-port length:                                | DIN WNr. GG20<br>ASTM A48-CL30<br>PAA GF50<br>40 °C<br>G 3/4 |                                        |               |  |
|     | Impeller:<br>Installation:<br>Maximum ambient temperature:<br>Pump outlet:                                                        | DIN WNr. GG20<br>ASTM A48-CL30<br>PAA GF50<br>40 °C<br>G 3/4 |                                        |               |  |

Company name:

|    | GRUNDF                                                                                                                                                                                  | osX                                                                                    | Created by:<br>Phone: |            |  |
|----|-----------------------------------------------------------------------------------------------------------------------------------------------------------------------------------------|----------------------------------------------------------------------------------------|-----------------------|------------|--|
|    |                                                                                                                                                                                         |                                                                                        | Date:                 | 02/02/2021 |  |
| у. | Description                                                                                                                                                                             |                                                                                        |                       |            |  |
|    | Rated voltage:<br>Service factor:<br>Rated current:<br>Starting current:<br>Rated speed:<br>Motor efficiency at full load:<br>Enclosure class (IEC 34-5):<br>Insulation class (IEC 85): | 3 x 220-240 D / 380<br>1.15<br>0.69/0.42 A<br>480 %<br>2932 rpm<br>78.1 %<br>IP54<br>F | -415 Y V              |            |  |
|    | Others:<br>Net weight:<br>Gross weight:<br>Shipping volume:                                                                                                                             | 11.7 kg<br>13 kg<br>0.027 m³                                                           |                       |            |  |
|    |                                                                                                                                                                                         |                                                                                        |                       |            |  |
|    |                                                                                                                                                                                         |                                                                                        |                       |            |  |
|    |                                                                                                                                                                                         |                                                                                        |                       |            |  |
|    |                                                                                                                                                                                         |                                                                                        |                       |            |  |
|    |                                                                                                                                                                                         |                                                                                        |                       |            |  |
|    |                                                                                                                                                                                         |                                                                                        |                       |            |  |
|    |                                                                                                                                                                                         |                                                                                        |                       |            |  |
|    |                                                                                                                                                                                         |                                                                                        |                       |            |  |
|    |                                                                                                                                                                                         |                                                                                        |                       |            |  |