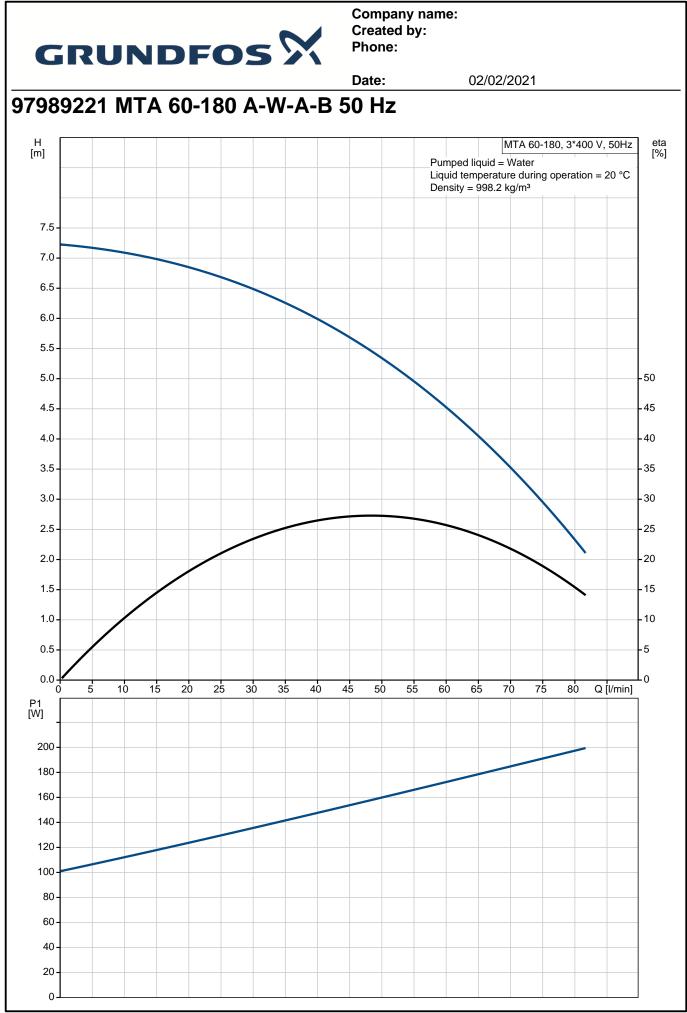

|     | GRUNDFO                                                                                                                           |                                                              | Company name:<br>Created by:<br>Phone: |               |  |
|-----|-----------------------------------------------------------------------------------------------------------------------------------|--------------------------------------------------------------|----------------------------------------|---------------|--|
|     | GRONDFC                                                                                                                           |                                                              | Date:                                  | 02/02/2021    |  |
| ty. | Description                                                                                                                       |                                                              |                                        |               |  |
| 1   | MTA 60-180 A-W-A-B                                                                                                                |                                                              |                                        |               |  |
|     |                                                                                                                                   |                                                              |                                        |               |  |
|     |                                                                                                                                   | Note! Product pictu                                          | re may differ from ac                  | stual product |  |
|     | Product No.: 97989221                                                                                                             |                                                              |                                        |               |  |
|     | Low pressure immersible centrifugal pump for installation, in filtering systems or conveyer systems in the machine tool industry. |                                                              |                                        |               |  |
|     | Phase:<br>- Open impeller allows part<br>Impeller:<br>- Motor stool and pump hou<br>- The pump has no wearing<br>Immersion depth: | - Impeller is made of c                                      | h pump<br>of PAA GF50.                 |               |  |
|     | Liquid                                                                                                                            |                                                              |                                        |               |  |
|     | Liquid:<br>Pumped liquid:                                                                                                         | Water                                                        |                                        |               |  |
|     | Liquid temperature range:                                                                                                         | 0 60 °C                                                      |                                        |               |  |
|     | Selected liquid temperature:                                                                                                      | 20 °C                                                        |                                        |               |  |
|     | Density:                                                                                                                          | 998.2 kg/m <sup>3</sup>                                      |                                        |               |  |
|     |                                                                                                                                   |                                                              |                                        |               |  |
|     | Technical:<br>Rated flow:                                                                                                         | 50 l/min                                                     |                                        |               |  |
|     | Rated flow:<br>Rated head:                                                                                                        | 50 l/min<br>5.3 m                                            |                                        |               |  |
|     | Approvals on nameplate:                                                                                                           | CE                                                           |                                        |               |  |
|     | Cable entry:                                                                                                                      | 22                                                           |                                        |               |  |
|     |                                                                                                                                   |                                                              |                                        |               |  |
|     | Materials:                                                                                                                        |                                                              |                                        |               |  |
|     |                                                                                                                                   | Cast iron                                                    |                                        |               |  |
|     | Pump housing:                                                                                                                     | DIN WNr. GG20                                                |                                        |               |  |
|     | Impeller:                                                                                                                         |                                                              |                                        |               |  |
|     |                                                                                                                                   | DIN WNr. GG20<br>ASTM A48-CL30                               |                                        |               |  |
|     | Impeller:<br>Installation:<br>Maximum ambient temperature:                                                                        | DIN WNr. GG20<br>ASTM A48-CL30<br>PAA GF50<br>40 °C          |                                        |               |  |
|     | Impeller:<br>Installation:<br>Maximum ambient temperature:<br>Pump outlet:                                                        | DIN WNr. GG20<br>ASTM A48-CL30<br>PAA GF50<br>40 °C<br>G 3/4 |                                        |               |  |
|     | Impeller:<br>Installation:<br>Maximum ambient temperature:                                                                        | DIN WNr. GG20<br>ASTM A48-CL30<br>PAA GF50<br>40 °C          |                                        |               |  |
|     | Impeller:<br>Installation:<br>Maximum ambient temperature:<br>Pump outlet:<br>Port-to-port length:                                | DIN WNr. GG20<br>ASTM A48-CL30<br>PAA GF50<br>40 °C<br>G 3/4 |                                        |               |  |
|     | Impeller:<br>Installation:<br>Maximum ambient temperature:<br>Pump outlet:                                                        | DIN WNr. GG20<br>ASTM A48-CL30<br>PAA GF50<br>40 °C<br>G 3/4 |                                        |               |  |