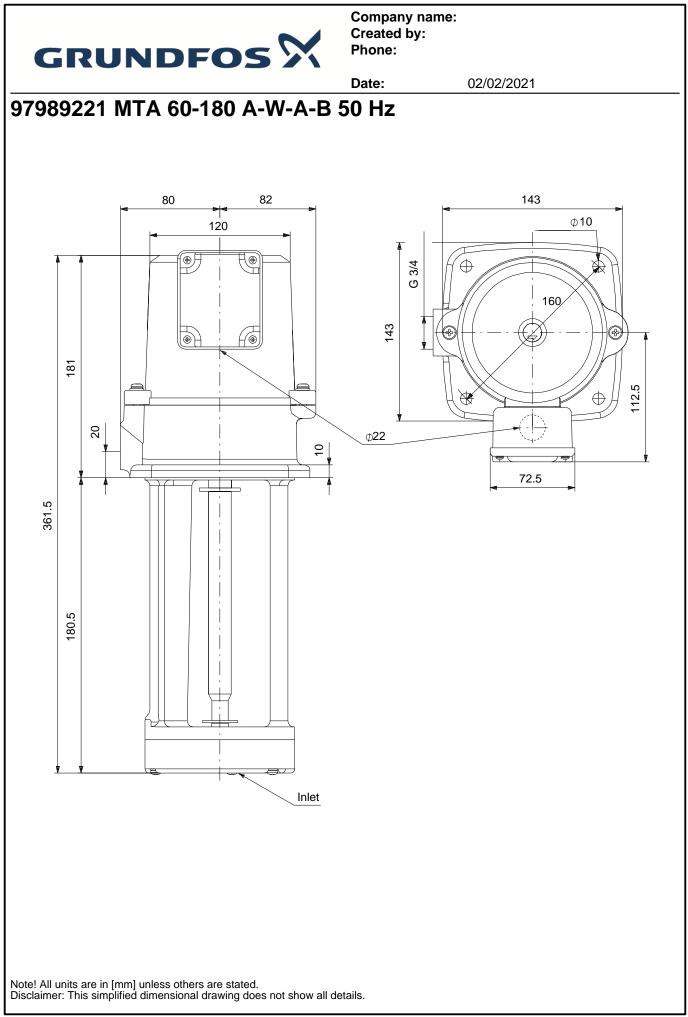

|     | GRUNDFO                                                                                                                           |                                                              | Company name:<br>Created by:<br>Phone: |               |  |
|-----|-----------------------------------------------------------------------------------------------------------------------------------|--------------------------------------------------------------|----------------------------------------|---------------|--|
|     | GRONDFC                                                                                                                           |                                                              | Date:                                  | 02/02/2021    |  |
| ty. | Description                                                                                                                       |                                                              |                                        |               |  |
| 1   | MTA 60-180 A-W-A-B                                                                                                                |                                                              |                                        |               |  |
|     |                                                                                                                                   |                                                              |                                        |               |  |
|     |                                                                                                                                   | Note! Product pictu                                          | re may differ from ac                  | stual product |  |
|     | Product No.: 97989221                                                                                                             |                                                              |                                        |               |  |
|     | Low pressure immersible centrifugal pump for installation, in filtering systems or conveyer systems in the machine tool industry. |                                                              |                                        |               |  |
|     | Phase:<br>- Open impeller allows part<br>Impeller:<br>- Motor stool and pump hou<br>- The pump has no wearing<br>Immersion depth: | - Impeller is made of c                                      | h pump<br>of PAA GF50.                 |               |  |
|     | Liquid                                                                                                                            |                                                              |                                        |               |  |
|     | Liquid:<br>Pumped liquid:                                                                                                         | Water                                                        |                                        |               |  |
|     | Liquid temperature range:                                                                                                         | 0 60 °C                                                      |                                        |               |  |
|     | Selected liquid temperature:                                                                                                      | 20 °C                                                        |                                        |               |  |
|     | Density:                                                                                                                          | 998.2 kg/m <sup>3</sup>                                      |                                        |               |  |
|     |                                                                                                                                   |                                                              |                                        |               |  |
|     | Technical:<br>Rated flow:                                                                                                         | 50 l/min                                                     |                                        |               |  |
|     | Rated flow:<br>Rated head:                                                                                                        | 50 l/min<br>5.3 m                                            |                                        |               |  |
|     | Approvals on nameplate:                                                                                                           | CE                                                           |                                        |               |  |
|     | Cable entry:                                                                                                                      | 22                                                           |                                        |               |  |
|     |                                                                                                                                   |                                                              |                                        |               |  |
|     | Materials:                                                                                                                        |                                                              |                                        |               |  |
|     |                                                                                                                                   | Cast iron                                                    |                                        |               |  |
|     | Pump housing:                                                                                                                     | DIN WNr. GG20                                                |                                        |               |  |
|     | Impeller:                                                                                                                         |                                                              |                                        |               |  |
|     |                                                                                                                                   | DIN WNr. GG20<br>ASTM A48-CL30                               |                                        |               |  |
|     | Impeller:<br>Installation:<br>Maximum ambient temperature:                                                                        | DIN WNr. GG20<br>ASTM A48-CL30<br>PAA GF50<br>40 °C          |                                        |               |  |
|     | Impeller:<br>Installation:<br>Maximum ambient temperature:<br>Pump outlet:                                                        | DIN WNr. GG20<br>ASTM A48-CL30<br>PAA GF50<br>40 °C<br>G 3/4 |                                        |               |  |
|     | Impeller:<br>Installation:<br>Maximum ambient temperature:                                                                        | DIN WNr. GG20<br>ASTM A48-CL30<br>PAA GF50<br>40 °C          |                                        |               |  |
|     | Impeller:<br>Installation:<br>Maximum ambient temperature:<br>Pump outlet:<br>Port-to-port length:                                | DIN WNr. GG20<br>ASTM A48-CL30<br>PAA GF50<br>40 °C<br>G 3/4 |                                        |               |  |
|     | Impeller:<br>Installation:<br>Maximum ambient temperature:<br>Pump outlet:                                                        | DIN WNr. GG20<br>ASTM A48-CL30<br>PAA GF50<br>40 °C<br>G 3/4 |                                        |               |  |