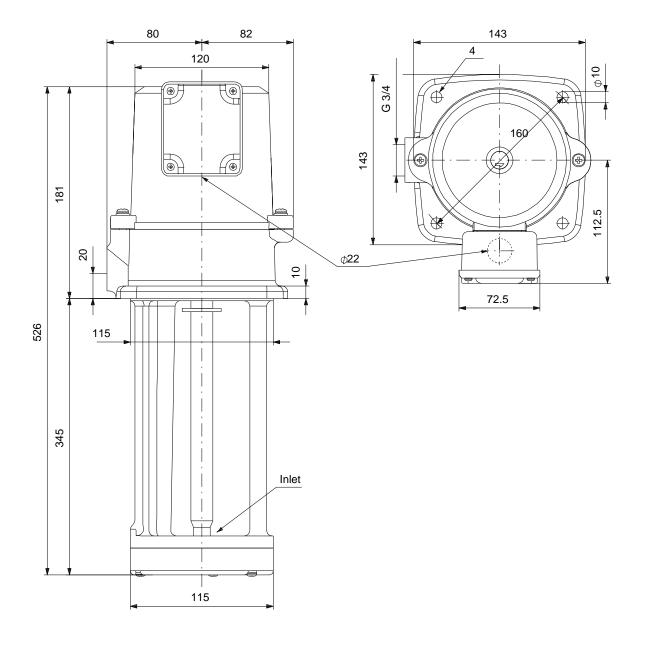

## 97989206 MTA 60-350 A-W-A-T 50 Hz

Note! All units are in [mm] unless others are stated. Disclaimer: This simplified dimensional drawing does not show all details.