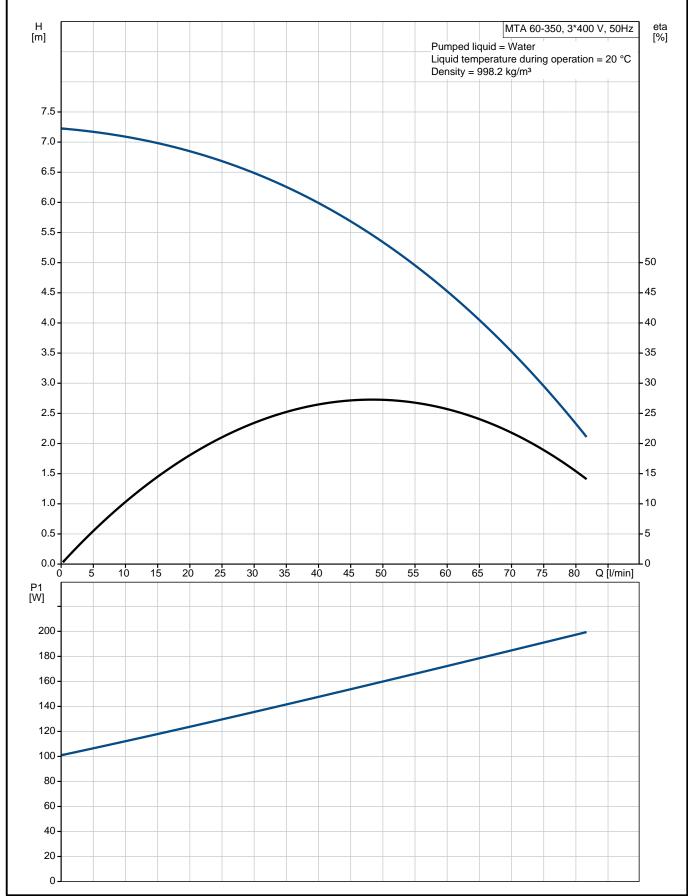

Technical:

Rated flow: 50 l/min Rated head: 5.3 m Approvals on nameplate: CE Cable entry: 22

Materials:

Pump housing: Cast iron

> DIN W.-Nr. GG20 ASTM A48-CL30

Impeller: PAA GF50

Installation:

Maximum ambient temperature: 40 °C G 3/4 Pump outlet: Port-to-port length: 345 mm

## 97989206 MTA 60-350 A-W-A-T 50 Hz

**Date:** 02/02/2021

| Description                                                   | Value                       |
|---------------------------------------------------------------|-----------------------------|
| General information:                                          |                             |
| Product name:                                                 | MTA 60-350 A-W-A-T          |
| Product No:                                                   | 97989206                    |
| EAN number:                                                   | 5710627480974               |
| Price:                                                        |                             |
| Technical:                                                    |                             |
| Rated flow:                                                   | 50 l/min                    |
| Rated head:                                                   | 5.3 m                       |
| Maximum head:                                                 | 7.4 m                       |
| Head max:                                                     | 7.4 m                       |
| Approvals on nameplate:                                       | CE                          |
| Pump version:                                                 | A                           |
| Model:                                                        | A                           |
| Cable entry:                                                  | 22                          |
| Materials:                                                    |                             |
| Pump housing:                                                 | Cast iron                   |
| Pump housing:                                                 | DIN WNr. GG20               |
| Pump housing:                                                 | ASTM A48-CL30               |
| Impeller:                                                     | PAA GF50                    |
| Material code:                                                | A                           |
| Installation:                                                 |                             |
| Maximum ambient temperature:                                  | 40 °C                       |
| Pump outlet:                                                  | G 3/4                       |
| Port-to-port length:                                          | 345 mm                      |
| Connect code:                                                 | W                           |
| Liquid:                                                       | ••                          |
| Pumped liquid:                                                | Water                       |
| Liquid temperature range:                                     | 0 60 °C                     |
| Selected liquid temperature:                                  | 20 °C                       |
| Density:                                                      | 998.2 kg/m³                 |
| Electrical data:                                              | ooo.z ng/m                  |
| Power input - P1:                                             | 200 W                       |
| Mains frequency:                                              | 50 Hz                       |
| Rated voltage:                                                | 3 x 220-240 D / 380-415 Y V |
| Service factor:                                               | 1.15                        |
| Rated current:                                                | 0.69/0.42 A                 |
| Starting current:                                             | 480 %                       |
| Rated speed:                                                  | 2932 rpm                    |
|                                                               |                             |
| Motor efficiency at full load:<br>Enclosure class (IEC 34-5): | 78.1 %<br>IP54              |
| , ,                                                           |                             |
| Insulation class (IEC 85):                                    | F                           |
| Motor protec:                                                 | NO                          |
| Controls:                                                     | 0                           |
| Pos term box:                                                 | 9                           |
| Others:                                                       | 40.01                       |
| Net weight:                                                   | 12.9 kg                     |
| Gross weight:                                                 | 14.7 kg                     |
| Shipping volume:                                              | 0.027 m <sup>3</sup>        |