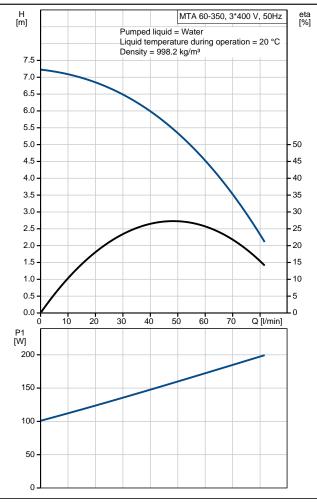

Technical:

Rated flow: 50 l/min Rated head: 5.3 m Approvals on nameplate: CE Cable entry: 22

Materials:

Pump housing: Cast iron

> DIN W.-Nr. GG20 ASTM A48-CL30

Impeller: PAA GF50

Installation:

Maximum ambient temperature: 40 °C G 3/4 Pump outlet: Port-to-port length: 345 mm

## 97989206 MTA 60-350 A-W-A-T 50 Hz

**Date:** 02/02/2021

| Description                                                   | Value                       |
|---------------------------------------------------------------|-----------------------------|
| General information:                                          |                             |
| Product name:                                                 | MTA 60-350 A-W-A-T          |
| Product No:                                                   | 97989206                    |
| EAN number:                                                   | 5710627480974               |
| Price:                                                        |                             |
| Technical:                                                    |                             |
| Rated flow:                                                   | 50 l/min                    |
| Rated head:                                                   | 5.3 m                       |
| Maximum head:                                                 | 7.4 m                       |
| Head max:                                                     | 7.4 m                       |
| Approvals on nameplate:                                       | CE                          |
| Pump version:                                                 | A                           |
| Model:                                                        | A                           |
| Cable entry:                                                  | 22                          |
| Materials:                                                    |                             |
| Pump housing:                                                 | Cast iron                   |
| Pump housing:                                                 | DIN WNr. GG20               |
| Pump housing:                                                 | ASTM A48-CL30               |
| Impeller:                                                     | PAA GF50                    |
| Material code:                                                | A                           |
| Installation:                                                 |                             |
| Maximum ambient temperature:                                  | 40 °C                       |
| Pump outlet:                                                  | G 3/4                       |
| Port-to-port length:                                          | 345 mm                      |
| Connect code:                                                 | W                           |
| Liquid:                                                       | ••                          |
| Pumped liquid:                                                | Water                       |
| Liquid temperature range:                                     | 0 60 °C                     |
| Selected liquid temperature:                                  | 20 °C                       |
| Density:                                                      | 998.2 kg/m³                 |
| Electrical data:                                              | ooo.z ng/m                  |
| Power input - P1:                                             | 200 W                       |
| Mains frequency:                                              | 50 Hz                       |
| Rated voltage:                                                | 3 x 220-240 D / 380-415 Y V |
| Service factor:                                               | 1.15                        |
| Rated current:                                                | 0.69/0.42 A                 |
| Starting current:                                             | 480 %                       |
| Rated speed:                                                  | 2932 rpm                    |
|                                                               |                             |
| Motor efficiency at full load:<br>Enclosure class (IEC 34-5): | 78.1 %<br>IP54              |
| , ,                                                           |                             |
| Insulation class (IEC 85):                                    | F                           |
| Motor protec:                                                 | NO                          |
| Controls:                                                     | 0                           |
| Pos term box:                                                 | 9                           |
| Others:                                                       | 40.01                       |
| Net weight:                                                   | 12.9 kg                     |
| Gross weight:                                                 | 14.7 kg                     |
| Shipping volume:                                              | 0.027 m <sup>3</sup>        |