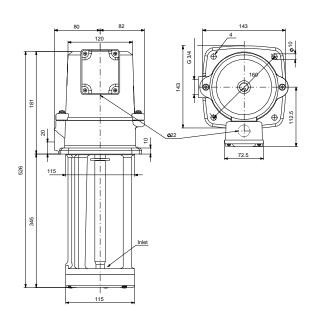

## 97989206 MTA 60-350 A-W-A-T 50 Hz

Note! All units are in [mm] unless others are stated. Disclaimer: This simplified dimensional drawing does not show all details.