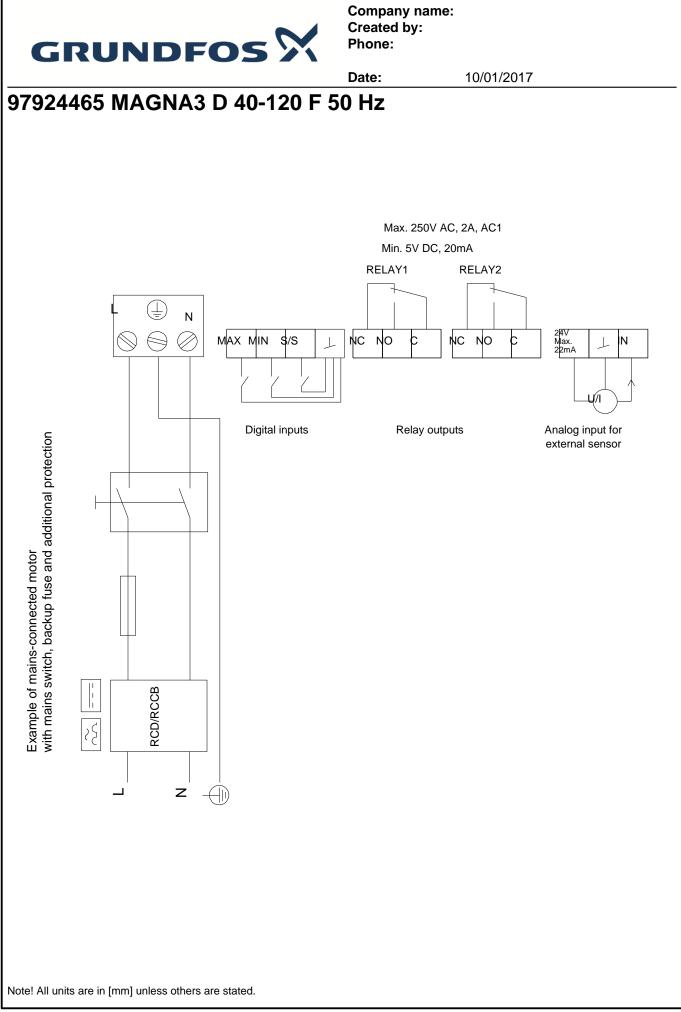

|          |      |                                                                                                                                                                                                                                                                                                                                                                                                                                            | Company na<br>Created by:<br>Phone: | me:                                          |  |  |  |  |  |
|----------|------|--------------------------------------------------------------------------------------------------------------------------------------------------------------------------------------------------------------------------------------------------------------------------------------------------------------------------------------------------------------------------------------------------------------------------------------------|-------------------------------------|----------------------------------------------|--|--|--|--|--|
| G        | R    | UNDFOS 🕅                                                                                                                                                                                                                                                                                                                                                                                                                                   | Date:                               | 10/01/2017                                   |  |  |  |  |  |
| Position | Qty. | Description                                                                                                                                                                                                                                                                                                                                                                                                                                | Dale.                               | 10/01/2017                                   |  |  |  |  |  |
|          | 1    | MAGNA3 D 40-120 F                                                                                                                                                                                                                                                                                                                                                                                                                          |                                     |                                              |  |  |  |  |  |
|          |      |                                                                                                                                                                                                                                                                                                                                                                                                                                            |                                     |                                              |  |  |  |  |  |
|          |      |                                                                                                                                                                                                                                                                                                                                                                                                                                            |                                     |                                              |  |  |  |  |  |
|          |      | Product No.: 97924465                                                                                                                                                                                                                                                                                                                                                                                                                      |                                     |                                              |  |  |  |  |  |
|          |      | MAGNA3 – More than a pump                                                                                                                                                                                                                                                                                                                                                                                                                  |                                     |                                              |  |  |  |  |  |
|          |      | With its unrivalled efficiency, all-encompassing range and built-in communication capabilities plus functionalities replacing system components, the MAGNA3 is ideal for engineers and specifiers looking to create high-performance systems for buildings.<br>This pump in the Grundfos Master Class will fit both heating and cooling applications perfectly, making it the obvious choice for almost any building project – old or new. |                                     |                                              |  |  |  |  |  |
|          |      |                                                                                                                                                                                                                                                                                                                                                                                                                                            |                                     |                                              |  |  |  |  |  |
|          |      | The MAGNA3 is of the canned-rotor type, i.e. pump and motor form an integral unit without shaft seal and with only two gaskets for sealing. The bearings are lubricated by the pumped liquid.                                                                                                                                                                                                                                              |                                     |                                              |  |  |  |  |  |
|          |      | The innovative clamp with only one screw enables easy repositioning of the pump head.<br>The MAGNA3 is a pump with no maintenance requirements and with extremely low Life Cycle Cost.                                                                                                                                                                                                                                                     |                                     |                                              |  |  |  |  |  |
|          |      | The pump is characterised by the following<br>• controller integrated in the control box                                                                                                                                                                                                                                                                                                                                                   | :                                   |                                              |  |  |  |  |  |
|          |      | <ul> <li>control panel with TFT display on the cont</li> <li>control box prepared for optional CIM mod</li> </ul>                                                                                                                                                                                                                                                                                                                          | dules                               |                                              |  |  |  |  |  |
|          |      | <ul> <li>built-in differential-pressure and temperate</li> <li>cast-iron pump housing (depending on model)</li> </ul>                                                                                                                                                                                                                                                                                                                      |                                     |                                              |  |  |  |  |  |
|          |      | <ul> <li>carbon-fibre-reinforced composite rotor ca</li> <li>stainless-steel bearing plate and rotor classifier</li> </ul>                                                                                                                                                                                                                                                                                                                 |                                     |                                              |  |  |  |  |  |
|          |      | <ul> <li>aluminium alloy stator housing</li> </ul>                                                                                                                                                                                                                                                                                                                                                                                         | uung                                |                                              |  |  |  |  |  |
|          |      | • air-cooled power electronics<br>The MAGNA3 is a single-phase pump.                                                                                                                                                                                                                                                                                                                                                                       |                                     |                                              |  |  |  |  |  |
|          |      | Characteristic features <ul> <li>AUTOADAPT.</li> </ul>                                                                                                                                                                                                                                                                                                                                                                                     |                                     |                                              |  |  |  |  |  |
|          |      | • FLOWADAPT and FLOWLIMIT (more that valves).                                                                                                                                                                                                                                                                                                                                                                                              | n a pump functio                    | n as it reduces the need for pump throttling |  |  |  |  |  |
|          |      | <ul><li>Proportional-pressure control.</li><li>Constant-pressure control.</li></ul>                                                                                                                                                                                                                                                                                                                                                        |                                     |                                              |  |  |  |  |  |
|          |      | <ul> <li>Constant-temperature control.</li> <li>Constant-curve duty.</li> </ul>                                                                                                                                                                                                                                                                                                                                                            |                                     |                                              |  |  |  |  |  |
|          |      | Max. or min. curve duty.                                                                                                                                                                                                                                                                                                                                                                                                                   |                                     |                                              |  |  |  |  |  |
|          |      | <ul><li>Automatic Night Setback.</li><li>No external motor protection required.</li></ul>                                                                                                                                                                                                                                                                                                                                                  |                                     |                                              |  |  |  |  |  |
|          |      | <ul> <li>Insulating shells supplied with single-head</li> </ul>                                                                                                                                                                                                                                                                                                                                                                            | I pumps for heati                   | ng systems.                                  |  |  |  |  |  |
|          |      | • Large temperature range where the liquid of each other.                                                                                                                                                                                                                                                                                                                                                                                  | temperature and                     | the ambient temperature are independent      |  |  |  |  |  |
|          |      | Communication<br>The MAGNA3 enables communication via t                                                                                                                                                                                                                                                                                                                                                                                    | he following:                       |                                              |  |  |  |  |  |
|          |      | <ul> <li>wireless Grundfos GO Remote</li> <li>fieldbus communication via CIM modules</li> </ul>                                                                                                                                                                                                                                                                                                                                            |                                     |                                              |  |  |  |  |  |
|          |      | <ul> <li>digital inputs</li> </ul>                                                                                                                                                                                                                                                                                                                                                                                                         |                                     |                                              |  |  |  |  |  |
|          |      | <ul><li>relay outputs</li><li>analog input (more than a pump function a</li></ul>                                                                                                                                                                                                                                                                                                                                                          | as heat energy m                    | neter)                                       |  |  |  |  |  |
|          |      |                                                                                                                                                                                                                                                                                                                                                                                                                                            |                                     |                                              |  |  |  |  |  |