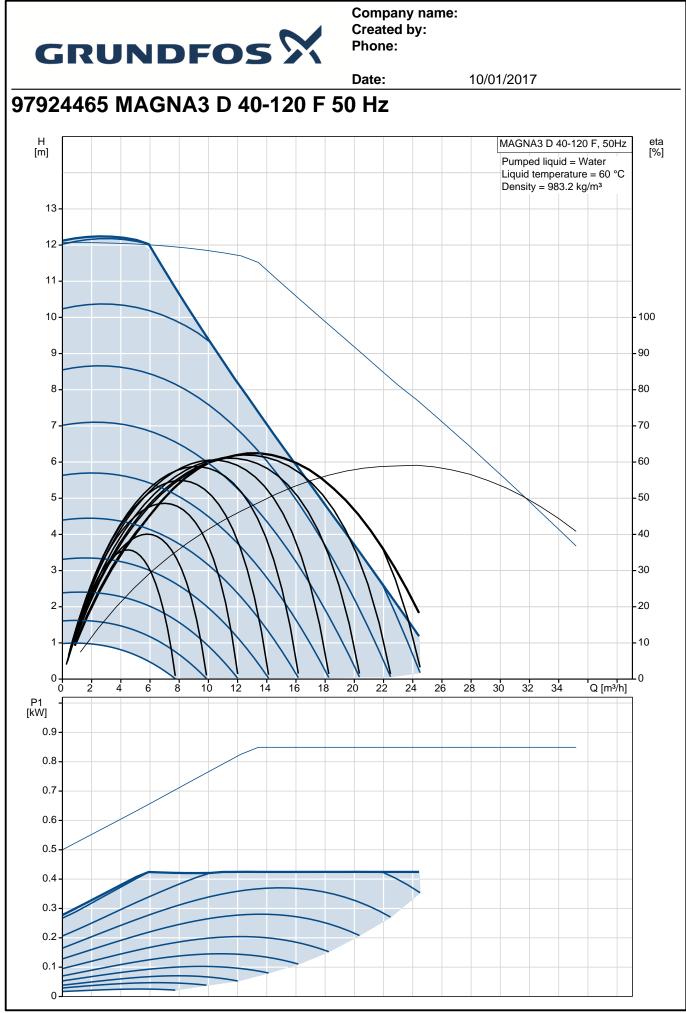

Company name: Created by: Phone:

|        | 04   | Description                                                         | Date:                       | 10/01/2017                                                                    |
|--------|------|---------------------------------------------------------------------|-----------------------------|-------------------------------------------------------------------------------|
| sition | Qty. |                                                                     |                             |                                                                               |
|        |      | Motor and electronic controller                                     |                             |                                                                               |
|        |      | The MAGNA3 incorporates a 4-p                                       | ole synchronous, perman     | ent-magnet motor (PM motor). This motor nal asynchronous squirrel-cage motor. |
|        |      |                                                                     |                             |                                                                               |
|        |      | The pump speed is controlled by<br>A differential-pressure and temp |                             |                                                                               |
|        |      | A differential-pressure and temp                                    | erature sensor is incorpora | ated in the pump.                                                             |
|        |      | Liquid:                                                             |                             |                                                                               |
|        |      | Pumped liquid:                                                      | Water                       |                                                                               |
|        |      | Liquid temperature range:                                           | -10 110 °C                  |                                                                               |
|        |      | Liquid temp:                                                        | 60 °C                       |                                                                               |
|        |      | Density:                                                            | 983.2 kg/m³                 |                                                                               |
|        |      |                                                                     |                             |                                                                               |
|        |      | Technical:                                                          |                             |                                                                               |
|        |      | TF class:                                                           | 110                         |                                                                               |
|        |      | Approvals on nameplate:                                             | CE,VDE,EAC                  |                                                                               |
|        |      | Materials:                                                          |                             |                                                                               |
|        |      | Pump housing:                                                       | Cast iron                   |                                                                               |
|        |      | Fump housing.                                                       | EN-GJL-250                  |                                                                               |
|        |      |                                                                     | ASTM A48-250B               |                                                                               |
|        |      | Impeller:                                                           | PES 30%GF                   |                                                                               |
|        |      |                                                                     |                             |                                                                               |
|        |      | Installation:                                                       |                             |                                                                               |
|        |      | Range of ambient temperature:                                       |                             |                                                                               |
|        |      | Maximum operating pressure:                                         | 10 bar                      |                                                                               |
|        |      | Flange standard:                                                    | DIN                         |                                                                               |
|        |      | Pipe connection:                                                    | DN 40                       |                                                                               |
|        |      | Pressure stage:                                                     | PN6/10                      |                                                                               |
|        |      | Port-to-port length:                                                | 250 mm                      |                                                                               |
|        |      | Electrical data:                                                    |                             |                                                                               |
|        |      | Power input - P1:                                                   | 16 439 W                    |                                                                               |
|        |      | Mains frequency:                                                    | 50 Hz                       |                                                                               |
|        |      | Rated voltage:                                                      | 1 x 230 V                   |                                                                               |
|        |      | Maximum current consumption:                                        |                             |                                                                               |
|        |      | Enclosure class (IEC 34-5):                                         | X4D                         |                                                                               |
|        |      | Insulation class (IEC 85):                                          | F                           |                                                                               |
|        |      |                                                                     |                             |                                                                               |
|        |      | Others:                                                             |                             |                                                                               |
|        |      | Label:                                                              | Grundfos Blueflux           |                                                                               |
|        |      | Energy (EEI):                                                       | 0.18<br>21.2 kg             |                                                                               |
|        |      | Net weight:                                                         | 31.3 kg                     |                                                                               |
|        |      | Gross weight:<br>Shipping volume:                                   | 35.2 kg<br>87.2 m³          |                                                                               |
|        |      | Shipping volume.                                                    | 07.2 11                     |                                                                               |
|        |      |                                                                     |                             |                                                                               |
|        |      |                                                                     |                             |                                                                               |
|        |      |                                                                     |                             |                                                                               |
|        |      |                                                                     |                             |                                                                               |
|        |      |                                                                     |                             |                                                                               |
|        |      |                                                                     |                             |                                                                               |
|        |      |                                                                     |                             |                                                                               |
|        |      |                                                                     |                             |                                                                               |
|        |      |                                                                     |                             |                                                                               |
|        |      |                                                                     |                             |                                                                               |
|        |      |                                                                     |                             |                                                                               |
|        |      |                                                                     |                             |                                                                               |
|        |      |                                                                     |                             |                                                                               |