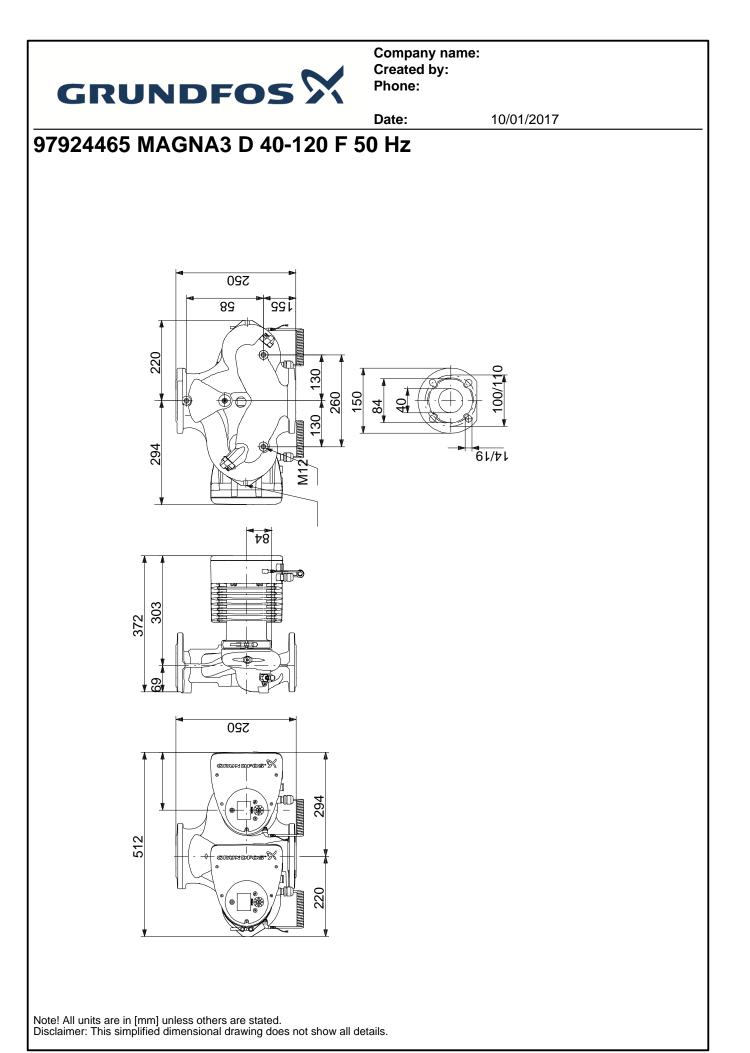

Company name: Created by: Phone:

|        | 04   | Description                                                         | Date:                       | 10/01/2017                                                                    |
|--------|------|---------------------------------------------------------------------|-----------------------------|-------------------------------------------------------------------------------|
| sition | Qty. |                                                                     |                             |                                                                               |
|        |      | Motor and electronic controller                                     |                             |                                                                               |
|        |      | The MAGNA3 incorporates a 4-p                                       | ole synchronous, perman     | ent-magnet motor (PM motor). This motor nal asynchronous squirrel-cage motor. |
|        |      |                                                                     |                             |                                                                               |
|        |      | The pump speed is controlled by<br>A differential-pressure and temp |                             |                                                                               |
|        |      | A differential-pressure and temp                                    | erature sensor is incorpora | ated in the pump.                                                             |
|        |      | Liquid:                                                             |                             |                                                                               |
|        |      | Pumped liquid:                                                      | Water                       |                                                                               |
|        |      | Liquid temperature range:                                           | -10 110 °C                  |                                                                               |
|        |      | Liquid temp:                                                        | 60 °C                       |                                                                               |
|        |      | Density:                                                            | 983.2 kg/m³                 |                                                                               |
|        |      |                                                                     |                             |                                                                               |
|        |      | Technical:                                                          |                             |                                                                               |
|        |      | TF class:                                                           | 110                         |                                                                               |
|        |      | Approvals on nameplate:                                             | CE,VDE,EAC                  |                                                                               |
|        |      | Materials:                                                          |                             |                                                                               |
|        |      | Pump housing:                                                       | Cast iron                   |                                                                               |
|        |      | Fump housing.                                                       | EN-GJL-250                  |                                                                               |
|        |      |                                                                     | ASTM A48-250B               |                                                                               |
|        |      | Impeller:                                                           | PES 30%GF                   |                                                                               |
|        |      |                                                                     |                             |                                                                               |
|        |      | Installation:                                                       |                             |                                                                               |
|        |      | Range of ambient temperature:                                       |                             |                                                                               |
|        |      | Maximum operating pressure:                                         | 10 bar                      |                                                                               |
|        |      | Flange standard:                                                    | DIN                         |                                                                               |
|        |      | Pipe connection:                                                    | DN 40                       |                                                                               |
|        |      | Pressure stage:                                                     | PN6/10                      |                                                                               |
|        |      | Port-to-port length:                                                | 250 mm                      |                                                                               |
|        |      | Electrical data:                                                    |                             |                                                                               |
|        |      | Power input - P1:                                                   | 16 439 W                    |                                                                               |
|        |      | Mains frequency:                                                    | 50 Hz                       |                                                                               |
|        |      | Rated voltage:                                                      | 1 x 230 V                   |                                                                               |
|        |      | Maximum current consumption:                                        |                             |                                                                               |
|        |      | Enclosure class (IEC 34-5):                                         | X4D                         |                                                                               |
|        |      | Insulation class (IEC 85):                                          | F                           |                                                                               |
|        |      |                                                                     |                             |                                                                               |
|        |      | Others:                                                             |                             |                                                                               |
|        |      | Label:                                                              | Grundfos Blueflux           |                                                                               |
|        |      | Energy (EEI):                                                       | 0.18<br>21.2 kg             |                                                                               |
|        |      | Net weight:                                                         | 31.3 kg                     |                                                                               |
|        |      | Gross weight:<br>Shipping volume:                                   | 35.2 kg<br>87.2 m³          |                                                                               |
|        |      | Shipping volume.                                                    | 07.2 11                     |                                                                               |
|        |      |                                                                     |                             |                                                                               |
|        |      |                                                                     |                             |                                                                               |
|        |      |                                                                     |                             |                                                                               |
|        |      |                                                                     |                             |                                                                               |
|        |      |                                                                     |                             |                                                                               |
|        |      |                                                                     |                             |                                                                               |
|        |      |                                                                     |                             |                                                                               |
|        |      |                                                                     |                             |                                                                               |
|        |      |                                                                     |                             |                                                                               |
|        |      |                                                                     |                             |                                                                               |
|        |      |                                                                     |                             |                                                                               |
|        |      |                                                                     |                             |                                                                               |
|        |      |                                                                     |                             |                                                                               |