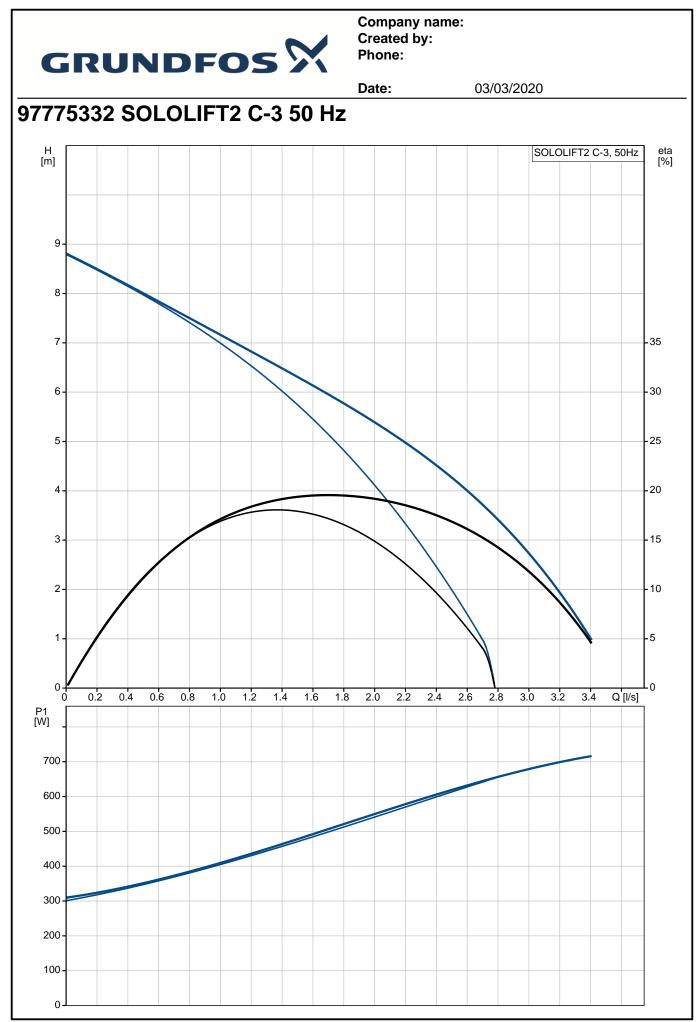

## Company name: Created by: Phone:

| DFOS X                                |                                                                                                                                                                                                                                                                                                                    |
|---------------------------------------|--------------------------------------------------------------------------------------------------------------------------------------------------------------------------------------------------------------------------------------------------------------------------------------------------------------------|
|                                       | Date: 03/03/2020                                                                                                                                                                                                                                                                                                   |
| Value                                 | H<br>[m] SOLOLIFT2 C-3, 50Hz eta<br>[%]                                                                                                                                                                                                                                                                            |
|                                       |                                                                                                                                                                                                                                                                                                                    |
| SOLOLIFT2 C-3                         | -                                                                                                                                                                                                                                                                                                                  |
|                                       | 9-                                                                                                                                                                                                                                                                                                                 |
|                                       |                                                                                                                                                                                                                                                                                                                    |
|                                       | 8-                                                                                                                                                                                                                                                                                                                 |
| 5710024107418                         | 7                                                                                                                                                                                                                                                                                                                  |
| 8.5 m                                 |                                                                                                                                                                                                                                                                                                                    |
|                                       | 6 - 30                                                                                                                                                                                                                                                                                                             |
|                                       |                                                                                                                                                                                                                                                                                                                    |
| ISO9906:2012 3B                       | 525                                                                                                                                                                                                                                                                                                                |
|                                       |                                                                                                                                                                                                                                                                                                                    |
| Plastic                               | 4                                                                                                                                                                                                                                                                                                                  |
|                                       |                                                                                                                                                                                                                                                                                                                    |
| 32/36/40, 36/40/50                    | 3                                                                                                                                                                                                                                                                                                                  |
| 22/25/28/32/36/40                     |                                                                                                                                                                                                                                                                                                                    |
| 3X0,75MM2                             | 2-10                                                                                                                                                                                                                                                                                                               |
| · · · · · · · · · · · · · · · · · · · |                                                                                                                                                                                                                                                                                                                    |
| Any Newtonian liquid                  |                                                                                                                                                                                                                                                                                                                    |
|                                       |                                                                                                                                                                                                                                                                                                                    |
| . ,                                   | – 0 0.5 1.0 1.5 2.0 2.5 3.0 Q [l/s]                                                                                                                                                                                                                                                                                |
| 330.2 KY/11"                          | M P1 [W]                                                                                                                                                                                                                                                                                                           |
| 040.10/                               | 700                                                                                                                                                                                                                                                                                                                |
|                                       |                                                                                                                                                                                                                                                                                                                    |
|                                       | 600 -                                                                                                                                                                                                                                                                                                              |
|                                       | 500 -                                                                                                                                                                                                                                                                                                              |
|                                       | 400 -                                                                                                                                                                                                                                                                                                              |
| 0.9                                   | 300                                                                                                                                                                                                                                                                                                                |
| 2800 rpm                              | 200 -                                                                                                                                                                                                                                                                                                              |
| IP44                                  |                                                                                                                                                                                                                                                                                                                    |
| F                                     | 100 -                                                                                                                                                                                                                                                                                                              |
| THERMIK S06-140-05                    | 0                                                                                                                                                                                                                                                                                                                  |
| 1.2 m                                 | -                                                                                                                                                                                                                                                                                                                  |
|                                       |                                                                                                                                                                                                                                                                                                                    |
|                                       |                                                                                                                                                                                                                                                                                                                    |
| millout                               |                                                                                                                                                                                                                                                                                                                    |
| 7.25 kg                               |                                                                                                                                                                                                                                                                                                                    |
|                                       |                                                                                                                                                                                                                                                                                                                    |
|                                       |                                                                                                                                                                                                                                                                                                                    |
|                                       |                                                                                                                                                                                                                                                                                                                    |
|                                       |                                                                                                                                                                                                                                                                                                                    |
| 84137021                              | <u>80.6</u><br>121.2 4433 8                                                                                                                                                                                                                                                                                        |
|                                       |                                                                                                                                                                                                                                                                                                                    |
|                                       |                                                                                                                                                                                                                                                                                                                    |
|                                       |                                                                                                                                                                                                                                                                                                                    |
|                                       |                                                                                                                                                                                                                                                                                                                    |
|                                       | Value   SOLOLIFT2 C-3   97775332   5710624187418   5710624187418   5710624187418   8.5 m   CE,TR,VDEEMV,VDE,MORO   ISO9906:2012 3B   Plastic   32/36/40, 36/40/50   22/25/28/32/36/40   3X0,75MM2   Any Newtonian liquid   75(90) °C   998.2 kg/m³   640 W   50 Hz   1 x 220-240 V   3.1 A   0.9   2800 rpm   IP44 |