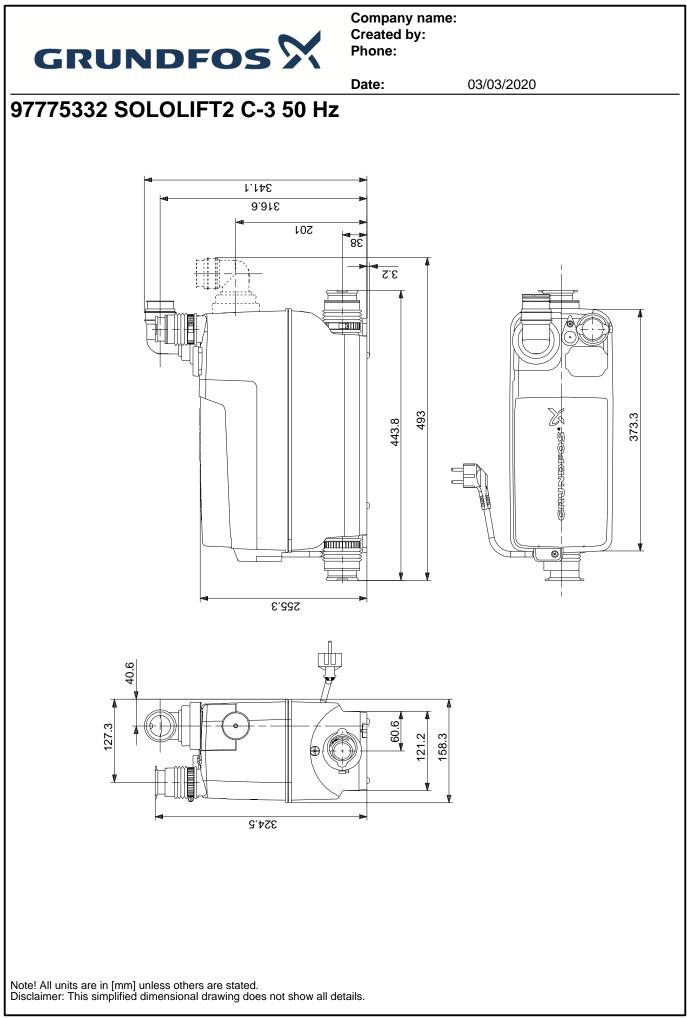

Company name: Created by: Phone:

|   |                             |                    | Date: | 03/03/2020 |
|---|-----------------------------|--------------------|-------|------------|
| 1 | Description                 |                    |       |            |
| - | Pump inlet:                 | 32/36/40, 36/40/50 |       |            |
|   | Pump outlet:                | 22/25/28/32/36/40  |       |            |
|   | Number of leads:            | 3X0,75MM2          |       |            |
| ' | Number of leads.            | 370,751011012      |       |            |
|   | Electrical data:            |                    |       |            |
|   | Power input - P1:           | 640 W              |       |            |
|   | Mains frequency:            | 50 Hz              |       |            |
|   | Rated voltage:              | 1 x 220-240 V      |       |            |
|   | Rated current:              | 3.1 A              |       |            |
|   |                             |                    |       |            |
| 1 | Cos phi - power factor:     | 0.9                |       |            |
|   | Rated speed:                | 2800 rpm           |       |            |
|   | Enclosure class (IEC 34-5): | IP44               |       |            |
|   | Insulation class (IEC 85):  | F                  |       |            |
|   | Length of cable:            | 1.2 m              |       |            |
| 0 | Cable type:                 | H05VV-F-3G         |       |            |
| - | Type of cable plug:         | without            |       |            |
|   |                             |                    |       |            |
|   | Others:                     | 7.05 km            |       |            |
|   | Net weight:                 | 7.25 kg            |       |            |
|   | Gross weight:               | 8.8 kg             |       |            |
|   | Country of origin:          | RS                 |       |            |
|   | Custom tariff no.:          | 84137021           |       |            |
|   |                             |                    |       |            |
|   |                             |                    |       |            |
|   |                             |                    |       |            |
|   |                             |                    |       |            |
|   |                             |                    |       |            |
|   |                             |                    |       |            |
|   |                             |                    |       |            |
|   |                             |                    |       |            |
|   |                             |                    |       |            |
|   |                             |                    |       |            |
|   |                             |                    |       |            |
|   |                             |                    |       |            |
|   |                             |                    |       |            |
|   |                             |                    |       |            |
|   |                             |                    |       |            |
|   |                             |                    |       |            |
|   |                             |                    |       |            |
|   |                             |                    |       |            |
|   |                             |                    |       |            |
|   |                             |                    |       |            |