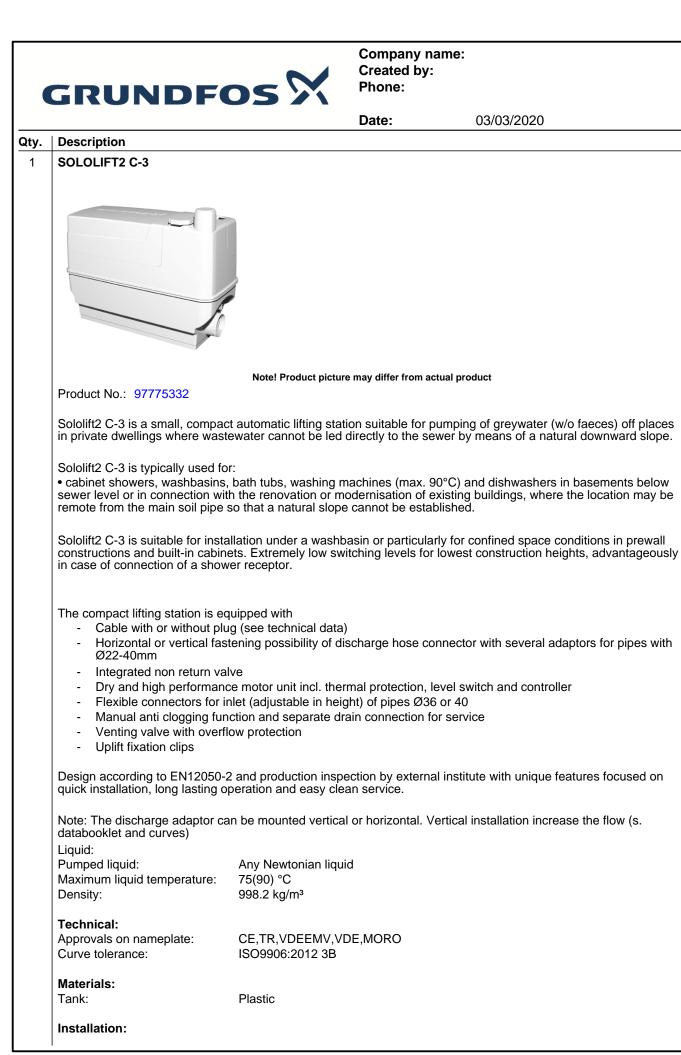

Company name: Created by: Phone:

|   |                             |                    | Date: | 03/03/2020 |
|---|-----------------------------|--------------------|-------|------------|
| 1 | Description                 |                    |       |            |
| - | Pump inlet:                 | 32/36/40, 36/40/50 |       |            |
|   | Pump outlet:                | 22/25/28/32/36/40  |       |            |
|   | Number of leads:            | 3X0,75MM2          |       |            |
| ' | Number of leads.            | 370,751011012      |       |            |
|   | Electrical data:            |                    |       |            |
|   | Power input - P1:           | 640 W              |       |            |
|   | Mains frequency:            | 50 Hz              |       |            |
|   | Rated voltage:              | 1 x 220-240 V      |       |            |
|   | Rated current:              | 3.1 A              |       |            |
|   |                             |                    |       |            |
| 1 | Cos phi - power factor:     | 0.9                |       |            |
|   | Rated speed:                | 2800 rpm           |       |            |
|   | Enclosure class (IEC 34-5): | IP44               |       |            |
|   | Insulation class (IEC 85):  | F                  |       |            |
|   | Length of cable:            | 1.2 m              |       |            |
| 0 | Cable type:                 | H05VV-F-3G         |       |            |
| - | Type of cable plug:         | without            |       |            |
|   |                             |                    |       |            |
|   | Others:                     | 7.05 km            |       |            |
|   | Net weight:                 | 7.25 kg            |       |            |
|   | Gross weight:               | 8.8 kg             |       |            |
|   | Country of origin:          | RS                 |       |            |
|   | Custom tariff no.:          | 84137021           |       |            |
|   |                             |                    |       |            |
|   |                             |                    |       |            |
|   |                             |                    |       |            |
|   |                             |                    |       |            |
|   |                             |                    |       |            |
|   |                             |                    |       |            |
|   |                             |                    |       |            |
|   |                             |                    |       |            |
|   |                             |                    |       |            |
|   |                             |                    |       |            |
|   |                             |                    |       |            |
|   |                             |                    |       |            |
|   |                             |                    |       |            |
|   |                             |                    |       |            |
|   |                             |                    |       |            |
|   |                             |                    |       |            |
|   |                             |                    |       |            |
|   |                             |                    |       |            |
|   |                             |                    |       |            |
|   |                             |                    |       |            |