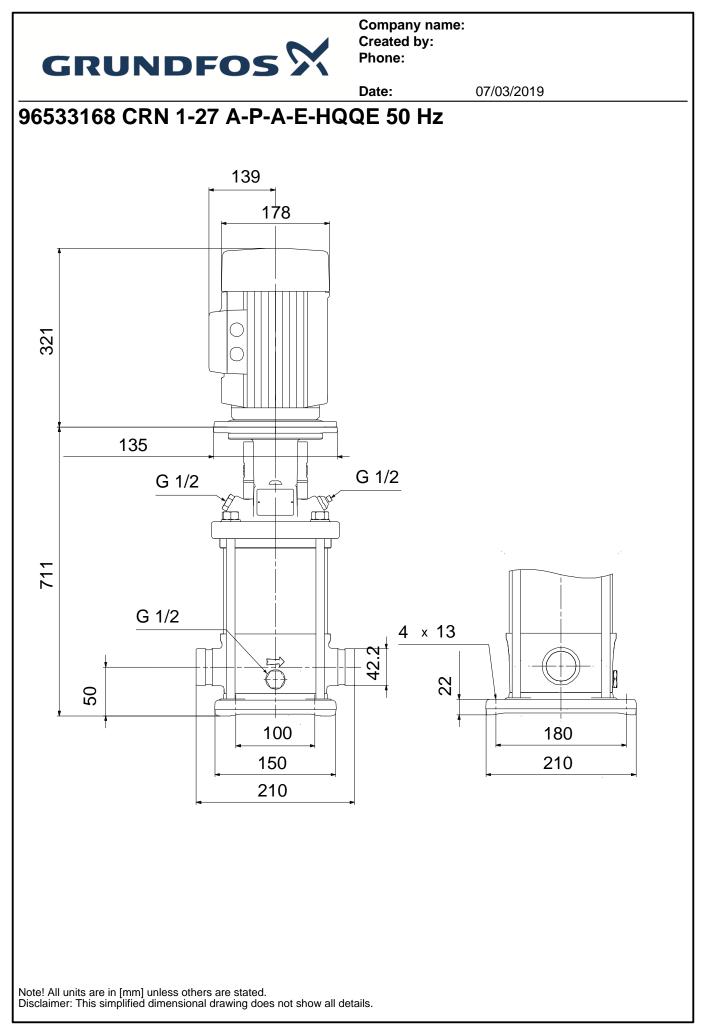

|      | GRUNDFO                                                                                                                                                                                                                                                                                                                                                                      | $\mathbf{b}\mathbf{s}\mathbf{X}$                  | Company na<br>Created by:<br>Phone: | ame:       |  |  |  |
|------|------------------------------------------------------------------------------------------------------------------------------------------------------------------------------------------------------------------------------------------------------------------------------------------------------------------------------------------------------------------------------|---------------------------------------------------|-------------------------------------|------------|--|--|--|
|      |                                                                                                                                                                                                                                                                                                                                                                              |                                                   | Date:                               | 07/03/2019 |  |  |  |
| Qty. | Description                                                                                                                                                                                                                                                                                                                                                                  |                                                   |                                     |            |  |  |  |
| 1    | CRN 1-27 A-P-A-E-HQQE                                                                                                                                                                                                                                                                                                                                                        |                                                   |                                     |            |  |  |  |
|      | Product No.: 96533168                                                                                                                                                                                                                                                                                                                                                        |                                                   |                                     |            |  |  |  |
|      | Vertical, multistage centrifugal pump with inlet and outlet ports on same the level (inline). Pump materials in contact with the liquid are in high-grade stainless steel. A cartridge shaft seal ensures high reliability, safe handling, and easy access and service. Power transmission is via a rigid split coupling. Pipe connection is via PJE (Victaulic®) couplings. |                                                   |                                     |            |  |  |  |
|      | The pump is fitted with a 1-phas                                                                                                                                                                                                                                                                                                                                             | e, fan-cooled asynch                              | nronous motor.                      |            |  |  |  |
|      | Controls:                                                                                                                                                                                                                                                                                                                                                                    |                                                   |                                     |            |  |  |  |
|      | Frequency converter:                                                                                                                                                                                                                                                                                                                                                         | NONE                                              |                                     |            |  |  |  |
|      | <b>Liquid:</b><br>Pumped liquid:<br>Liquid temperature range:<br>Liquid temperature during opera<br>Density:                                                                                                                                                                                                                                                                 | Water<br>-20 120 °C<br>tion: 20 °C<br>998.2 kg/m³ |                                     |            |  |  |  |
|      | Technical:<br>Pump speed on which pump data are based: 2767 rpm                                                                                                                                                                                                                                                                                                              |                                                   |                                     |            |  |  |  |
|      | Rated flow:                                                                                                                                                                                                                                                                                                                                                                  | 1.8 m <sup>3</sup> /h                             | ipin                                |            |  |  |  |
|      | Rated head:                                                                                                                                                                                                                                                                                                                                                                  | 117.8 m                                           |                                     |            |  |  |  |
|      | Pump orientation:                                                                                                                                                                                                                                                                                                                                                            | Vertical                                          |                                     |            |  |  |  |
|      | Shaft seal arrangement:                                                                                                                                                                                                                                                                                                                                                      | Single                                            |                                     |            |  |  |  |
|      | Code for shaft seal:                                                                                                                                                                                                                                                                                                                                                         | HQQE                                              |                                     |            |  |  |  |
|      | Approvals on nameplate:<br>Curve tolerance:                                                                                                                                                                                                                                                                                                                                  | CE, EAC,ACS<br>ISO9906:2012 3B                    |                                     |            |  |  |  |
|      | Materials:                                                                                                                                                                                                                                                                                                                                                                   |                                                   |                                     |            |  |  |  |
|      | Base:                                                                                                                                                                                                                                                                                                                                                                        | Stainless steel<br>EN 1.4408<br>AISI 316          |                                     |            |  |  |  |
|      | Impeller:                                                                                                                                                                                                                                                                                                                                                                    | Stainless steel<br>EN 1.4401<br>AISI 316          |                                     |            |  |  |  |
|      | Bearing:                                                                                                                                                                                                                                                                                                                                                                     | SIC                                               |                                     |            |  |  |  |
|      | Installation:                                                                                                                                                                                                                                                                                                                                                                |                                                   |                                     |            |  |  |  |
|      | Maximum ambient temperature:                                                                                                                                                                                                                                                                                                                                                 |                                                   |                                     |            |  |  |  |
|      | Maximum operating pressure:                                                                                                                                                                                                                                                                                                                                                  | 25 bar                                            |                                     |            |  |  |  |
|      | Max pressure at stated temp:                                                                                                                                                                                                                                                                                                                                                 | 25 bar / 120 °C<br>25 bar / -20 °C                |                                     |            |  |  |  |
|      | Type of connection:                                                                                                                                                                                                                                                                                                                                                          | PJE                                               |                                     |            |  |  |  |
|      | Size of inlet connection:                                                                                                                                                                                                                                                                                                                                                    | DN 32                                             |                                     |            |  |  |  |
|      | Size of outlet connection:                                                                                                                                                                                                                                                                                                                                                   | 1 1/4 inch<br>DN 32<br>1 1/4 inch                 |                                     |            |  |  |  |
|      | Pressure rating for pipe connect                                                                                                                                                                                                                                                                                                                                             |                                                   |                                     |            |  |  |  |
|      | Flange size for motor:                                                                                                                                                                                                                                                                                                                                                       | FT115                                             |                                     |            |  |  |  |