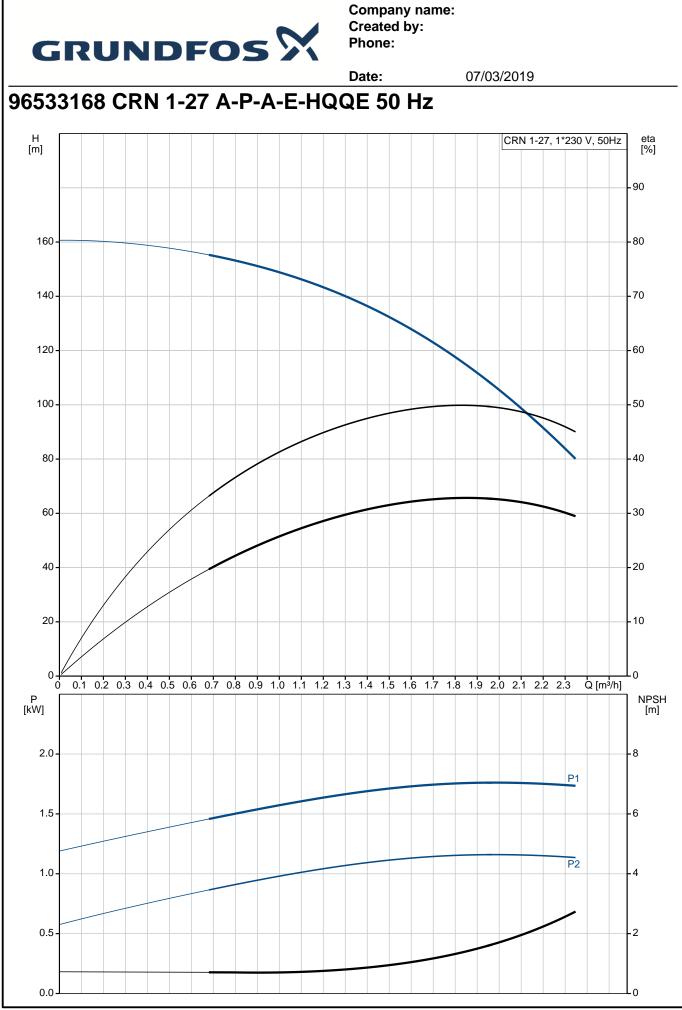

|      | GRUNDFO                                                                                                                                                                                                                                                                                                                                                                      | $\mathbf{b}\mathbf{s}\mathbf{X}$                  | Company na<br>Created by:<br>Phone: | ame:       |  |  |  |
|------|------------------------------------------------------------------------------------------------------------------------------------------------------------------------------------------------------------------------------------------------------------------------------------------------------------------------------------------------------------------------------|---------------------------------------------------|-------------------------------------|------------|--|--|--|
|      |                                                                                                                                                                                                                                                                                                                                                                              |                                                   | Date:                               | 07/03/2019 |  |  |  |
| Qty. | Description                                                                                                                                                                                                                                                                                                                                                                  |                                                   |                                     |            |  |  |  |
| 1    | CRN 1-27 A-P-A-E-HQQE                                                                                                                                                                                                                                                                                                                                                        |                                                   |                                     |            |  |  |  |
|      | Product No.: 96533168                                                                                                                                                                                                                                                                                                                                                        |                                                   |                                     |            |  |  |  |
|      | Vertical, multistage centrifugal pump with inlet and outlet ports on same the level (inline). Pump materials in contact with the liquid are in high-grade stainless steel. A cartridge shaft seal ensures high reliability, safe handling, and easy access and service. Power transmission is via a rigid split coupling. Pipe connection is via PJE (Victaulic®) couplings. |                                                   |                                     |            |  |  |  |
|      | The pump is fitted with a 1-phas                                                                                                                                                                                                                                                                                                                                             | e, fan-cooled asynch                              | nronous motor.                      |            |  |  |  |
|      | Controls:                                                                                                                                                                                                                                                                                                                                                                    |                                                   |                                     |            |  |  |  |
|      | Frequency converter:                                                                                                                                                                                                                                                                                                                                                         | NONE                                              |                                     |            |  |  |  |
|      | <b>Liquid:</b><br>Pumped liquid:<br>Liquid temperature range:<br>Liquid temperature during opera<br>Density:                                                                                                                                                                                                                                                                 | Water<br>-20 120 °C<br>tion: 20 °C<br>998.2 kg/m³ |                                     |            |  |  |  |
|      | Technical:<br>Pump speed on which pump data are based: 2767 rpm                                                                                                                                                                                                                                                                                                              |                                                   |                                     |            |  |  |  |
|      | Rated flow:                                                                                                                                                                                                                                                                                                                                                                  | 1.8 m <sup>3</sup> /h                             | ipin                                |            |  |  |  |
|      | Rated head:                                                                                                                                                                                                                                                                                                                                                                  | 117.8 m                                           |                                     |            |  |  |  |
|      | Pump orientation:                                                                                                                                                                                                                                                                                                                                                            | Vertical                                          |                                     |            |  |  |  |
|      | Shaft seal arrangement:                                                                                                                                                                                                                                                                                                                                                      | Single                                            |                                     |            |  |  |  |
|      | Code for shaft seal:                                                                                                                                                                                                                                                                                                                                                         | HQQE                                              |                                     |            |  |  |  |
|      | Approvals on nameplate:<br>Curve tolerance:                                                                                                                                                                                                                                                                                                                                  | CE, EAC,ACS<br>ISO9906:2012 3B                    |                                     |            |  |  |  |
|      | Materials:                                                                                                                                                                                                                                                                                                                                                                   |                                                   |                                     |            |  |  |  |
|      | Base:                                                                                                                                                                                                                                                                                                                                                                        | Stainless steel<br>EN 1.4408<br>AISI 316          |                                     |            |  |  |  |
|      | Impeller:                                                                                                                                                                                                                                                                                                                                                                    | Stainless steel<br>EN 1.4401<br>AISI 316          |                                     |            |  |  |  |
|      | Bearing:                                                                                                                                                                                                                                                                                                                                                                     | SIC                                               |                                     |            |  |  |  |
|      | Installation:                                                                                                                                                                                                                                                                                                                                                                |                                                   |                                     |            |  |  |  |
|      | Maximum ambient temperature:                                                                                                                                                                                                                                                                                                                                                 |                                                   |                                     |            |  |  |  |
|      | Maximum operating pressure:                                                                                                                                                                                                                                                                                                                                                  | 25 bar                                            |                                     |            |  |  |  |
|      | Max pressure at stated temp:                                                                                                                                                                                                                                                                                                                                                 | 25 bar / 120 °C<br>25 bar / -20 °C                |                                     |            |  |  |  |
|      | Type of connection:                                                                                                                                                                                                                                                                                                                                                          | PJE                                               |                                     |            |  |  |  |
|      | Size of inlet connection:                                                                                                                                                                                                                                                                                                                                                    | DN 32                                             |                                     |            |  |  |  |
|      | Size of outlet connection:                                                                                                                                                                                                                                                                                                                                                   | 1 1/4 inch<br>DN 32<br>1 1/4 inch                 |                                     |            |  |  |  |
|      | Pressure rating for pipe connect                                                                                                                                                                                                                                                                                                                                             |                                                   |                                     |            |  |  |  |
|      | Flange size for motor:                                                                                                                                                                                                                                                                                                                                                       | FT115                                             |                                     |            |  |  |  |