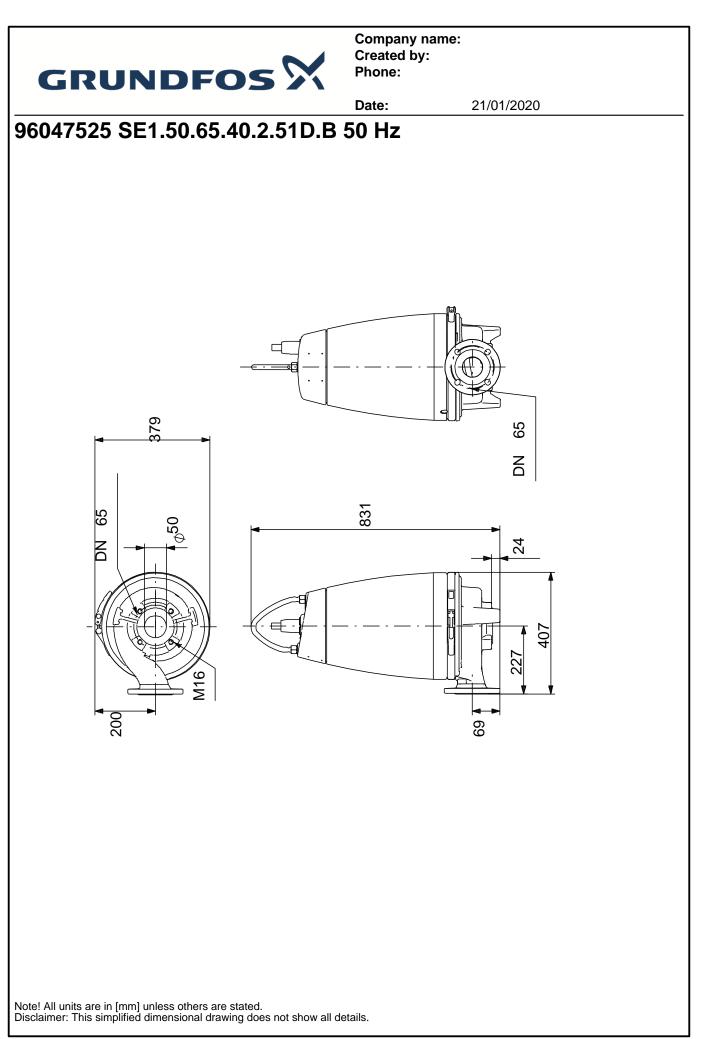

Date: 21/01/2020 Qty. Description SE1.50.65.40.2.51D.B 1 Note! Product picture may differ from actual product Product No.: 96047525 Non-self-priming, single-stage, centrifugal pump designed for handling wastewater, process water and unscreened raw sewage. The pump is designed for intermittent and continous operation. The liquidless and maintenance free cooling system ensures that the pump can be used for submerged or dry installation. The revolutionary S-tube® impeller provides free spherical passage of solids up to 50 mm and is suitable for wastewater with a dry matter content of up to 3 %. A unique stainless-steel clamp assembling system enables quick and easy disassembly of the pump from the motor unit for service and inspection. No special tools are required. Pipework connection is via a DIN flange. **Controls:** Moisture sensor: without moisture sensors Water-in-oil sensor: without water-in-oil sensor Temp. sensor: Ν Liquid: 0..40 °C Liquid temperature range: Density: 998.2 kg/m<sup>3</sup> **Technical:** Type of impeller: S-TUBE Maximum particle size: 50 mm Primary shaft seal: SIC/SIC Secondary shaft seal: CARBON/CERAMICS Max. hydraulic efficiency: 59 % Approvals on nameplate: EN12050-2 Curve tolerance: ISO9906:2012 3B2 Materials: Pump housing: EN 1561 EN-GJL-250 Impeller: Cast iron Installation: Maximum operating pressure: 6 bar Flange standard: DIN Pump outlet: DN 65 Pressure rating: **PN 10** Maximum installation depth: 20 m Electrical data: Power input - P1: 4.8 kW Rated power - P2: 4 kW Mains frequency: 50 Hz Rated voltage: 3 x 380-415 V Voltage tolerance: +6/-10 % Max starts per. hour: 20