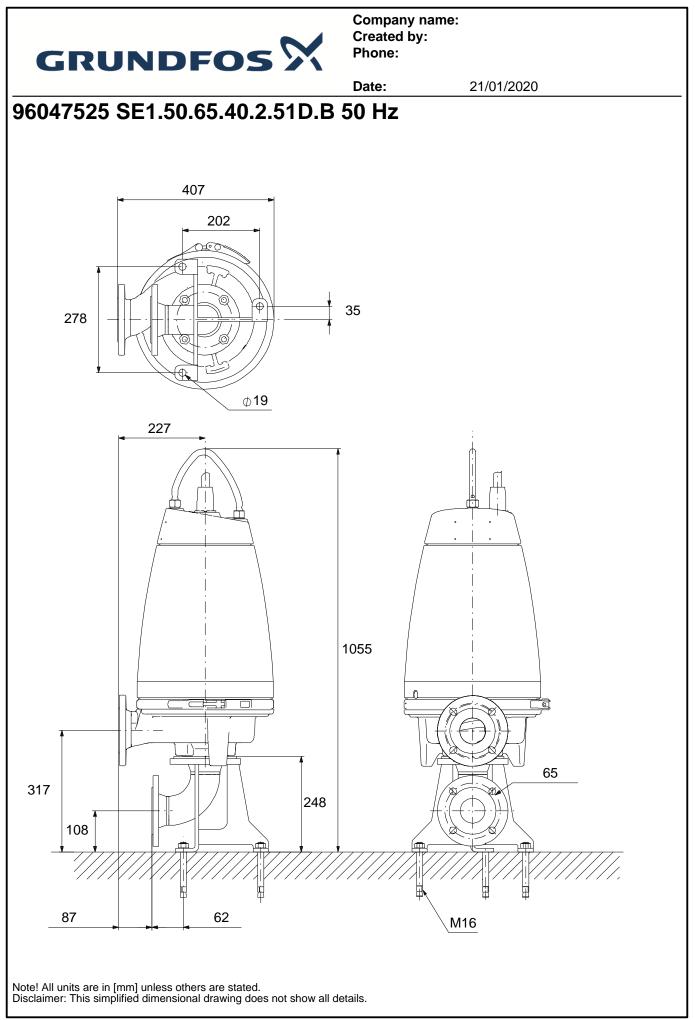

Date: 21/01/2020 Qty. Description SE1.50.65.40.2.51D.B 1 Note! Product picture may differ from actual product Product No.: 96047525 Non-self-priming, single-stage, centrifugal pump designed for handling wastewater, process water and unscreened raw sewage. The pump is designed for intermittent and continous operation. The liquidless and maintenance free cooling system ensures that the pump can be used for submerged or dry installation. The revolutionary S-tube® impeller provides free spherical passage of solids up to 50 mm and is suitable for wastewater with a dry matter content of up to 3 %. A unique stainless-steel clamp assembling system enables quick and easy disassembly of the pump from the motor unit for service and inspection. No special tools are required. Pipework connection is via a DIN flange. **Controls:** Moisture sensor: without moisture sensors Water-in-oil sensor: without water-in-oil sensor Temp. sensor: Ν Liquid: 0..40 °C Liquid temperature range: Density: 998.2 kg/m<sup>3</sup> **Technical:** Type of impeller: S-TUBE Maximum particle size: 50 mm Primary shaft seal: SIC/SIC Secondary shaft seal: CARBON/CERAMICS Max. hydraulic efficiency: 59 % Approvals on nameplate: EN12050-2 Curve tolerance: ISO9906:2012 3B2 Materials: Pump housing: EN 1561 EN-GJL-250 Impeller: Cast iron Installation: Maximum operating pressure: 6 bar Flange standard: DIN Pump outlet: DN 65 Pressure rating: **PN 10** Maximum installation depth: 20 m Electrical data: Power input - P1: 4.8 kW Rated power - P2: 4 kW Mains frequency: 50 Hz Rated voltage: 3 x 380-415 V Voltage tolerance: +6/-10 % Max starts per. hour: 20