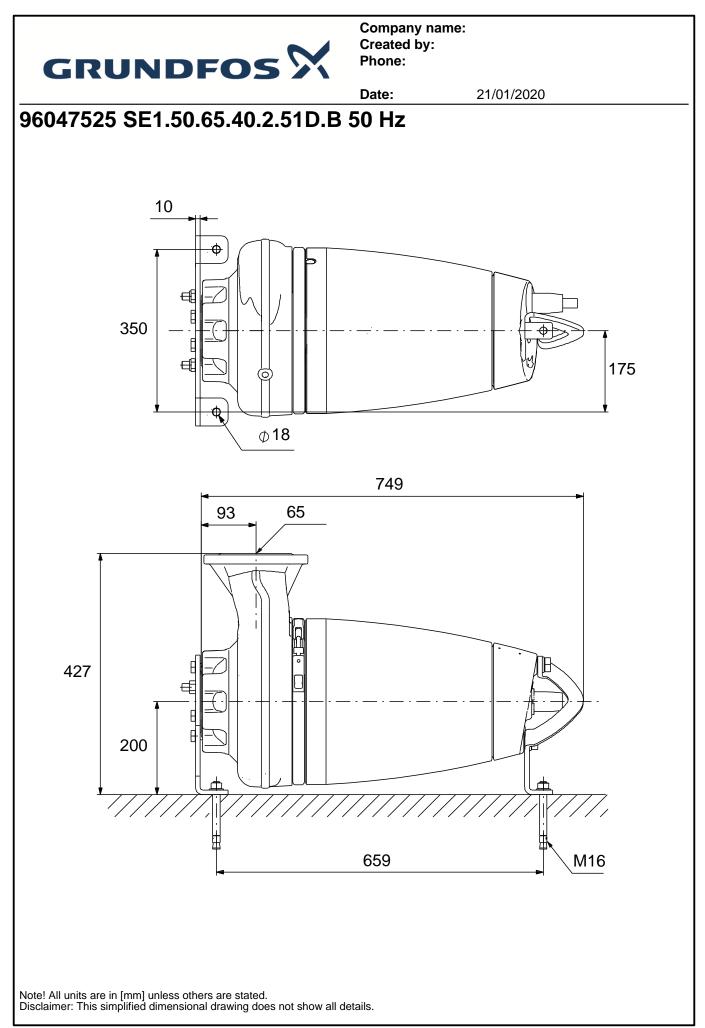

Date: 21/01/2020 Qty. Description SE1.50.65.40.2.51D.B 1 Note! Product picture may differ from actual product Product No.: 96047525 Non-self-priming, single-stage, centrifugal pump designed for handling wastewater, process water and unscreened raw sewage. The pump is designed for intermittent and continous operation. The liquidless and maintenance free cooling system ensures that the pump can be used for submerged or dry installation. The revolutionary S-tube® impeller provides free spherical passage of solids up to 50 mm and is suitable for wastewater with a dry matter content of up to 3 %. A unique stainless-steel clamp assembling system enables quick and easy disassembly of the pump from the motor unit for service and inspection. No special tools are required. Pipework connection is via a DIN flange. **Controls:** Moisture sensor: without moisture sensors Water-in-oil sensor: without water-in-oil sensor Temp. sensor: Ν Liquid: 0..40 °C Liquid temperature range: Density: 998.2 kg/m<sup>3</sup> **Technical:** Type of impeller: S-TUBE Maximum particle size: 50 mm Primary shaft seal: SIC/SIC Secondary shaft seal: CARBON/CERAMICS Max. hydraulic efficiency: 59 % Approvals on nameplate: EN12050-2 Curve tolerance: ISO9906:2012 3B2 Materials: Pump housing: EN 1561 EN-GJL-250 Impeller: Cast iron Installation: Maximum operating pressure: 6 bar Flange standard: DIN Pump outlet: DN 65 Pressure rating: **PN 10** Maximum installation depth: 20 m Electrical data: Power input - P1: 4.8 kW Rated power - P2: 4 kW Mains frequency: 50 Hz Rated voltage: 3 x 380-415 V Voltage tolerance: +6/-10 % Max starts per. hour: 20