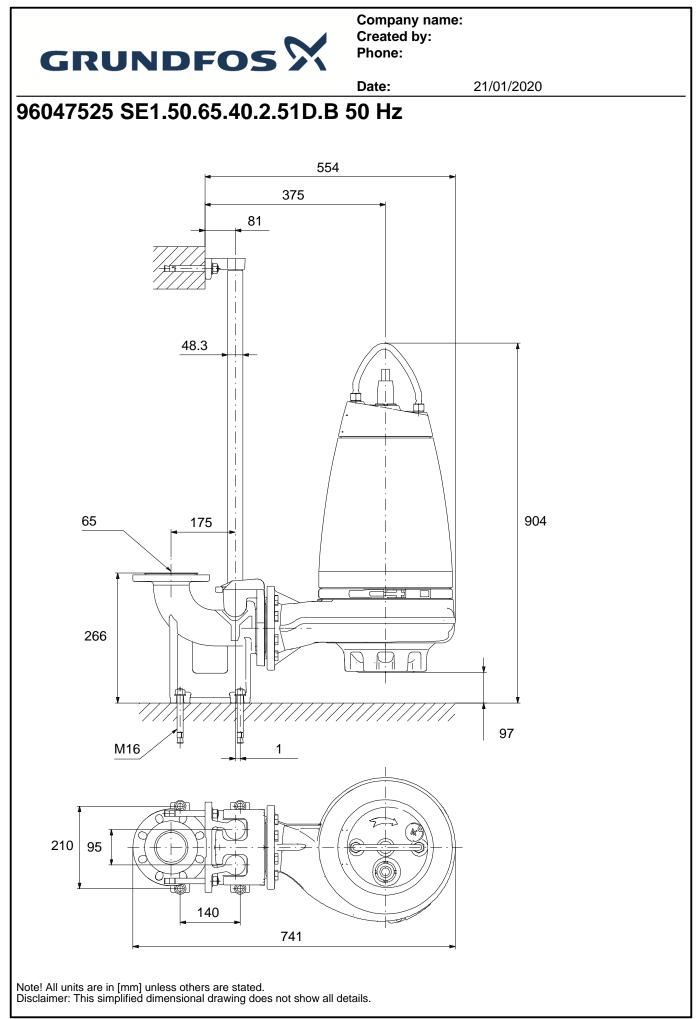

Date: 21/01/2020 Qty. Description SE1.50.65.40.2.51D.B 1 Note! Product picture may differ from actual product Product No.: 96047525 Non-self-priming, single-stage, centrifugal pump designed for handling wastewater, process water and unscreened raw sewage. The pump is designed for intermittent and continous operation. The liquidless and maintenance free cooling system ensures that the pump can be used for submerged or dry installation. The revolutionary S-tube® impeller provides free spherical passage of solids up to 50 mm and is suitable for wastewater with a dry matter content of up to 3 %. A unique stainless-steel clamp assembling system enables quick and easy disassembly of the pump from the motor unit for service and inspection. No special tools are required. Pipework connection is via a DIN flange. **Controls:** Moisture sensor: without moisture sensors Water-in-oil sensor: without water-in-oil sensor Temp. sensor: Ν Liquid: 0..40 °C Liquid temperature range: Density: 998.2 kg/m<sup>3</sup> **Technical:** Type of impeller: S-TUBE Maximum particle size: 50 mm Primary shaft seal: SIC/SIC Secondary shaft seal: CARBON/CERAMICS Max. hydraulic efficiency: 59 % Approvals on nameplate: EN12050-2 Curve tolerance: ISO9906:2012 3B2 Materials: Pump housing: EN 1561 EN-GJL-250 Impeller: Cast iron Installation: Maximum operating pressure: 6 bar Flange standard: DIN Pump outlet: DN 65 Pressure rating: **PN 10** Maximum installation depth: 20 m Electrical data: Power input - P1: 4.8 kW Rated power - P2: 4 kW Mains frequency: 50 Hz Rated voltage: 3 x 380-415 V Voltage tolerance: +6/-10 % Max starts per. hour: 20