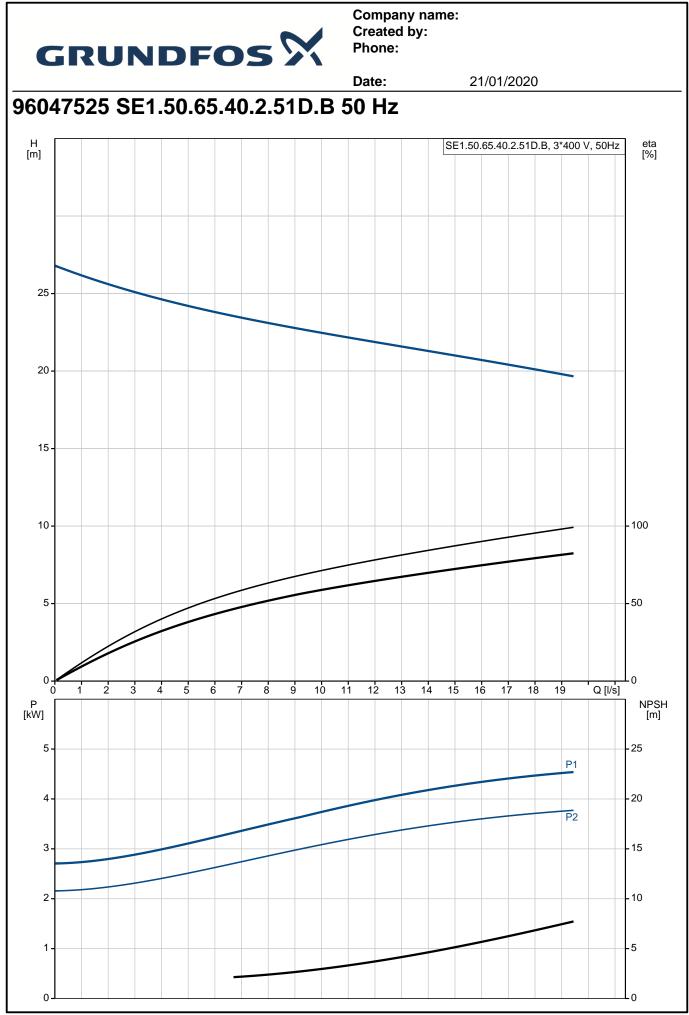

Date: 21/01/2020 Qty. Description SE1.50.65.40.2.51D.B 1 Note! Product picture may differ from actual product Product No.: 96047525 Non-self-priming, single-stage, centrifugal pump designed for handling wastewater, process water and unscreened raw sewage. The pump is designed for intermittent and continous operation. The liquidless and maintenance free cooling system ensures that the pump can be used for submerged or dry installation. The revolutionary S-tube® impeller provides free spherical passage of solids up to 50 mm and is suitable for wastewater with a dry matter content of up to 3 %. A unique stainless-steel clamp assembling system enables quick and easy disassembly of the pump from the motor unit for service and inspection. No special tools are required. Pipework connection is via a DIN flange. **Controls:** Moisture sensor: without moisture sensors Water-in-oil sensor: without water-in-oil sensor Temp. sensor: Ν Liquid: 0..40 °C Liquid temperature range: Density: 998.2 kg/m<sup>3</sup> **Technical:** Type of impeller: S-TUBE Maximum particle size: 50 mm Primary shaft seal: SIC/SIC Secondary shaft seal: CARBON/CERAMICS Max. hydraulic efficiency: 59 % Approvals on nameplate: EN12050-2 Curve tolerance: ISO9906:2012 3B2 Materials: Pump housing: EN 1561 EN-GJL-250 Impeller: Cast iron Installation: Maximum operating pressure: 6 bar Flange standard: DIN Pump outlet: DN 65 Pressure rating: **PN 10** Maximum installation depth: 20 m Electrical data: Power input - P1: 4.8 kW Rated power - P2: 4 kW Mains frequency: 50 Hz Rated voltage: 3 x 380-415 V Voltage tolerance: +6/-10 % Max starts per. hour: 20