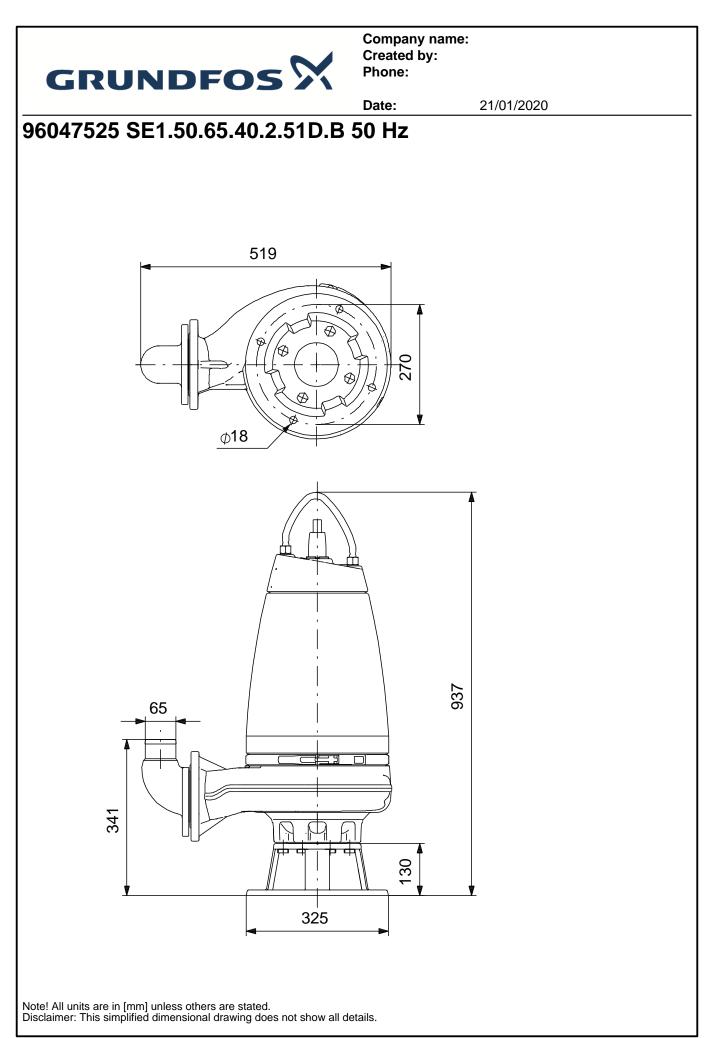

Date: 21/01/2020 Qty. Description SE1.50.65.40.2.51D.B 1 Note! Product picture may differ from actual product Product No.: 96047525 Non-self-priming, single-stage, centrifugal pump designed for handling wastewater, process water and unscreened raw sewage. The pump is designed for intermittent and continous operation. The liquidless and maintenance free cooling system ensures that the pump can be used for submerged or dry installation. The revolutionary S-tube® impeller provides free spherical passage of solids up to 50 mm and is suitable for wastewater with a dry matter content of up to 3 %. A unique stainless-steel clamp assembling system enables quick and easy disassembly of the pump from the motor unit for service and inspection. No special tools are required. Pipework connection is via a DIN flange. **Controls:** Moisture sensor: without moisture sensors Water-in-oil sensor: without water-in-oil sensor Temp. sensor: Ν Liquid: 0..40 °C Liquid temperature range: Density: 998.2 kg/m<sup>3</sup> **Technical:** Type of impeller: S-TUBE Maximum particle size: 50 mm Primary shaft seal: SIC/SIC Secondary shaft seal: CARBON/CERAMICS Max. hydraulic efficiency: 59 % Approvals on nameplate: EN12050-2 Curve tolerance: ISO9906:2012 3B2 Materials: Pump housing: EN 1561 EN-GJL-250 Impeller: Cast iron Installation: Maximum operating pressure: 6 bar Flange standard: DIN Pump outlet: DN 65 Pressure rating: **PN 10** Maximum installation depth: 20 m Electrical data: Power input - P1: 4.8 kW Rated power - P2: 4 kW Mains frequency: 50 Hz Rated voltage: 3 x 380-415 V Voltage tolerance: +6/-10 % Max starts per. hour: 20